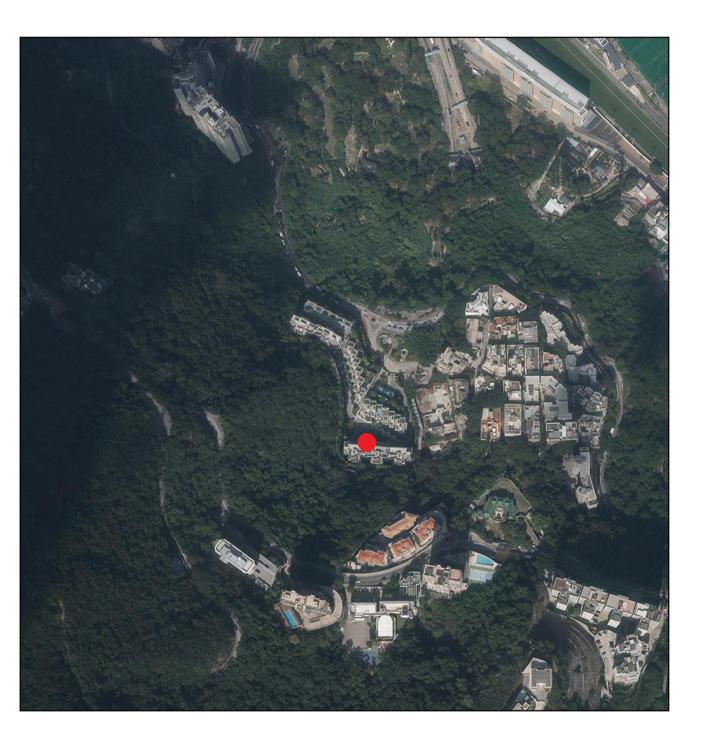

## **AERIAL PHOTOGRAPH OF THE PHASE** 期數的鳥瞰照片

Adopted from part of the aerial photograph taken by the Survey and Mapping Office of the Lands Department at a flying height of 6,000 feet, Photo No. E212818C, date of flight: 22 November 2023.

摘錄自地政總署測繪處在6,000呎的飛行高度拍攝之鳥瞰照片,照片編號 E212818C,飛行日期:2023年11月22日。

Survey and Mapping Office, Lands Department, The Government of HKSAR © Copyright reserved - reproduction by permission only.

香港特別行政區政府地政總署測繪處版權所有,未經許可,不得複製。

## Notes:

- 1. Copy of the aerial photograph of the Phase is available for free inspection at the sales office during opening hours.
- 2. The Vendor advises prospective purchasers to conduct on-site visit for a better understanding of the Phase, its surrounding environment and the public facilities nearby.
- 3. The aerial photograph may show more than the area required under the Residential Properties (First-hand Sales) Ordinance due to the technical reason that the boundary of the Phase is irregular.

備註:

- 1. 期數的鳥瞰照片之副本可於售樓處開放時間內免費查閱。
- 2. 賣方建議準買方到有關期數作實地考察,以對該期數、其周邊地區環境及附近的公共設施 有較佳了解。
- 由於期數的邊界不規則的技術原因,此鳥瞰照片所顯示的範圍可能超過《一手住宅物業 銷售條例》所規定的範圍。