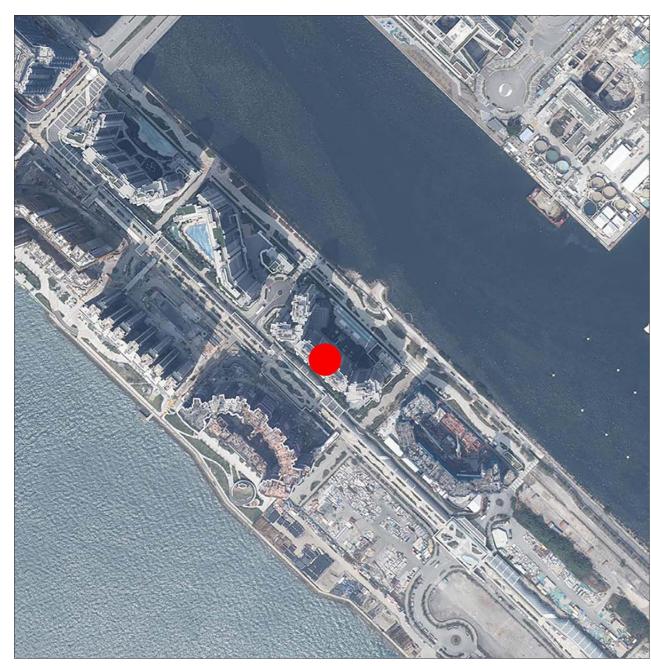

## O S AERIAL PHOTOGRAPH OF THE PHASE 期數的鳥瞰照片

Location of the Phase 期數的位置 Adopted from part of the aerial photograph taken by the Survey and Mapping Office, Lands Department at a flying height of 6,000 feet, photo no. E218862C, date of flight: 8th March, 2024.

摘錄自地政總署測繪處在6,000呎的飛行高度拍攝之鳥瞰照片,照片編號E218862C,飛行日期: 2024年3月8日。

Survey and Mapping Office, Lands Department, The Government of HKSAR © Copyright reserved - reproduction by permission only.

香港特別行政區政府地政總署測繪處©版權所有,未經許可,不得複製。

The aerial photograph is provided by the CSDI Portal and intellectual property rights are owned by the Government of the HKSAR.

鳥瞰照片由空間數據共享平台提供,香港特別行政區政府為知識產權擁有人。