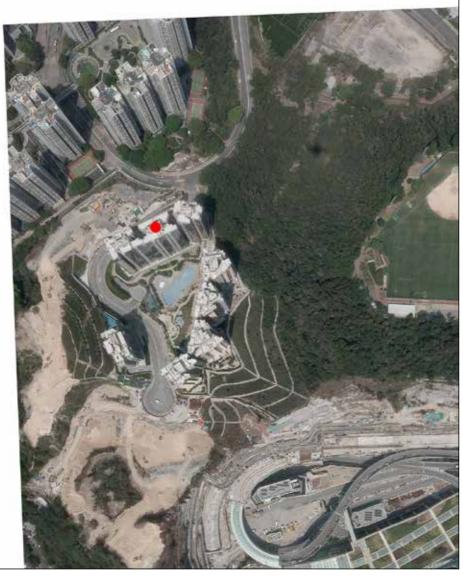

### AERIAL PHOTOGRAPH OF THE PHASE

期數的鳥瞰照片

This blank area falls outside the coverage of the relevant Aerial Photograph 鳥瞰照片並原覆蓋本空白範圍

• LOCATION OF THE PHASE 期數的位置

Survey and Mapping Office, Lands Department, The Government of HKSAR ©Copyright reserved - reproduction by permission only. 香港特別行政區政府地政總署測繪處©版權所有,未經許可,不得複製。

The aerial photograph is provided by the CSDI Portal and intellectual property rights are owned by the Government of the HKSAR. 鳥瞰照片由空間數據共享平台提供,香港特別行政區政府為知識產權擁有人。 Adopted from part of the aerial photograph taken by the Survey and Mapping Office, Lands Department at a flying height of 2,000 feet, photo No. E220291C, date of flight: 20th March 2024.

摘錄自地政總署測繪處在2,000呎的飛行高度拍攝之鳥瞰照片,照片編號E220291C,飛行日期: 2024年3月20日。

### Notes

- 1. Copy of the aerial photograph of the Phase is available for free inspection at the sales offices during opening hours.
- 2. The aerial photograph may show more than the area required under the Residential Properties (First-hand Sales) Ordinance due to technical reason that the boundary of the Phase is irregular.

- 1. 期數的鳥瞰照片之副本可於售樓處開放時間內免費查閱。
- 2. 由於期數的邊界不規則的技術原因,此照片所顯示之範圍可能多於《一手住宅物業銷售條例》所要求顯示之範圍。