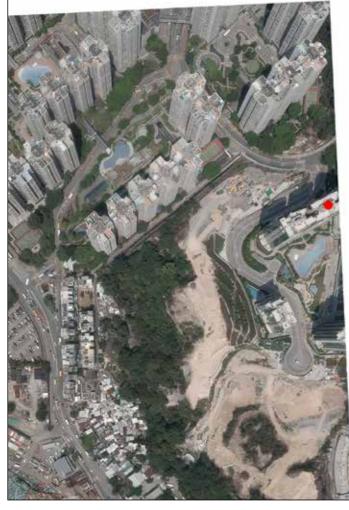

# AERIAL PHOTOGRAPH OF THE PHASE 期數的鳥瞰照片

This blank area falls outside the coverage of the relevant Aerial Photograph 鳥瞰照片並原覆蓋本空白範圍

● LOCATION OF THE PHASE 期數的位置

Survey and Mapping Office, Lands Department, The Government of HKSAR ©Copyright reserved - reproduction by permission only. 香港特別行政區政府地政總署測繪處©版權所有,未經許可,不得複製。

The aerial photograph is provided by the CSDI Portal and intellectual property rights are owned by the Government of the HKSAR. 鳥瞰照片由空間數據共享平台提供,香港特別行政區政府為知識產權擁有人。 Adopted from part of the aerial photograph taken by the Survey and Mapping Office, Lands Department at a flying height of 2,000 feet, photo No. E220289C, date of flight: 20th March 2024.

摘錄自地政總署測繪處在2,000呎的飛行高度拍攝之鳥瞰照片,照片編號E220289C,飛行日期: 2024年3月20日。

### Notes

- 1. Copy of the aerial photograph of the Phase is available for free inspection at the sales offices during opening hours.
- 2. The aerial photograph may show more than the area required under the Residential Properties (First-hand Sales) Ordinance due to technical reason that the boundary of the Phase is irregular.

- 1. 期數的鳥瞰照片之副本可於售樓處開放時間內免費查閱。
- 2. 由於期數的邊界不規則的技術原因,此照片所顯示之範圍可能多於《一手住宅物業銷售條例》所要求顯示之範圍。