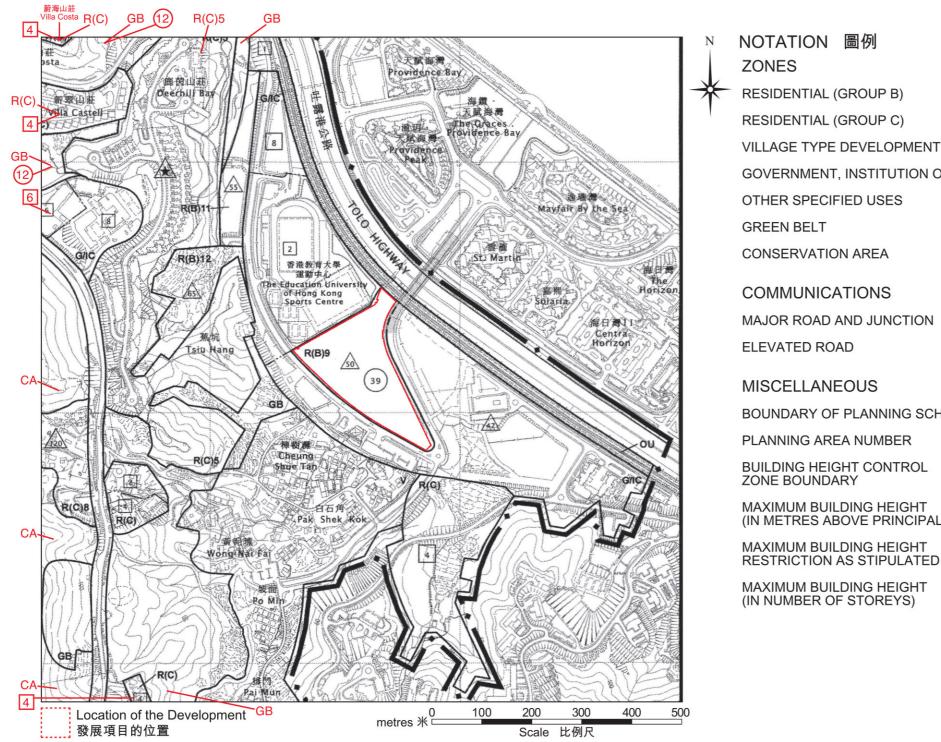

## **OUTLINE ZONING PLAN ETC. RELATING TO THE DEVELOPMENT**

## 關乎發展項目的分區計劃大綱圖等

Adopted from part of the Approved Tai Po Outline Zoning Plan No. S/TP/30, gazetted on 8 July 2022, with adjustments where necessary as shown in red.

摘錄自2022年7月8日刊憲之大埔分區計劃大綱核准圖,圖則編號為S/TP/30,有需要處經修正處理,以紅色顯示。

The plan, prepared by the Planning Department under the direction of the Town Planning Board, is reproduced with the permission of the Director of Lands. © The Government of Hong Kong SAR.

大綱圖為規劃署遵照城市規劃委員會指示擬備,版權屬香港特區政府,經地政總署准許複印。

- 1. The last updated Outline Zoning Plan and the attached schedule as at the date of printing of the sales brochure is available for free inspection at the sales office during opening hours.
- 2. The plan may show more than the area required under the Residential Properties (First-hand Sales) Ordinance due to technical reason that the boundary of the Development is irregular.
- 3. The Vendor also advises prospective purchasers to conduct an on-site visit for a better understanding of the Development site, its surrounding environment and the public facilities nearby.

# RESIDENTIAL (GROUP B) RESIDENTIAL (GROUP C)

GOVERNMENT, INSTITUTION OR COMMUNITY

OTHER SPECIFIED USES

**CONSERVATION AREA** 

COMMUNICATIONS

MAJOR ROAD AND JUNCTION

**MISCELLANEOUS** 

**BOUNDARY OF PLANNING SCHEME** 

PLANNING AREA NUMBER

**BUILDING HEIGHT CONTROL** 

MAXIMUM BUILDING HEIGHT (IN METRES ABOVE PRINCIPAL DATUM)

MAXIMUM BUILDING HEIGHT RESTRICTION AS STIPULATED ON THE NOTES

MAXIMUM BUILDING HEIGHT (IN NUMBER OF STOREYS)

## 地帶

住宅(乙類)

住宅(丙類)

鄉村式發展

政府、機構或社區

其他指定用途

綠化地帶 GB

自然保育區

交通

主要道路及路口

高架道路

其他

規劃範圍界線

規劃區編號

建築物高度管制區界線

(1)

最高建築物高度 (在主水平基準上若干米)

 $\bigwedge$ 

《註釋》內訂明最高建築物高度限制

8

最高建築物高度 (樓層數目)

- 1. 在印刷售樓説明書當日所適用的最近期分區計劃大綱圖及其附表,可於售樓處開放時間內免費查閱。
- 2. 由於發展項目的邊界不規則的技術原因,此圖所顯示的範圍可能超過《一手住宅物業銷售條例》的規定。
- 3. 賣方亦建議準買家到有關發展地盤作實地考察,以對該發展地盤、其周邊地區環境及附近的公共設施有較佳了解。