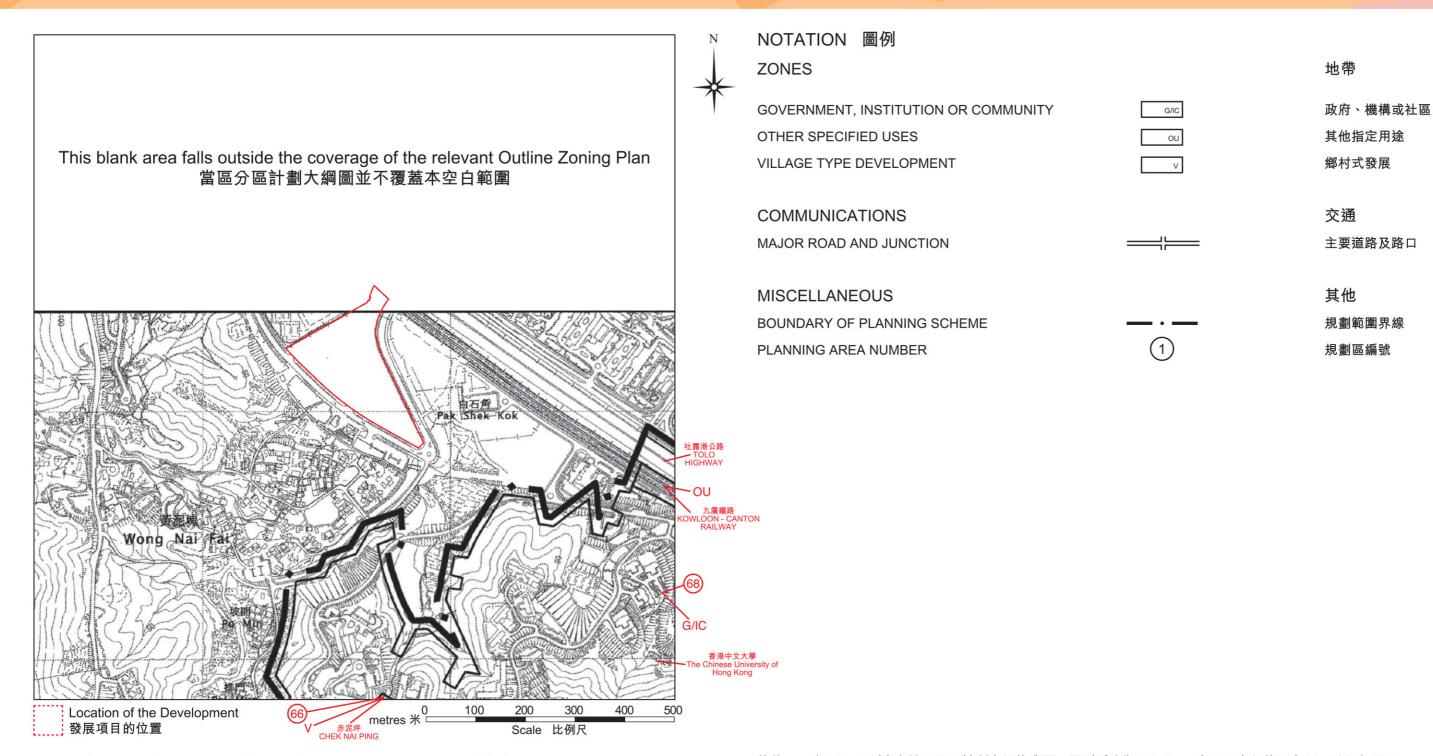

## **OUTLINE ZONING PLAN ETC. RELATING TO THE DEVELOPMENT**

# 關乎發展項目的分區計劃大綱圖等

Adopted from part of the Approved Sha Tin Outline Zoning Plan, Plan No. S/ST/38 gazetted on 7 June 2024, with adjustment where necessary as shown in red.

The plan, prepared by the Planning Department under the direction of the Town Planning Board, is reproduced with the permission of the Director of Lands. © The Government of Hong Kong SAR.

摘錄2024年6月7日刊憲之沙田分區計劃大綱核准圖,圖則編號為S/ST/38,有需要處經修正處理,以紅色顯示。

大綱圖為規劃署遵照城市規劃委員會指示擬備,版權屬香港特區政府,經地政總署准許複印。

Notes

- 1. The last updated Outline Zoning Plan and the attached schedule as at the date of printing of the sales brochure is available for free inspection at the sales office during opening hours.
- 2. The plan may show more than the area required under the Residential Properties (First-hand Sales) Ordinance due to technical reason that the boundary of the Development is irregular.
- 3. The Vendor also advises prospective purchasers to conduct an on-site visit for a better understanding of the Development site, its surrounding environment and the public facilities nearby.

### 備註

- 1. 在印刷售樓説明書當日所適用的最近期分區計劃大綱圖及其附表,可於售樓處開放時間內免費查閱。
- 2. 由於發展項目的邊界不規則的技術原因,此圖所顯示的範圍可能超過《一手住宅物業銷售條例》的規定。
- 3. 賣方亦建議準買家到有關發展地盤作實地考察,以對該發展地盤、其周邊地區環境及附近的公共設施有較佳了解。