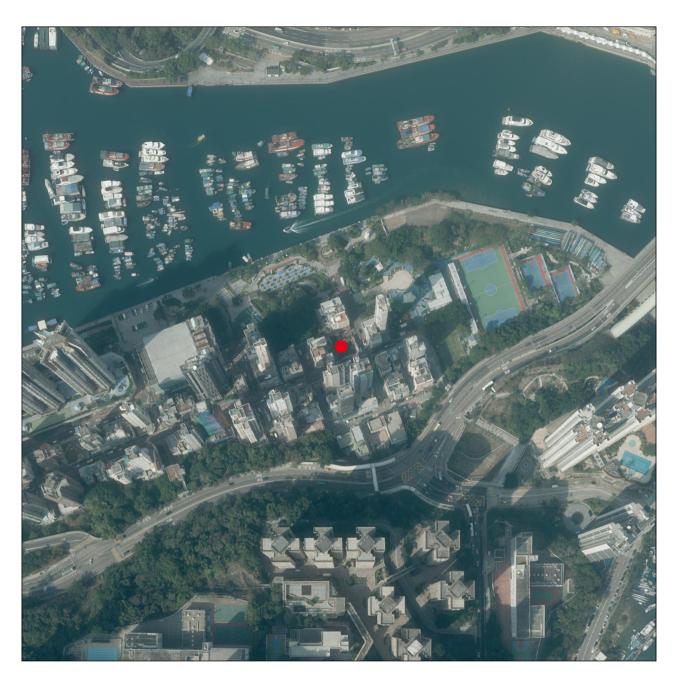

## 08 AERIAL PHOTOGRAPH OF THE DEVELOPMENT 發展項目的鳥瞰照片

北

Location of the Development 發展項目的位置

The Aerial Photograph is adopted from the aerial photograph taken by the Survey and Mapping Office of Lands Department at a flying height of 3,000 feet, photo No. E149787C, dated 15 February 2022.

Survey and Mapping Office, Lands Department, The Government of HKSAR © copyright reserved - reproduction by permission only. 鳥瞰照片摘錄自地政總署測繪處於2022年2月15日在3,000呎飛行高度 拍攝,編號為E149787C之鳥瞰照片。

香港特別行政區政府地政總署測繪處©版權所有,未經許可,不得複製。

Notes :

- 1. Due to technical reasons (such as the shape of the Development), the Aerial Photograph may show more area than that required under the Residential Properties (First-hand Sales) Ordinance.
- 2. The Vendor advises prospective purchasers to conduct an on-site visit for a better understanding of the Development, its surrounding environment and the public facilities nearby.
- 3. Copy of the Aerial Photograph of the Development is available for free inspection at the sales office during opening hours.

備註:

- 1. 因技術原因(例如發展項目之形狀),鳥瞰照片所顯示的範圍可能多於《一手 住宅物業銷售條例》所規定的範圍。
- 賣方建議準買家到發展項目作實地考察,以對發展項目、其周邊地區環境及 附近的公共設施有較佳了解。
- 3. 發展項目的鳥瞰照片之副本可於售樓處開放時間內免費查閱。