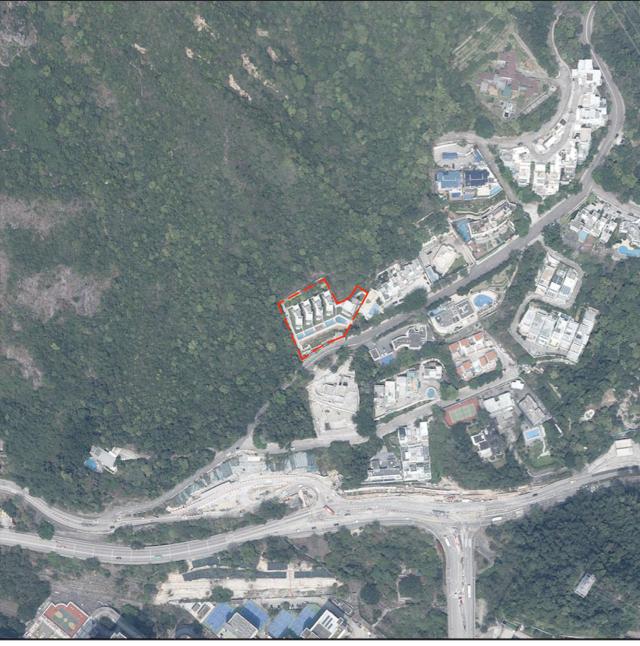

## 1 AERIAL PHOTOGRAPH OF THE DEVELOPMENT 發展項目的鳥瞰照片

□□□□ Development Site Boundary □□□□ 發展項目邊界

Adopted from part of the aerial photograph taken by the Survey and Mapping Office of Lands Department at a flying height of 6,000 feet, photo no. E218460C dated 8 March 2024. 摘錄自地政總署測繪處於2024年3月8日在6,000呎飛行高度拍攝之鳥瞰照片,相片編號為E218460C。

Survey and Mapping Office, Lands Department, The Government of HKSAR © Copyright reserved - reproduction by permission only. 香港特別行政區政府地政總署測繪處©版權所有,未經許可,不得複製。

## Note 備註:

Due to technical reasons (such as the shape of the Development), the aerial photograph has shown area more than that required under the Residential Properties (First-hand Sales) Ordinance (Cap. 621). 因技術原因 (例如發展項目之形狀),鳥瞰照片所顯示之範圍多於《一手住宅物業銷售條例》(第621章)所要求的範圍。