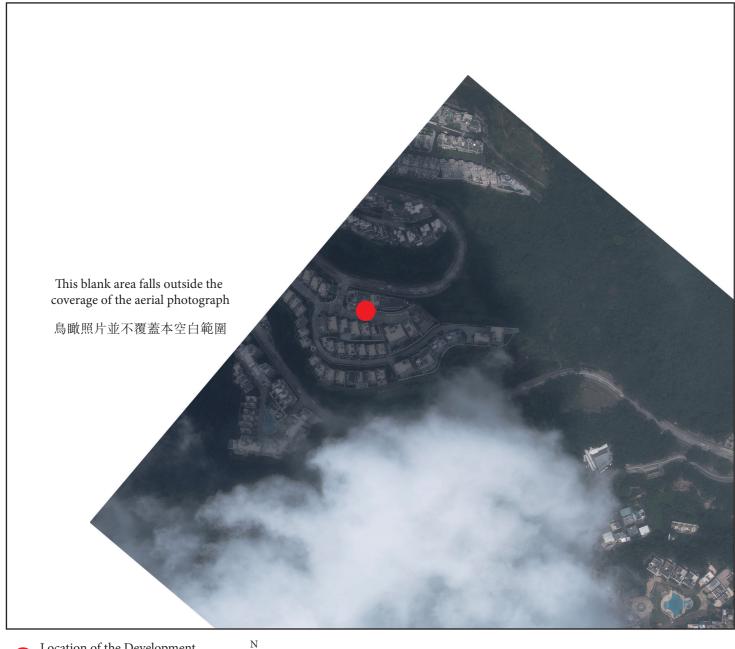

摘錄自地政總署測繪處在6,900呎的飛行高度拍攝之鳥瞰照片,照片編號E189537C,飛行日期:2023年2月27日。

Survey and Mapping Office, Lands Department, The Government of HKSAR © Copyright reserved – reproduction by permission only.

香港特別行政區政府地政總署測繪處 © 版權所有,未經許可,不得翻印。

- 1. Copy of the aerial photograph of the Development is available for free inspection at the sales office during opening
- 2. The aerial photograph may show more than the area required under the Residential Properties (First-hand Sales) Ordinance due to the technical reason that the boundary of the Development is irregular.

- 發展項目的鳥瞰照片之副本可於售樓處開放時間內免費查閱。
  由於發展項目的邊界不規則的技術原因,此鳥瞰照片所顯示的範圍可能超過《一手住宅物業銷售條例》 所規定的範圍。

Adopted from part of the aerial photograph taken by the Survey and Mapping Office of the Lands Department at a flying height of 6,900 feet, Photo No. E208963C dated 21st September 2023.