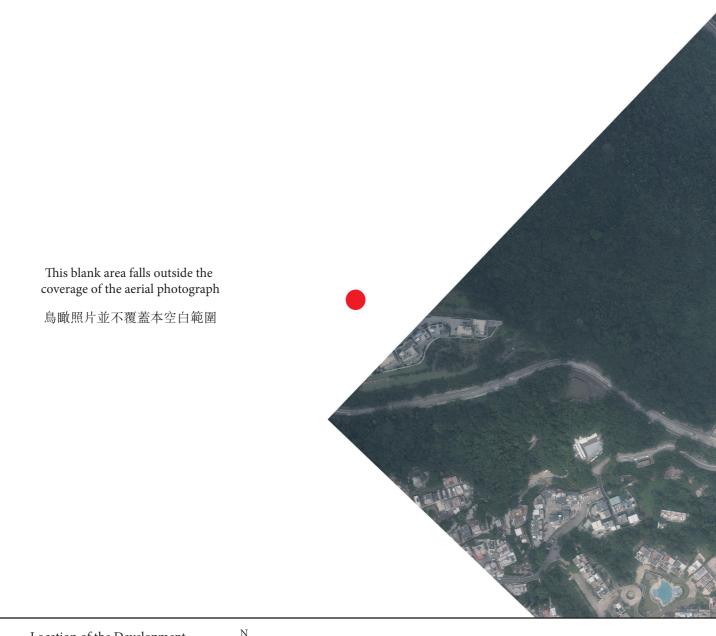

This blank area falls outside the coverage of the aerial photograph

鳥瞰照片並不覆蓋本空白範圍

Adopted from part of the aerial photograph taken by the Survey and Mapping Office of the Lands Department at a flying height of 6,900 feet, Photo No. E189534C dated 27th February 2023.

摘錄自地政總署測繪處在6,900呎的飛行高度拍攝之鳥瞰照片,照片編號E189534C,飛行日期: 2023年2月27日。

Survey and Mapping Office, Lands Department, The Government of HKSAR © Copyright reserved – reproduction by permission only.

香港特別行政區政府地政總署測繪處 © 版權所有,未經許可,不得翻印。