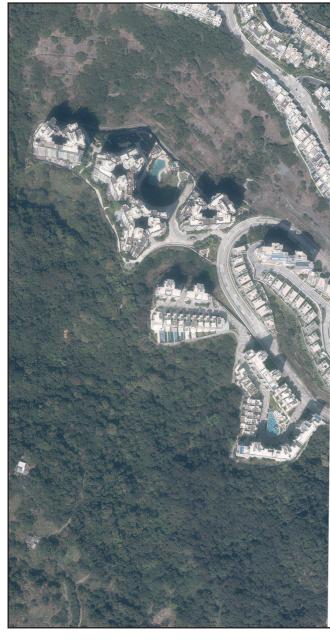

This blank area falls outside the coverage of the aerial photograph

鳥瞰照片並不覆蓋本空白範圍

Adopted from part of the aerial photograph taken by the Survey and Mapping Office of the Lands Department at a flying height of 6,900 feet, Photo No. E189534C dated 27th February 2023.

摘錄自地政總署測繪處在6,900呎的飛行高度拍攝之鳥瞰照片,照片編號E189534C,飛行日期: 2023年2月27日。

Survey and Mapping Office, Lands Department, The Government of HKSAR © Copyright reserved – reproduction by permission only.

香港特別行政區政府地政總署測繪處 © 版權所有,未經許可,不得翻印。

# Remarks:

- 1. Copy of the aerial photograph of the Development is available for free inspection at the sales office during opening hours.
- 2. The aerial photograph may show more than the area required under the Residential Properties (First-hand Sales) Ordinance due to the technical reason that the boundary of the Development is irregular.

# 備註:

- 1. 發展項目的鳥瞰照片之副本可於售樓處開放時間內免費查閱。
- 2. 由於發展項目的邊界不規則的技術原因,此鳥瞰照片所顯示的範圍可能超過《一手住宅物業銷售條例》所規定的範圍。

This blank area falls outside the coverage of the aerial photograph

鳥瞰照片並不覆蓋本空白範圍

Adopted from part of the aerial photograph taken by the Survey and Mapping Office of the Lands Department at a flying height of 6,900 feet, Photo No. E189537C dated 27th February 2023.