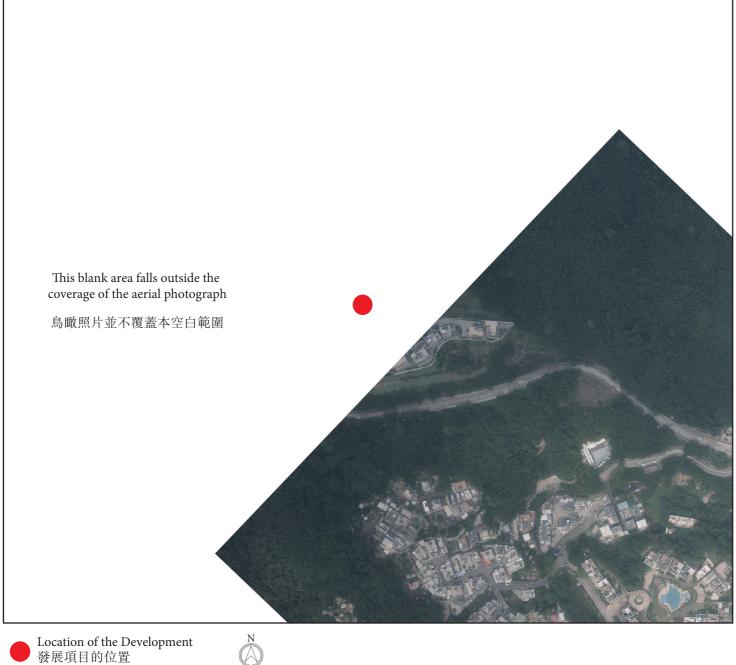

摘錄自地政總署測繪處在6,900呎的飛行高度拍攝之鳥瞰照片,照片編號E208965C,飛行日期: 2023年9月21 日。

Survey and Mapping Office, Lands Department, The Government of HKSAR © Copyright reserved – reproduction by permission only.

香港特別行政區政府地政總署測繪處 © 版權所有,未經許可,不得翻印。

# Location of the Development 發展項目的位置

- 1. Copy of the aerial photograph of the Development is available for free inspection at the sales office during opening
- 2. The aerial photograph may show more than the area required under the Residential Properties (First-hand Sales) Ordinance due to the technical reason that the boundary of the Development is irregular.

- 發展項目的鳥瞰照片之副本可於售樓處開放時間內免費查閱。
  由於發展項目的邊界不規則的技術原因,此鳥瞰照片所顯示的範圍可能超過《一手住宅物業銷售條例》 所規定的範圍。

Adopted from part of the aerial photograph taken by the Survey and Mapping Office of the Lands Department at a flying height of 6,900 feet, Photo No. E209319C dated 4th October 2023.