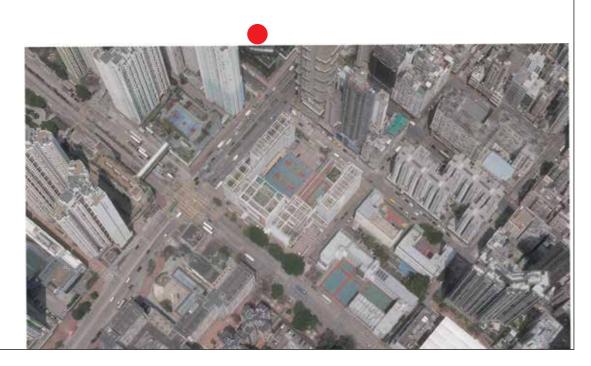

Location of the Development 發展項目的位置

Survey and Mapping Office, Lands Department, The Government of HKSAR  $\odot$  Copyright reserved – reproduction by permission only.

香港特別行政區政府地政總署測繪處 © 版權所有,未經許可,不得複製。

Extracted from part of the aerial photograph taken by the Survey and Mapping Office of the Lands Department at a flying height of 2,000 feet, Photo No. E219999C, dated 20 March 2024.

摘錄自地政總署測繪處於2024年3月20日在2,000呎飛行高度拍攝之鳥瞰照片,編號為E219999C。

### Notes:

- 1. Due to technical reasons, this aerial photograph has shown more than the area required under the Residential Properties (First-hand Sales) Ordinance (Cap.621).
- 2. Copy of the aerial photograph of the Development is available for free inspection at the sales office during its opening hours.
- 3. The location plan may show more than the area required under the Residential Properties (First-hand Sales) Ordinance due to the technical reason that the boundary of the Development is irregular.

#### 備註:

- 1. 因技術性問題,此鳥瞰照片所顯示的範圍超過《一手住宅物業銷售條例》(第621章)的規定。
- 2. 發展項目的鳥瞰照片之副本可於售樓處開放時間內供免費查閱。
- 3. 由於發展項目的邊界不規則的技術原因,此位置圖所顯示的範圍可能超過《一手住宅物業銷售條例》所規定的範圍。

This blank area falls outside the coverage of the relevant aerial photograph 有關鳥瞰照片並不覆蓋本空白範圍