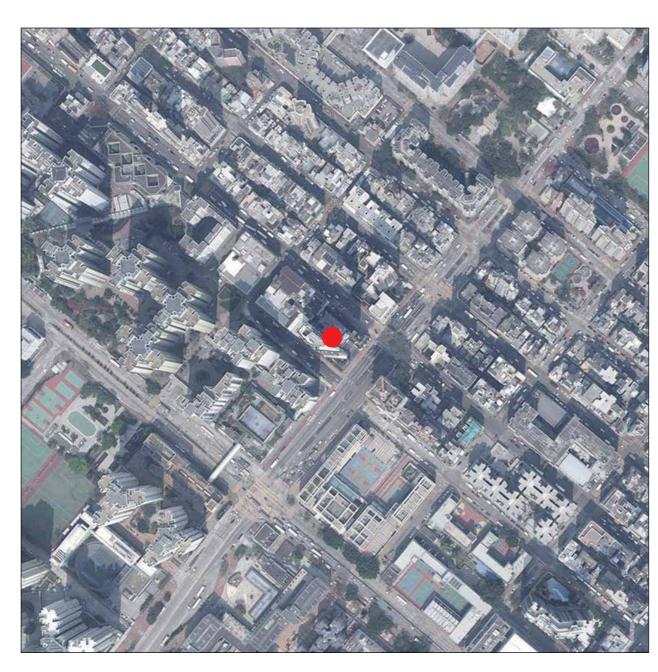

Location of the Development 發展項目的位置

Survey and Mapping Office, Lands Department, The Government of HKSAR  $\odot$  Copyright reserved – reproduction by permission only.

香港特別行政區政府地政總署測繪處 © 版權所有,未經許可,不得複製。

Extracted from part of the aerial photograph taken by the Survey and Mapping Office of the Lands Department at a flying height of 6,000 feet, Photo No. E218341C, dated 8 March 2024.

摘錄自地政總署測繪處於2024年3月8日在6,000呎飛行高度拍攝之鳥瞰照片,編號為E218341C。

## Notes:

- 1. Due to technical reasons, this aerial photograph has shown more than the area required under the Residential Properties (First-hand Sales) Ordinance (Cap.621).
- 2. Copy of the aerial photograph of the Development is available for free inspection at the sales office during its opening hours.
- 3. The location plan may show more than the area required under the Residential Properties (First-hand Sales) Ordinance due to the technical reason that the boundary of the Development is irregular.

#### 備註:

- 1. 因技術性問題,此鳥瞰照片所顯示的範圍超過《一手住宅物業銷售條例》(第621章)的規定。
- 2. 發展項目的鳥瞰照片之副本可於售樓處開放時間內供免費查閱。
- 3. 由於發展項目的邊界不規則的技術原因,此位置圖所顯示的範圍可能超過《一手住宅物業銷售條例》所規定的範圍。

This blank area falls outside the coverage of the relevant aerial photograph 有關鳥瞰照片並不覆蓋本空白範圍