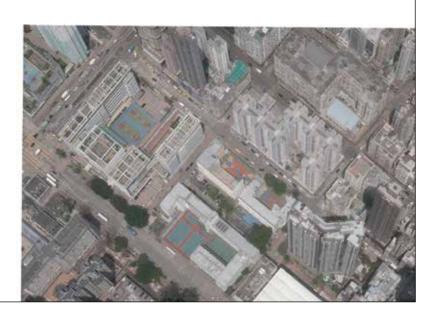

Location of the Development 發展項目的位置

Survey and Mapping Office, Lands Department, The Government of HKSAR  $\odot$  Copyright reserved – reproduction by permission only.

香港特別行政區政府地政總署測繪處 © 版權所有,未經許可,不得複製。

Extracted from part of the aerial photograph taken by the Survey and Mapping Office of the Lands Department at a flying height of 2,000 feet, Photo No. E219998C, dated 20 March 2024.

摘錄自地政總署測繪處於2024年3月20日在2,000呎飛行高度拍攝之鳥瞰照片,編號為E219998C。

### Notes:

- 1. Due to technical reasons, this aerial photograph has shown more than the area required under the Residential Properties (First-hand Sales) Ordinance (Cap.621).
- 2. Copy of the aerial photograph of the Development is available for free inspection at the sales office during its opening hours.
- 3. The location plan may show more than the area required under the Residential Properties (First-hand Sales) Ordinance due to the technical reason that the boundary of the Development is irregular.

#### 備註:

- 1. 因技術性問題,此鳥瞰照片所顯示的範圍超過《一手住宅物業銷售條例》(第621章)的規定。
- 2. 發展項目的鳥瞰照片之副本可於售樓處開放時間內供免費查閱。
- 3. 由於發展項目的邊界不規則的技術原因,此位置圖所顯示的範圍可能超過《一手住宅物業銷售條例》所規定的範圍。

17C