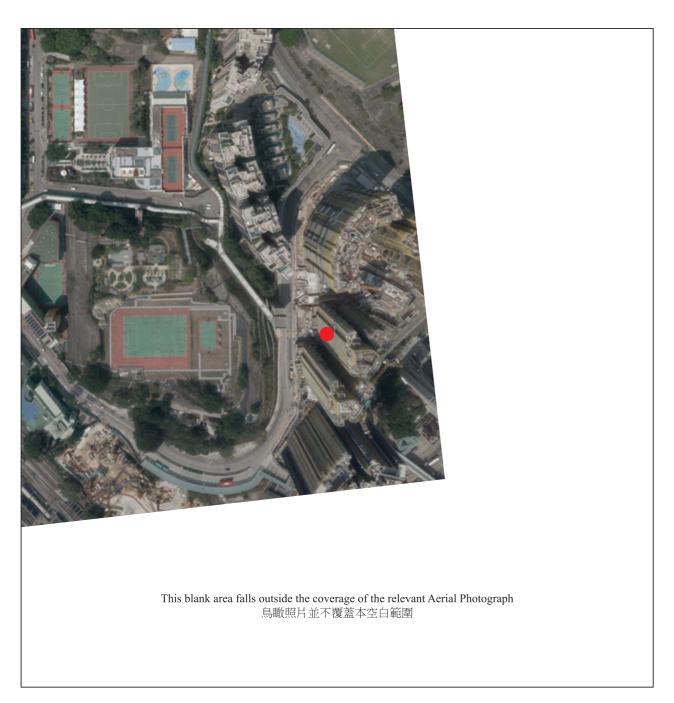

# 備註:

- 1. 期數的鳥瞰照片之副本可於售樓處開放時間內免費查閱。
- 2. 賣方建議準買家到有關發展地盤作實地考察,以對該發展地盤、其周邊地區環境及附近的公共設施有較佳了解。
- 3. 由於期數的邊界不規則的技術原因,此鳥瞰照片所顯示的範圍可能多於《一手住宅物業銷售條例》所規定的範圍。

Location of the Phase 期數的位置

Adopted from part of the aerial photograph taken by the Survey and Mapping Office of the Lands Department at a flying height of 2,000 feet, photo No. E221584C, date of flight: 20 March 2024. 摘錄自地政總署測繪處在2,000呎的飛行高度拍攝之鳥瞰照片,照片編號為E221584C,飛行日期: 2024年 3月20日。

Survey and Mapping Office, Lands Department, The Government of HKSAR @ Copyright reserved reproduction by permission only.

香港特別行政區政府地政總署測繪處 © 版權所有,未經許可,不得複製。

- 1. Copy of the aerial photograph of the Phase is available for free inspection at the sales office during opening hours.
- 2. The Vendor advises prospective purchasers to conduct an on-site visit for a better understanding of the Development site, its surrounding environment and the public facilities nearby.
- 3. The aerial photograph may show more than the area required under the Residential Properties (First-hand Sales) Ordinance due to the technical reason that the boundary of the Phase is irregular.