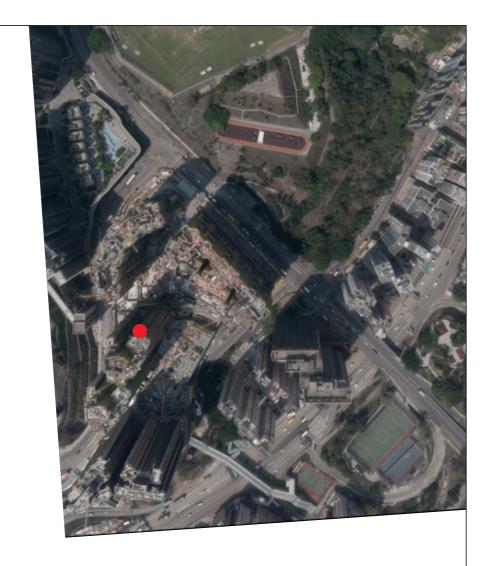

3月20日。

Department at a flying height of 2,000 feet, photo No. E221582C, date of flight: 20 March 2024.

Adopted from part of the aerial photograph taken by the Survey and Mapping Office of the Lands

摘錄自地政總署測繪處在2,000呎的飛行高度拍攝之鳥瞰照片,照片編號為E221582C,飛行日期: 2024年

This blank area falls outside the coverage of the relevant Aerial Photograph 鳥瞰照片並不覆蓋本空白範圍

Location of the Phase 期數的位置 Survey and Mapping Office, Lands Department, The Government of HKSAR © Copyright reserved – reproduction by permission only.

香港特別行政區政府地政總署測繪處 © 版權所有,未經許可,不得複製。