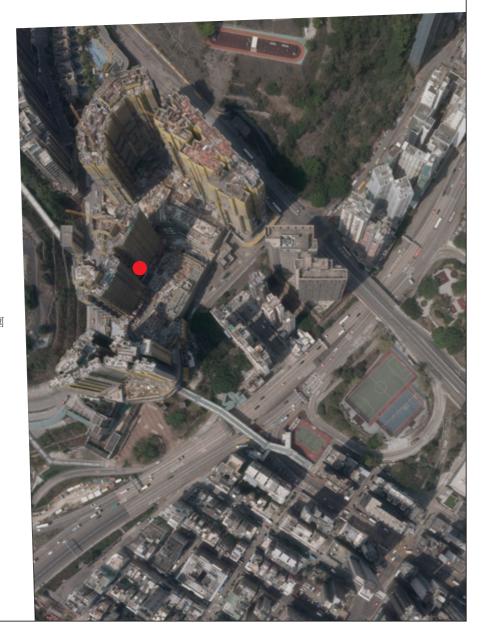

Location of the Phase 期數的位置

Adopted from part of the aerial photograph taken by the Survey and Mapping Office of the Lands Department at a flying height of 2,000 feet, photo No. E221825C, date of flight: 20 March 2024. 摘錄自地政總署測繪處在2,000呎的飛行高度拍攝之鳥瞰照片,照片編號為E221825C,飛行日期:2024年3月20日。

Survey and Mapping Office, Lands Department, The Government of HKSAR © Copyright reserved – reproduction by permission only.

香港特別行政區政府地政總署測繪處 © 版權所有,未經許可,不得複製。