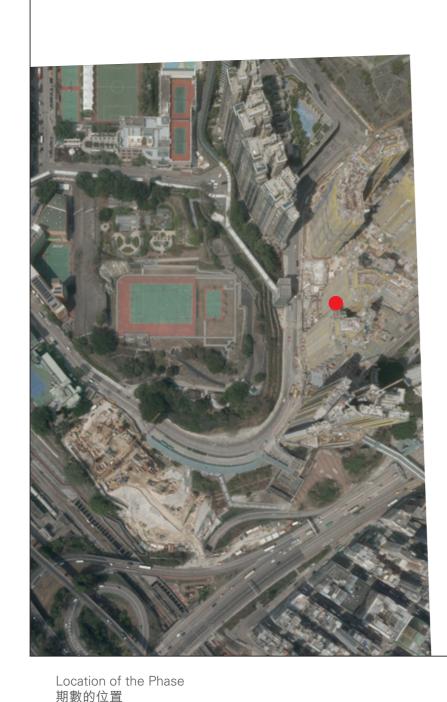

Adopted from part of the aerial photograph taken by the Survey and Mapping Office of the Lands Department at a flying height of 2,000 feet, photo No. E221827C, date of flight: 20 March 2024. 摘錄自地政總署測繪處在2,000呎的飛行高度拍攝之鳥瞰照片,照片編號為E221827C,飛行日期: 2024年 3月20日。

Survey and Mapping Office, Lands Department, The Government of HKSAR @ Copyright reserved reproduction by permission only.

香港特別行政區政府地政總署測繪處 © 版權所有,未經許可,不得複製。

- 1. Copy of the aerial photograph of the Phase is available for free inspection at the sales office during opening hours.
- 2. The Vendor advises prospective purchasers to conduct an on-site visit for a better understanding of the Development site, its surrounding environment and the public facilities nearby.
- 3. The aerial photograph may show more than the area required under the Residential Properties (First-hand Sales) Ordinance due to the technical reason that the boundary of the Phase is irregular.