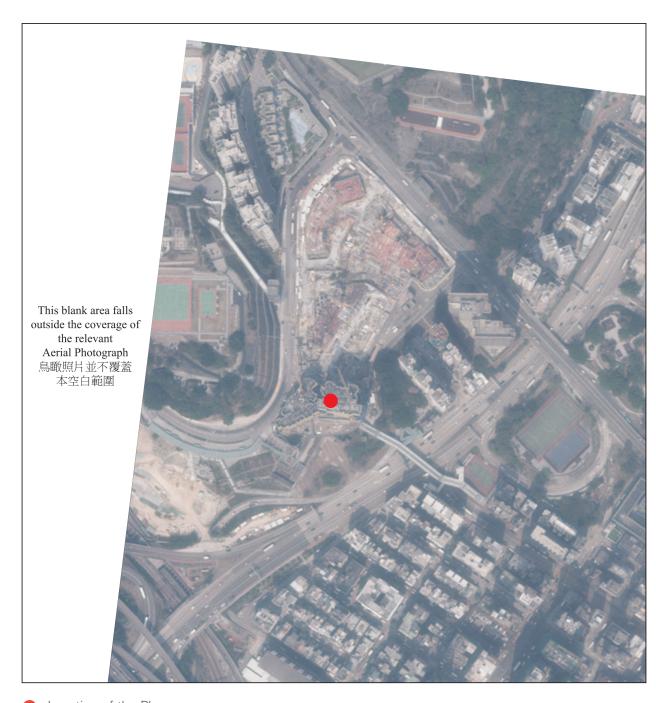

### OUTLINE ZONING PLAN ETC. RELATING TO THE DEVELOPMENT 關乎發展項目的分區計劃大綱圖等

Location of the Phase 期數的位置 Adopted from part of the aerial photograph taken by the Survey and Mapping Office of the Lands Department at a flying height of 6,900 feet, photo No. E197047C, date of flight: 2 March 2023. 摘錄自地政總署測繪處在6,900呎的飛行高度拍攝之鳥瞰照片,照片編號為E197047C,飛行日期:2023年3月2日。

Survey and Mapping Office, Lands Department, The Government of HKSAR © Copyright reserved – reproduction by permission only.

香港特別行政區政府地政總署測繪處 © 版權所有,未經許可,不得複製。

### Notes:

- 1. Copy of the aerial photograph of the Phase is available for free inspection at the sales office during opening hours.
- 2. The Vendor advises prospective purchasers to conduct an on-site visit for a better understanding of the Development site, its surrounding environment and the public facilities nearby.
- 3. The aerial photograph may show more than the area required under the Residential Properties (First-hand Sales) Ordinance due to the technical reason that the boundary of the Phase is irregular.

### 備註:

- 1. 期數的鳥瞰照片之副本可於售樓處開放時間內免費查閱。
- 2. 賣方建議準買家到有關發展地盤作實地考察,以對該發展地盤、其周邊地區環境及附近的公共設施有較佳了解。
- 3. 由於期數的邊界不規則的技術原因,此鳥瞰照片所顯示的範圍可能多於《一手住宅物業銷售條例》所規定的範圍。