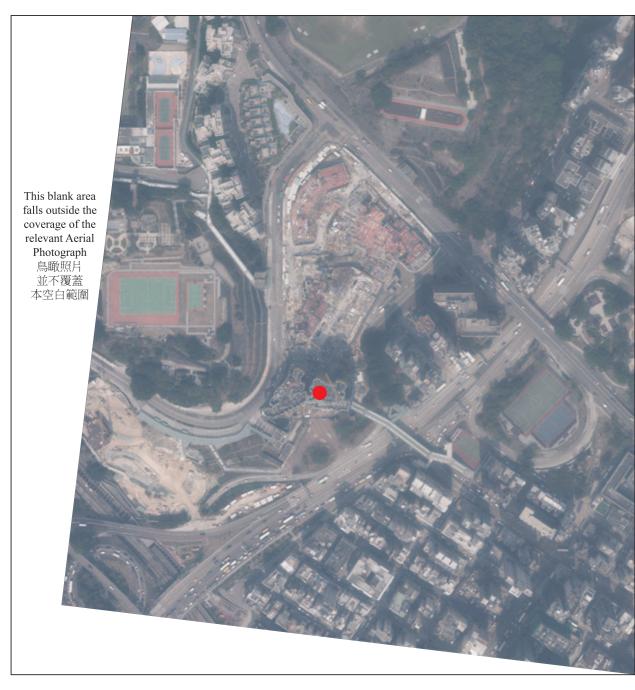

Location of the Phase 期數的位置 Adopted from part of the aerial photograph taken by the Survey and Mapping Office of the Lands Department at a flying height of 6,900 feet, photo No. E196802C, date of flight: 2 March 2023. 摘錄自地政總署測繪處在6,900呎的飛行高度拍攝之鳥瞰照片,照片編號為E196802C,飛行日期:2023年3月2日。

Survey and Mapping Office, Lands Department, The Government of HKSAR © Copyright reserved – reproduction by permission only.

香港特別行政區政府地政總署測繪處 © 版權所有,未經許可,不得複製。

### Notes:

- 1. Copy of the aerial photograph of the Phase is available for free inspection at the sales office during opening hours.
- 2. The Vendor advises prospective purchasers to conduct an on-site visit for a better understanding of the Development site, its surrounding environment and the public facilities nearby.
- 3. The aerial photograph may show more than the area required under the Residential Properties (First-hand Sales) Ordinance due to the technical reason that the boundary of the Phase is irregular.

### 備註:

- 1. 期數的鳥瞰照片之副本可於售樓處開放時間內免費查閱。
- 2. 賣方建議準買家到有關發展地盤作實地考察,以對該發展地盤、其周邊地區環境及附近的公共設施有較佳了解。
- 3. 由於期數的邊界不規則的技術原因,此鳥瞰照片所顯示的範圍可能多於《一手住宅物業銷售條例》所規定的範圍。