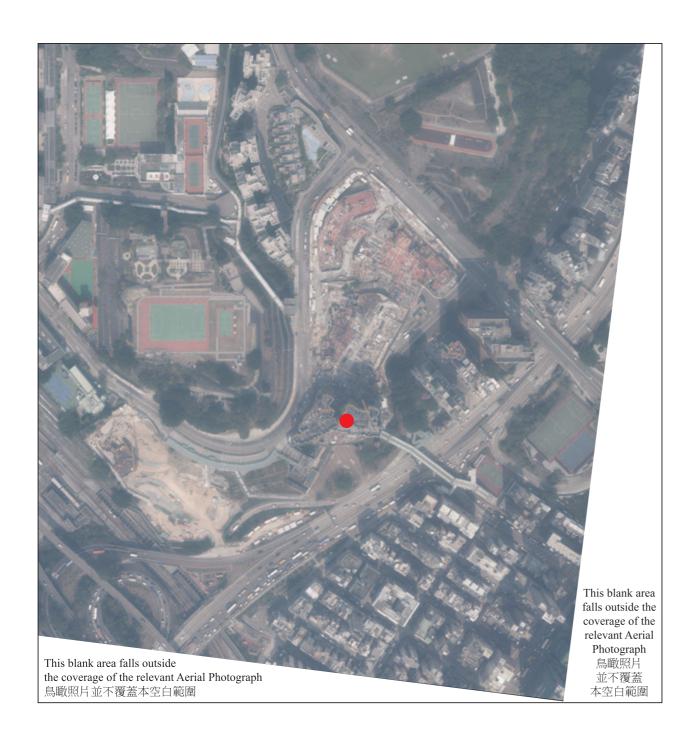

## AERIAL PHOTOGRAPH OF THE PHASE 期數的鳥瞰照片

Location of the Phase 期數的位置 Adopted from part of the aerial photograph taken by the Survey and Mapping Office of the Lands Department at a flying height of 6,900 feet, photo No. E196803C, date of flight: 2 March 2023. 摘錄自地政總署測繪處在6,900呎的飛行高度拍攝之鳥瞰照片,照片編號為E196803C,飛行日期:2023年3月2日。

Survey and Mapping Office, Lands Department, The Government of HKSAR © Copyright reserved – reproduction by permission only.

香港特別行政區政府地政總署測繪處 © 版權所有,未經許可,不得複製。

### Notes:

- 1. Copy of the aerial photograph of the Phase is available for free inspection at the sales office during opening hours.
- 2. The Vendor advises prospective purchasers to conduct an on-site visit for a better understanding of the Development site, its surrounding environment and the public facilities nearby.
- 3. The aerial photograph may show more than the area required under the Residential Properties (First-hand Sales) Ordinance due to the technical reason that the boundary of the Phase is irregular.

### 備註

- 1. 期數的鳥瞰照片之副本可於售樓處開放時間內免費查閱。
- 2. 賣方建議準買家到有關發展地盤作實地考察,以對該發展地盤、其周邊地區環境及附近的公共設施有較佳了解。
- 3. 由於期數的邊界不規則的技術原因,此鳥瞰照片所顯示的範圍可能多於《一手住宅物業銷售條例》所規定的範圍。