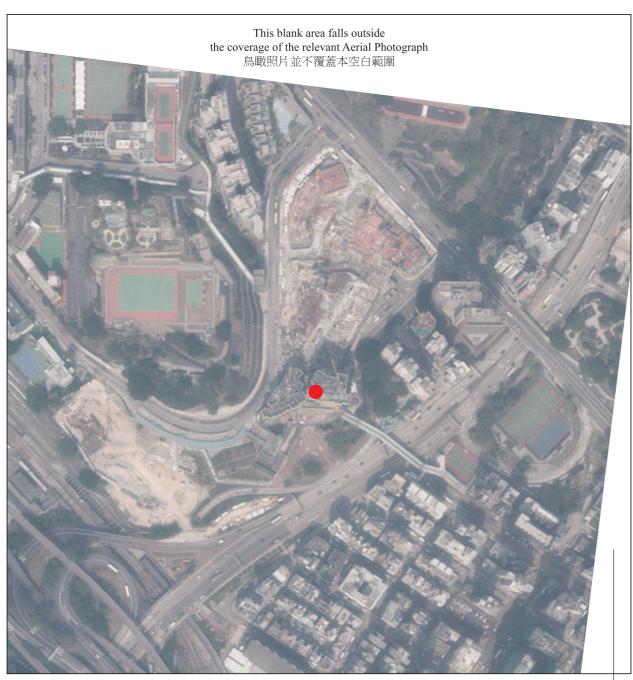

# AERIAL PHOTOGRAPH OF THE PHASE 期數的鳥瞰照片

This blank area falls outside the coverage of the relevant Aerial Photograph -鳥瞰照片並不覆蓋本空白範圍

Location of the Phase 期數的位置 Adopted from part of the aerial photograph taken by the Survey and Mapping Office of the Lands Department at a flying height of 6,900 feet, photo No. E197048C, date of flight: 2 March 2023. 摘錄自地政總署測繪處在6,900呎的飛行高度拍攝之鳥瞰照片,照片編號為E197048C,飛行日期:2023年3月2日。

Survey and Mapping Office, Lands Department, The Government of HKSAR © Copyright reserved – reproduction by permission only.

香港特別行政區政府地政總署測繪處 © 版權所有,未經許可,不得複製。

### Notes:

- 1. Copy of the aerial photograph of the Phase is available for free inspection at the sales office during opening hours.
- 2. The Vendor advises prospective purchasers to conduct an on-site visit for a better understanding of the Development site, its surrounding environment and the public facilities nearby.
- 3. The aerial photograph may show more than the area required under the Residential Properties (First-hand Sales) Ordinance due to the technical reason that the boundary of the Phase is irregular.

### 備註

- 1. 期數的鳥瞰照片之副本可於售樓處開放時間內免費查閱。
- 2. 賣方建議準買家到有關發展地盤作實地考察,以對該發展地盤、其周邊地區環境及附近的公共設施有較佳了解。
- 3. 由於期數的邊界不規則的技術原因,此鳥瞰照片所顯示的範圍可能多於《一手住宅物業銷售條例》所規定的範圍。