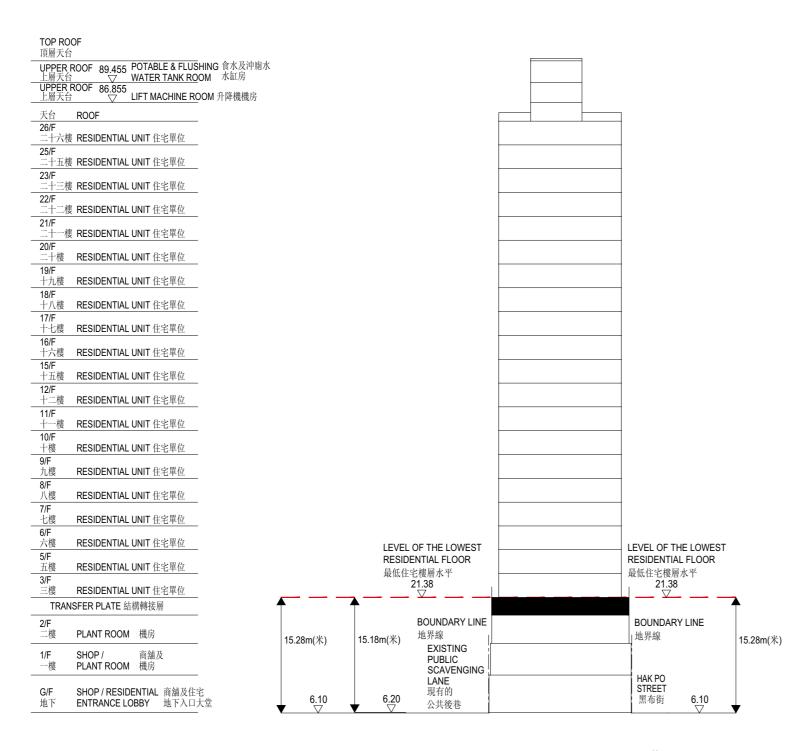

## CROSS-SECTION PLAN OF BUILDING IN THE DEVELOPMENT 發展項目中的建築物的橫截面圖

### CROSS-SECTION PLAN A-A 橫截面圖 A-A

#### Notes:

- 1. The part of Existing Public Scavenging Lane adjacent to the building is 6.10 to 6.20 metres above the Hong Kong Principal Datum (mPD).
- 2. The part of Hak Po Street adjacent to the building is 6.10 metres above The Hong Kong Principal Datum (mPD).
- 3. —————Red dotted line denotes the lowest residential floor.
- 4. mPD Height in metres above the Hong Kong Principal Datum (HKPD)

#### 附註

- 1. 毗連建築物的一段現有的公共後巷為香港主水平基準以上6.10至6.20米。
- 2. 毗連建築物的一段黑布街為香港主水平基準以上6.10米。
- 3. —————紅色虛線為最低住宅樓層水平。
- 4. mPD 香港主水平基準以上的高度(以米為單位)