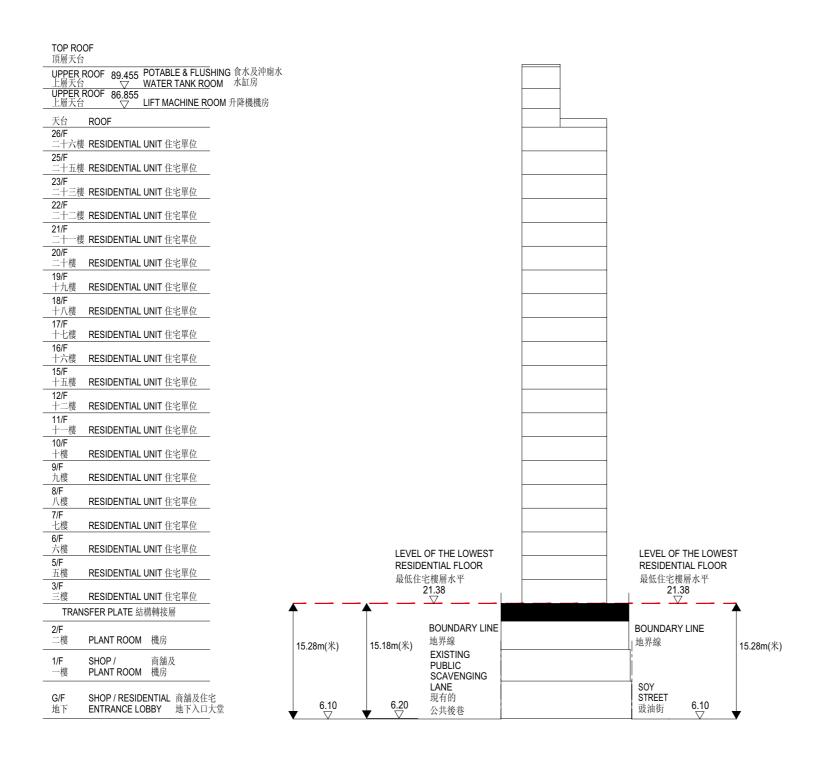

# CROSS-SECTION PLAN OF BUILDING IN THE DEVELOPMENT 發展項目中的建築物的橫截面圖

## CROSS-SECTION PLAN C-C 橫截面圖 C-C

### Notes

- 1. The part of Existing Public Scavenging Lane adjacent to the building is 6.10 to 6.20 metres above the Hong Kong Principal Datum (mPD).
- 2. The part of Soy Street adjacent to the building is 6.10 metres above the Hong Kong Principal Datum (mPD).
- 3. —————Red dotted line denotes the lowest residential floor.
- 4. mPD Height in metres above the Hong Kong Principal Datum (HKPD)

#### 附註

- 1. 毗連建築物的一段現有的公共後巷為香港主水平基準以上6.10至6.20米。
- 2. 毗連建築物的一段豉油街為香港主水平基準以上6.10米。
- 3. ---- 紅色虛線為最低住宅樓層水平。
- 4. mPD 香港主水平基準以上的高度(以米為單位)

EXISTING PRIVATE - SCAVENGING LANE

現有的私用後巷