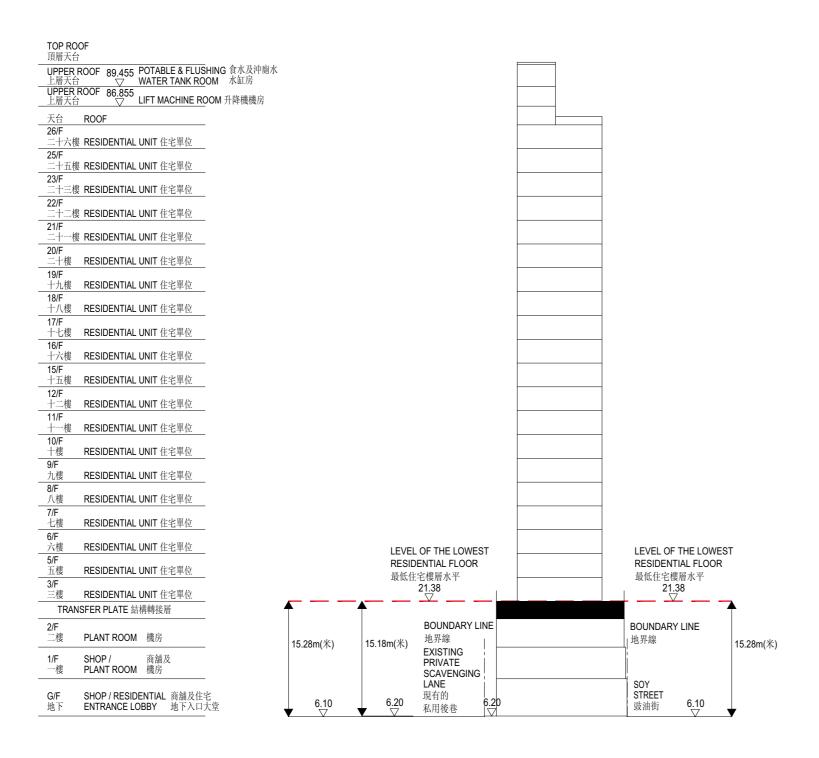

# CROSS-SECTION PLAN OF BUILDING IN THE DEVELOPMENT 發展項目中的建築物的橫截面圖

### CROSS-SECTION PLAN B-B 橫截面圖 B-B

#### Notes

- 1. The part of Existing Private Scavenging Lane adjacent to the building is 6.10 to 6.20 metres above the Hong Kong Principal Datum (mPD).
- 2. The part of Soy Street adjacent to the building is 6.10 metres above the Hong Kong Principal Datum (mPD).
- 3. —————Red dotted line denotes the lowest residential floor.
- 4. mPD Height in metres above the Hong Kong Principal Datum (HKPD)

#### 附註

- 1. 毗連建築物的一段現有的私用後巷為香港主水平基準以上6.10至6.20米。
- 2. 毗連建築物的一段豉油街為香港主水平基準以上6.10米。
- 3. ---- 紅色虛線為最低住宅樓層水平。
- 4. mPD 香港主水平基準以上的高度(以米為單位)