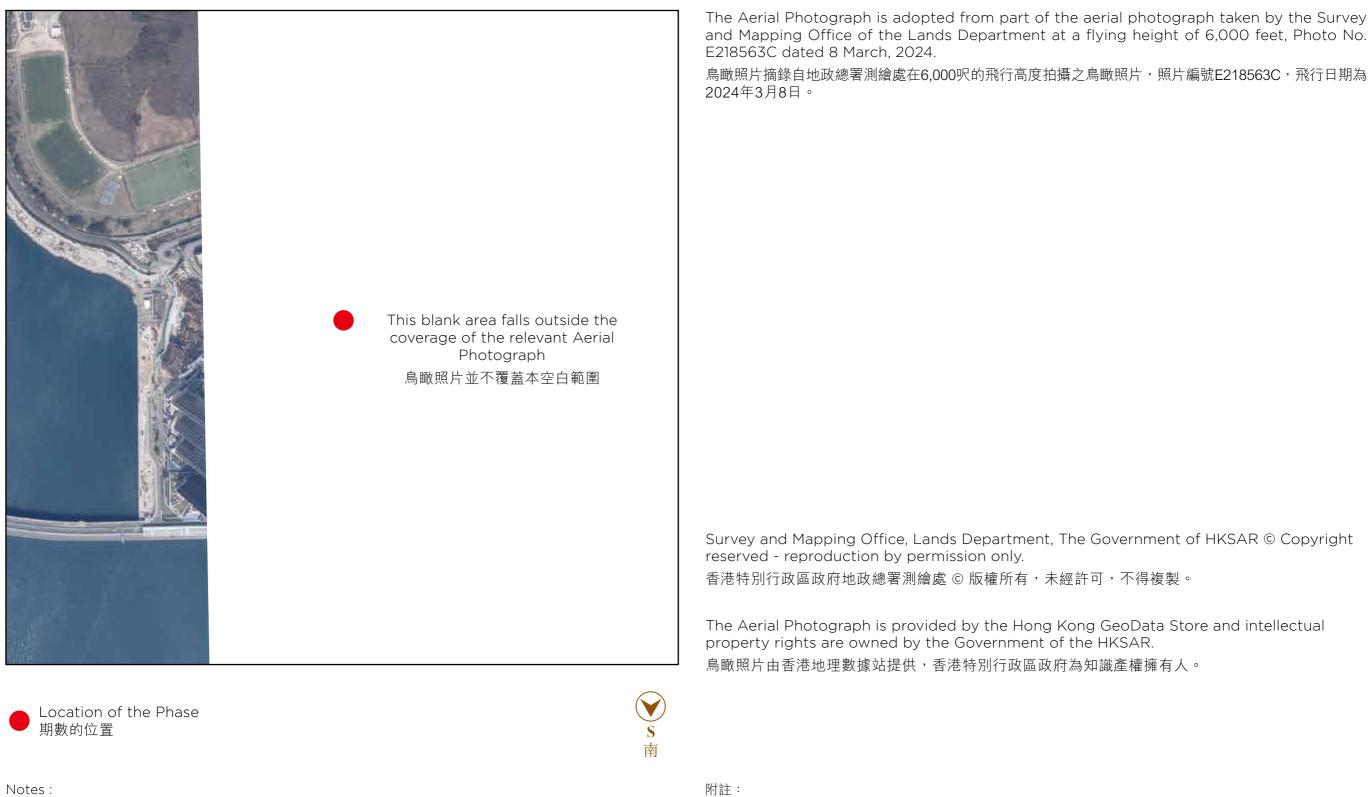

The Aerial Photograph is adopted from part of the aerial photograph taken by the Survey and Mapping Office of the Lands Department at a flying height of 6,900 feet, Photo No. E196244C dated 2 March, 2023.

鳥瞰照片摘錄自地政總署測繪處在6.900呎的飛行高度拍攝之鳥瞰照片,照片編號E196244C,飛行日期為 2023年3月2日。

Survey and Mapping Office, Lands Department, The Government of HKSAR © Copyright reserved - reproduction by permission only. 香港特別行政區政府地政總署測繪處 © 版權所有,未經許可,不得複製。