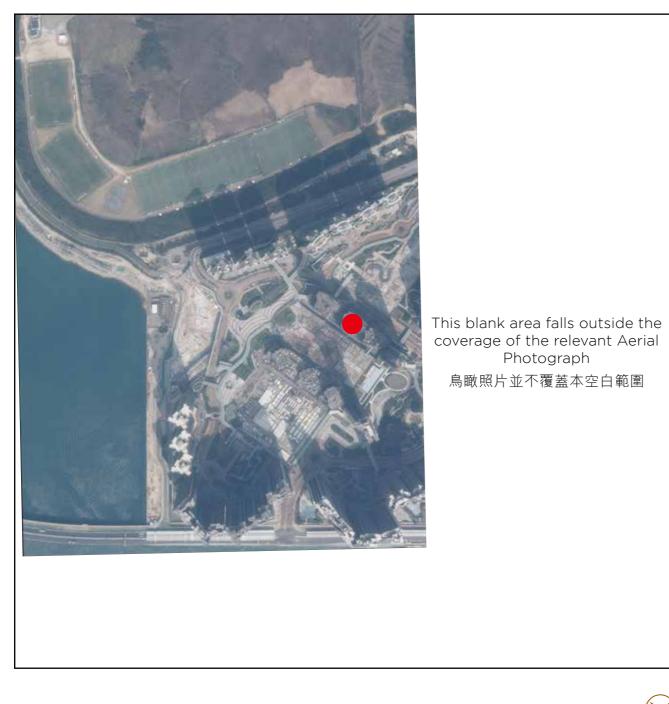

The Aerial Photograph is adopted from part of the aerial photograph taken by the Survey and Mapping Office of the Lands Department at a flying height of 6,900 feet, Photo No. E196247C dated 2 March, 2023.

鳥瞰照片摘錄自地政總署測繪處在6.900呎的飛行高度拍攝之鳥瞰照片,照片編號E196247C,飛行日期為 2023年3月2日。

Survey and Mapping Office, Lands Department, The Government of HKSAR © Copyright reserved - reproduction by permission only. 香港特別行政區政府地政總署測繪處 © 版權所有,未經許可,不得複製。