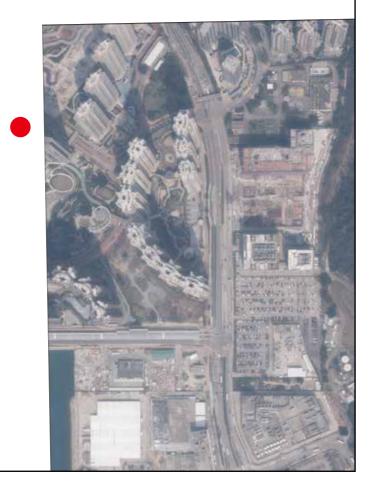

The Aerial Photograph is adopted from part of the aerial photograph taken by the Survey and Mapping Office of the Lands Department at a flying height of 6,900 feet, Photo No. E196244C dated 2 March, 2023.

鳥瞰照片摘錄自地政總署測繪處在6.900呎的飛行高度拍攝之鳥瞰照片,照片編號E196244C,飛行日期為 2023年3月2日。

Survey and Mapping Office, Lands Department, The Government of HKSAR © Copyright reserved - reproduction by permission only. 香港特別行政區政府地政總署測繪處 © 版權所有,未經許可,不得複製。

The Aerial Photograph is provided by the Hong Kong GeoData Store and intellectual property rights are owned by the Government of the HKSAR. 鳥瞰照片由香港地理數據站提供,香港特別行政區政府為知識產權擁有人。

附註:

- 1. 期數的鳥瞰照片之副本可於期數的售樓處開放時間內免費查閱。
- 2. 因技術原因(例如期數之形狀),此鳥瞰照片所顯示的範圍可能多於《一手住宅物業銷售條例》所要求。
- 3. 賣方建議準買家到有關期數地盤作實地考察,以對該期數、其周邊地區環境及附近的公共設施有較佳了解。