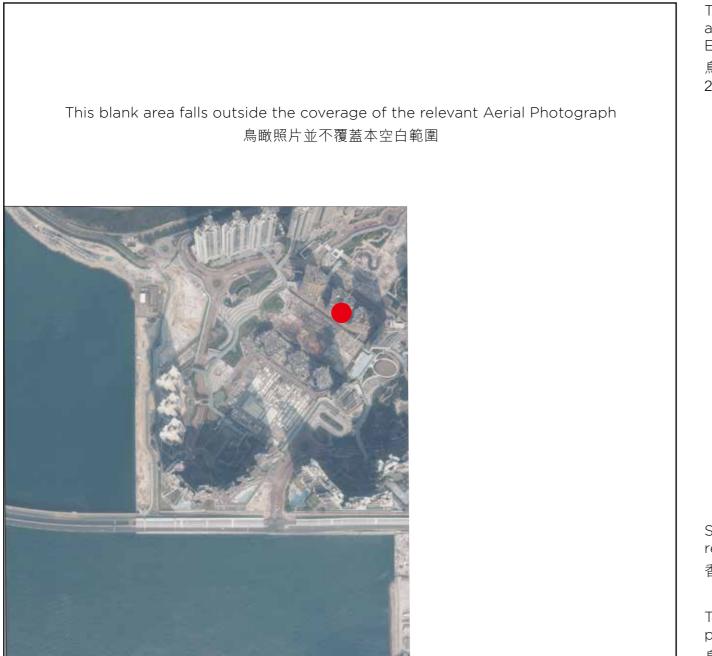

#### The Aerial Photograph is adopted from part of the aerial photograph taken by the Survey and Mapping Office of the Lands Department at a flying height of 6,900 feet, Photo No. E196472C dated 2 March, 2023.

鳥瞰照片摘錄自地政總署測繪處在6.900呎的飛行高度拍攝之鳥瞰照片,照片編號E196472C,飛行日期為 2023年3月2日。

Survey and Mapping Office, Lands Department, The Government of HKSAR © Copyright reserved - reproduction by permission only. 香港特別行政區政府地政總署測繪處 © 版權所有,未經許可,不得複製。