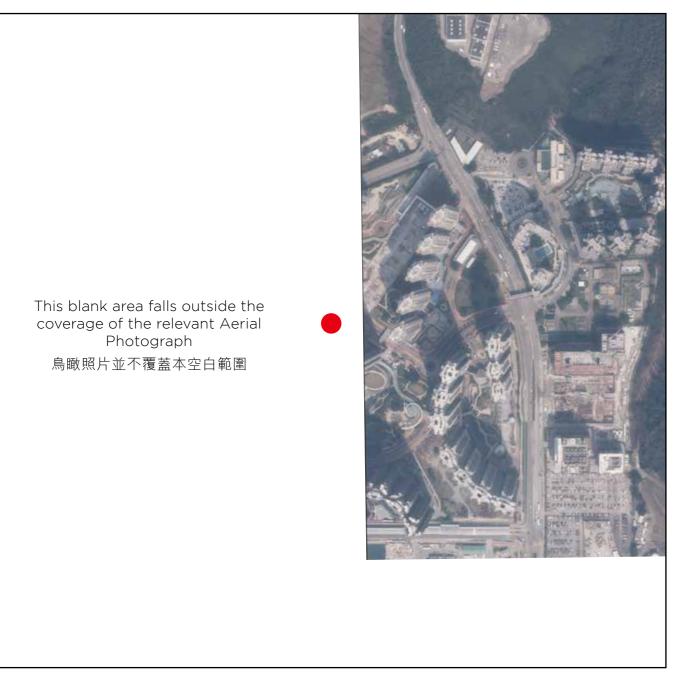

The Aerial Photograph is adopted from part of the aerial photograph taken by the Survey and Mapping Office of the Lands Department at a flying height of 6,900 feet, Photo No. E196469C dated 2 March, 2023.

鳥瞰照片摘錄自地政總署測繪處在6.900呎的飛行高度拍攝之鳥瞰照片,照片編號E196469C,飛行日期為 2023年3月2日。

Survey and Mapping Office, Lands Department, The Government of HKSAR © Copyright reserved - reproduction by permission only. 香港特別行政區政府地政總署測繪處 © 版權所有,未經許可,不得複製。