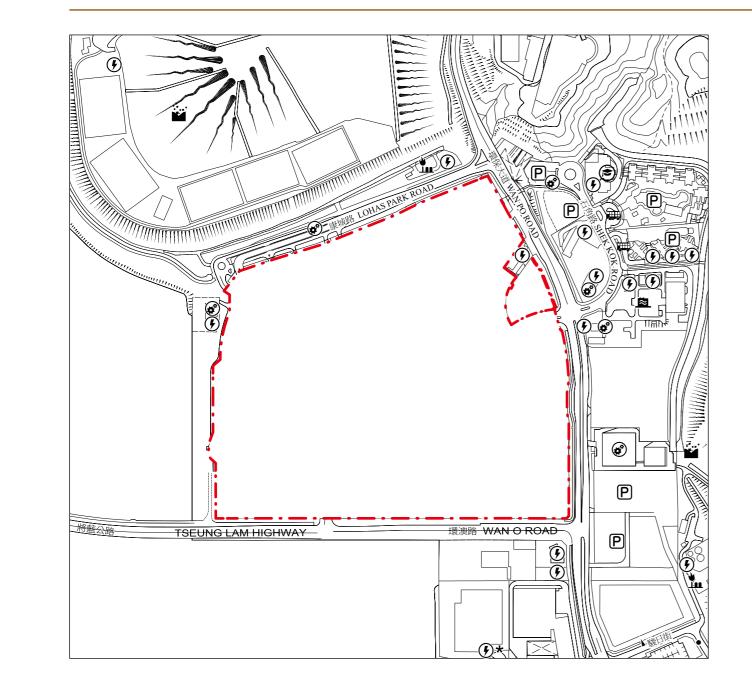

## LOCATION PLAN OF THE DEVELOPMENT 發展項目的所在位置圖

Street name(s) not shown in full in the Location Plan of the Development: 於發展項目的所在位置圖未能完全顯示之街道全名:

| ٠ | Chun Sing Street | ٨ | Chun Yat Street | * | Chun Cheong Street |
|---|------------------|---|-----------------|---|--------------------|
|   | 駿昇街              |   | 駿日街             |   | 駿昌街                |

The Location Plan is prepared with reference to the Digital Topographic Map No. T12-SW-A dated 9<sup>th</sup> October 2024 from Survey and Mapping Office of the Lands Department with adjustments where necessary.

此發展項目的所在位置圖是參考於2024年10月9日出版之地政總署測繪處之數碼地形圖,圖幅編號 T12-SW-A編製,有需要處經修正處理。

附註:

- 因技術原因(例如發展項目之形狀),此所在位置圖所顯示的範圍可能多於《一手住宅物業銷售條例》所 1. 要求。
- 2. 賣方建議準買家到有關發展項目地盤作實地考察,以對該發展項目、其周邊地區環境及附近的公共設施 有較佳了解。

Sewage Treatment Works and Facilities 污水處理廠及設施 Landfills (including Ex-landfills)

堆填區(包括已停用的堆填區)