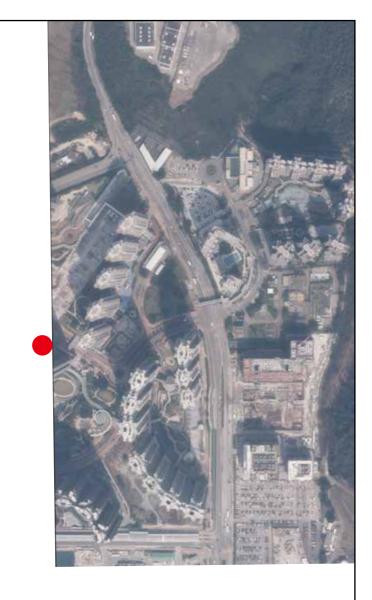

This blank area falls outside the coverage of the relevant Aerial Photograph

鳥瞰照片並不覆蓋本空白範圍

The Aerial Photograph is adopted from part of the aerial photograph taken by the Survey and Mapping Office of the Lands Department at a flying height of 6,900 feet, Photo No. E196243C dated 2 March, 2023.

鳥瞰照片摘錄自地政總署測繪處在6,900呎的飛行高度拍攝之鳥瞰照片,照片編號E196243C,飛行日期為2023年3月2日。

Survey and Mapping Office, Lands Department, The Government of HKSAR  $\circledcirc$  Copyright reserved - reproduction by permission only.

香港特別行政區政府地政總署測繪處 © 版權所有,未經許可,不得複製。

The Aerial Photograph is provided by the Hong Kong GeoData Store and intellectual property rights are owned by the Government of the HKSAR.

鳥瞰照片由香港地理數據站提供,香港特別行政區政府為知識產權擁有人。

Location of the Phase 期數的位置