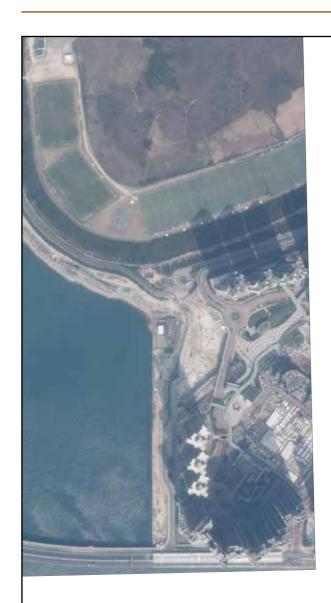

This blank area falls outside the coverage of the relevant Aerial Photograph

鳥瞰照片並不覆蓋本空白範圍

The Aerial Photograph is adopted from part of the aerial photograph taken by the Survey and Mapping Office of the Lands Department at a flying height of 6,900 feet, Photo No. E196243C dated 2 March, 2023.

鳥瞰照片摘錄自地政總署測繪處在6,900呎的飛行高度拍攝之鳥瞰照片,照片編號E196243C,飛行日期為2023年3月2日。

Survey and Mapping Office, Lands Department, The Government of HKSAR  $\circledcirc$  Copyright reserved - reproduction by permission only.

香港特別行政區政府地政總署測繪處 © 版權所有,未經許可,不得複製。

The Aerial Photograph is provided by the Hong Kong GeoData Store and intellectual property rights are owned by the Government of the HKSAR.

鳥瞰照片由香港地理數據站提供,香港特別行政區政府為知識產權擁有人。

Location of the Phase 期數的位置