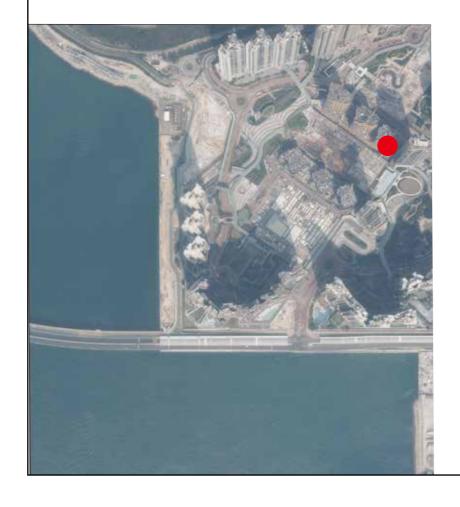

鳥瞰照片並不覆蓋本空白範圍

The Aerial Photograph is adopted from part of the aerial photograph taken by the Survey and Mapping Office of the Lands Department at a flying height of 6,900 feet, Photo No. E196244C dated 2 March, 2023.

鳥瞰照片摘錄自地政總署測繪處在6,900呎的飛行高度拍攝之鳥瞰照片,照片編號E196244C,飛行日期為2023年3月2日。

Survey and Mapping Office, Lands Department, The Government of HKSAR  $\circledcirc$  Copyright reserved - reproduction by permission only.

香港特別行政區政府地政總署測繪處 © 版權所有,未經許可,不得複製。

The Aerial Photograph is provided by the Hong Kong GeoData Store and intellectual property rights are owned by the Government of the HKSAR.

鳥瞰照片由香港地理數據站提供,香港特別行政區政府為知識產權擁有人。

Location of the Phase 期數的位置