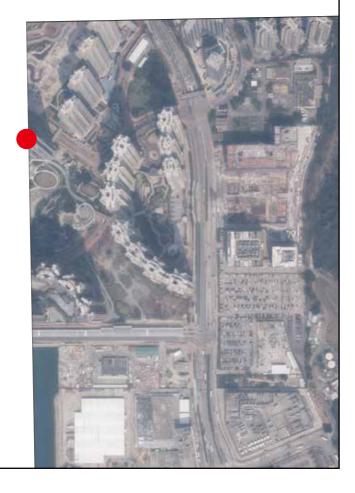

This blank area falls outside the coverage of the relevant Aerial Photograph

鳥瞰照片並不覆蓋本空白範圍

The Aerial Photograph is adopted from part of the aerial photograph taken by the Survey and Mapping Office of the Lands Department at a flying height of 6,900 feet, Photo No. E196243C dated 2 March, 2023.

鳥瞰照片摘錄自地政總署測繪處在6,900呎的飛行高度拍攝之鳥瞰照片,照片編號E196243C,飛行日期為2023年3月2日。

Survey and Mapping Office, Lands Department, The Government of HKSAR  $\circledcirc$  Copyright reserved - reproduction by permission only.

香港特別行政區政府地政總署測繪處 © 版權所有,未經許可,不得複製。

The Aerial Photograph is provided by the Hong Kong GeoData Store and intellectual property rights are owned by the Government of the HKSAR.

鳥瞰照片由香港地理數據站提供,香港特別行政區政府為知識產權擁有人。

Location of the Phase 期數的位置