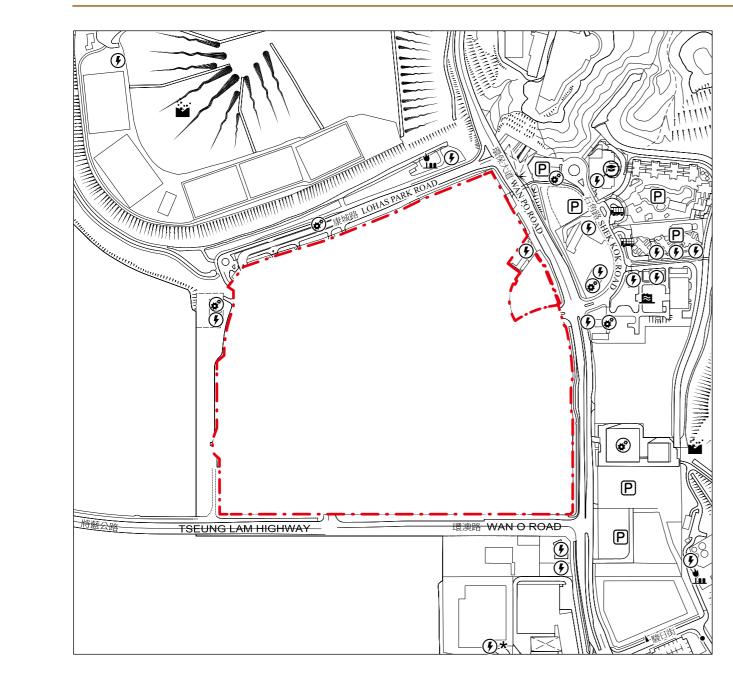

## LOCATION PLAN OF THE DEVELOPMENT 發展項目的所在位置圖

Location of the Development 發展項目的位置

250M/米 Scale: OM/米

Street name(s) not shown in full in the Location Plan of the Development: 於發展項目的所在位置圖未能完全顯示之街道全名:

- Chun Sing Street 駿昇街
- 駿日街
- ▲ Chun Yat Street ★ Chun Cheong Street 駿昌街

The Location Plan is prepared with reference to the Digital Topographic Map No. T12-SW-A dated 9<sup>th</sup> October 2024 from Survey and Mapping Office of the Lands Department with adjustments where necessary.

此發展項目的所在位置圖是參考於2024年10月9日出版之地政總署測繪處之數碼地形圖,圖幅編號 T12-SW-A編製,有需要處經修正處理。

## NOTATION 圖例

- Power Plant (including Electricity Sub-stations) 發電廠(包括電力分站)
- Public Carpark (including Lorry Park) 公眾停車場 (包括貨車停泊處)
- Public Transport Terminal (including Rail Station) 公共交通總站(包括鐵路車站)
- Public Utility Installation 公用事業設施裝置

Sewage Treatment Works and Facilities

污水處理廠及設施

- Landfills (including Ex-landfills) 堆填區(包括已停用的堆填區)
- Landfill Gas Flaring Plant 堆填區氣體燃燒廠
- School (including Kindergarten) 學校(包括幼稚園)

The Map is provided by the Hong Kong GeoData Store and intellectual property rights are owned by the Government of the HKSAR.

地圖由香港地理數據站提供,香港特別行政區政府為知識產權擁有人。

## Notes:

- 1. Due to technical reasons (such as the shape of the Development), the location plan may show more area than that required under the Residential Properties (First-hand Sales) Ordinance.
- 2. The vendor advises prospective purchasers to conduct an on-site visit for a better understanding of the development, its surrounding environment and the public facilities nearby.

## 附註:

- 因技術原因(例如發展項目之形狀),此所在位置圖所顯示的範圍可能多於《一手住宅物業銷售條例》所
- 2. 賣方建議準買家到有關發展項目地盤作實地考察,以對該發展項目、其周邊地區環境及附近的公共設施 有較佳了解。