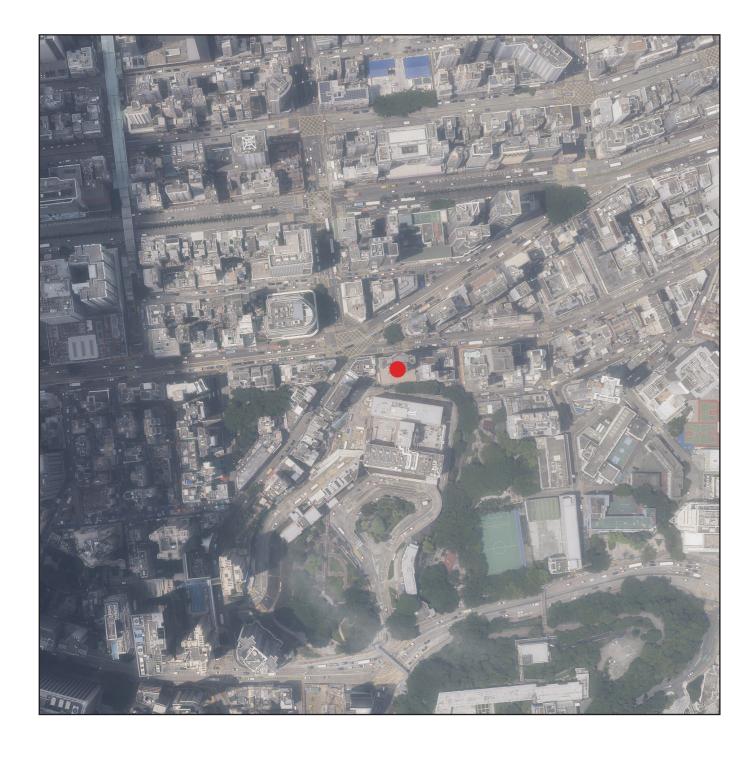

## AERIAL PHOTOGRAPH OF THE DEVELOPMENT 發展項目的鳥瞰照片

Adopted from part of the aerial photograph taken by the Survey and Mapping Office, Lands Department at a flying height of 6,000 feet, photo No. E226208C, date of flight: 7 August 2024. 摘錄自地政總署測繪處在6,000呎的飛行高度拍攝之鳥瞰照片,照片編號E226208C, 飛行日期: 2024年8月7日。

Survey and Mapping Office, Lands Department, The Government of HKSAR © Copyright reserved – reproduction by permission only. 香港特別行政區政府地政總署測繪處©版權所有,未經許可,不得複製。

Location of the Development 發展項目的位置

## Notes:

- 1. Copy of the aerial photograph of the Development is available for free inspection at the sales office during opening hours.
- 2. The aerial photograph may show more than the area required under the Residential Properties (First-hand Sales) Ordinance due to technical reason that the boundary of the Development is irregular.

## 備註:

- 1. 發展項目的鳥瞰照片之副本可於售樓處開放時間內免費查閱。
- 2. 由於發展項目的邊界不規則的技術原因,此照片所顯示的範圍可能超過《一手住宅物業銷售條例》所規定的範圍。