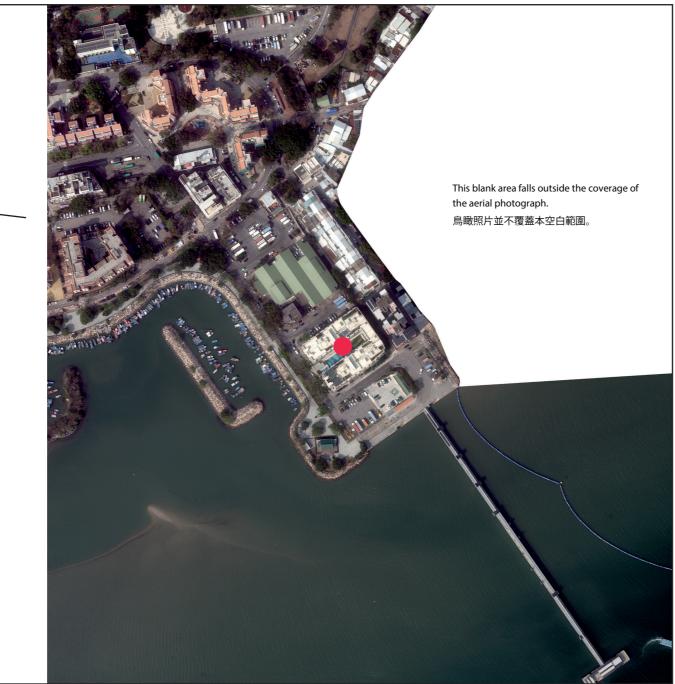

## **AERIAL PHOTOGRAPH OF THE DEVELOPMENT** 發展項目的鳥瞰照片

This blank area falls outside the coverage of the aerial photograph. 鳥瞰照片並不覆蓋本空白範圍。

Survey and Mapping Office, Lands Department, The Government of HKSAR© Copyright reserved – reproduction by 香港特別行政區政府地政總署測繪處©版權所有,未經許可,不得複製。 permission only.

Adopted from part of the aerial photo taken by the Survey and Mapping Office of Lands Development at a flying height 6,900 feet dated 21st February 2023, with photo No. E183519C\_R

## Note:

- 1. Due to irregular boundary of the Development, this aerial photo has shown more than the area required under the Residential Properties (Firsthand Sales) Ordinance.
- 2. Copy of the aerial photograph of the Development is available for free inspection at the sales office during opening hours.
- 3. The Vendor advises prospective purchasers to conduct an on-site visit for a better understanding of the Development site, its surrounding environment and the public facilities nearby.

摘錄自地政總署測繪處於2023年2月21日在6,900呎飛行高度拍攝的鳥瞰照片,編號為 E183519C\_R。

附註:

- 1. 由於發展項目的不規則邊界,此鳥瞰照片所顯示的範圍超過《一手住宅物業銷售條例》的規定。
- 2. 發展項目的鳥瞰照片之副本可於售樓處開放時間內免費查閱。
- 3. 賣方建議準買家到有關發展地盤作實地考察,以對該發展地盤、其周邊地區環境及附近的公共設施有較佳了解。

Location of the Development 發展項目的位置