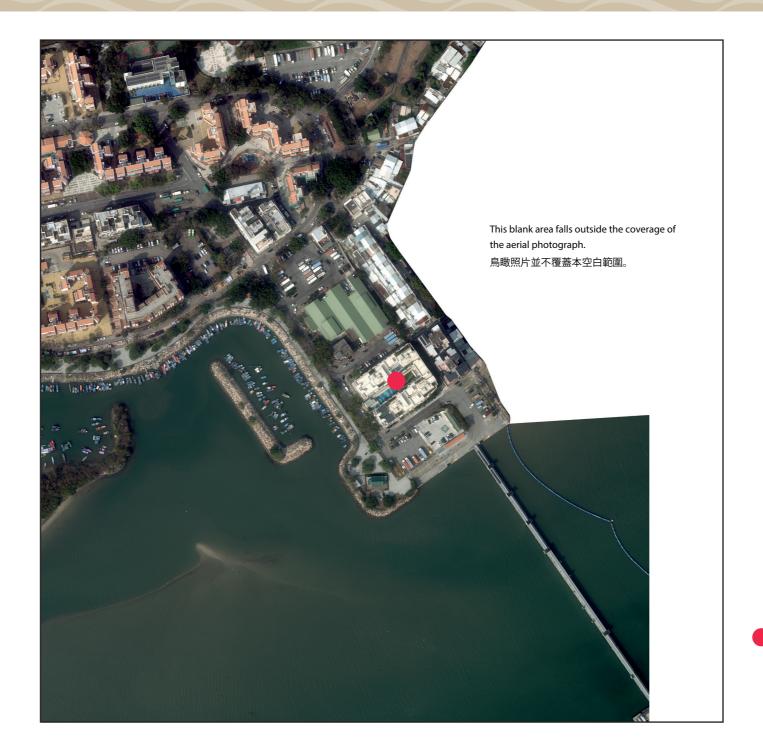

## **AERIAL PHOTOGRAPH OF THE DEVELOPMENT** 發展項目的鳥瞰照片

Survey and Mapping Office, Lands Department, The Government of HKSAR© Copyright reserved – reproduction by 香港特別行政區政府地政總署測繪處©版權所有,未經許可,不得複製。 permission only.

Adopted from part of the aerial photo taken by the Survey and Mapping Office of Lands Development at a flying height 6,900 feet dated 21st February 2023, with photo No. E183520C R.

Note:

- 1. Due to irregular boundary of the Development, this aerial photo has shown more than the area required under the Residential Properties (First-1.由於發展項目的不規則邊界,此鳥瞰照片所顯示的範圍超過《一手住宅物業銷售條例》的規定。 hand Sales) Ordinance.
- 2. Copy of the aerial photograph of the Development is available for free inspection at the sales office during opening hours.
- 3. The Vendor advises prospective purchasers to conduct an on-site visit for a better understanding of the Development site, its surrounding environment and the public facilities nearby.

附註:

- 2. 發展項目的鳥瞰照片之副本可於售樓處開放時間內免費查閱。
- 3. 賣方建議準買家到有關發展地盤作實地考察,以對該發展地盤、其周邊地區環境及附近的公共設施有較佳了解。

Location of the Development 發展項目的位置

摘錄自地政總署測繪處於2023年2月21日在6,900呎飛行高度拍攝的鳥瞰照片,編號為 E183520C\_R。