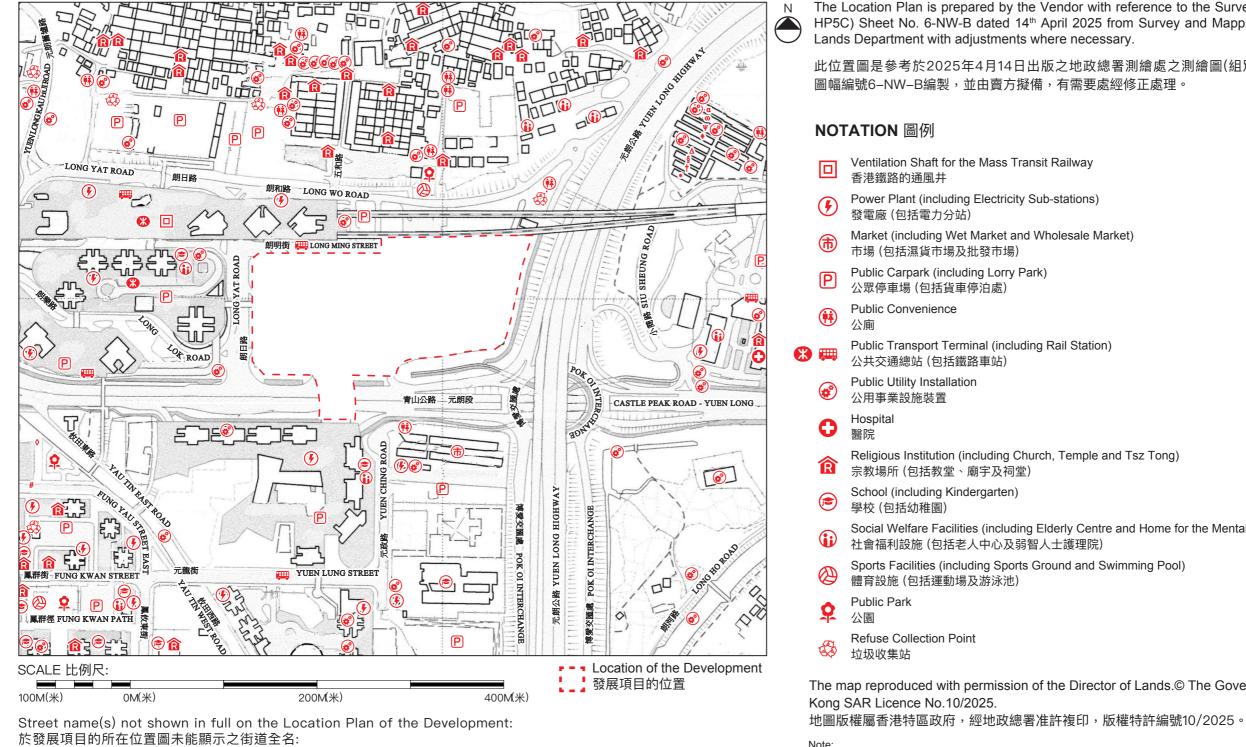

## LOCATION PLAN OF THE DEVELOPMENT

發展項目的所在位置圖

# 鳳攸北街 FUNG YAU STREET NORTH

- ♦ 鳳攸徑 FUNG YAU PATH
- \* 小商新村一街 SMALL TRADERS NEW VILLAGE STREET 1 ↑ 小商新村二街 SMALL TRADERS NEW VILLAGE STREET 2 § 小商新村三街 SMALL TRADERS NEW VILLAGE STREET 3 △ 小商新村四街 SMALL TRADERS NEW VILLAGE STREET 4 ◆ 小商新村五街 SMALL TRADERS NEW VILLAGE STREET 5 ♥ 小商新村六街 SMALL TRADERS NEW VILLAGE STREET 6 ◎ 小商新村七街 SMALL TRADERS NEW VILLAGE STREET 7 α 小商新村八街 SMALL TRADERS NEW VILLAGE STREET 8 五和路 NG WO ROAD

此位置圖是參考於2025年4月14日出版之地政總署測繪處之測繪圖(組別編號HP5C),

Social Welfare Facilities (including Elderly Centre and Home for the Mentally Disabled)

The map reproduced with permission of the Director of Lands.© The Government of Hong

備註:

1. The Vendor advises prospective purchasers to conduct an on-site visit for a better understanding of the Development site, its surrounding environment and the public facilities nearby 2. The plan may show more than the area required under the Residential Properties (First-hand Sales) Ordinance due to technical reason that the boundary of the Development is irregular.

1. 賣方建議準買家到有關發展項目地盤作實地考察,以對該發展地盤、其周邊地區環境及附近的公共設施有較佳了解。 2. 由於發展項目的邊界不規則的技術原因,此圖所顯示的範圍可能超過《一手住宅物業銷售條例》所規定的範圍。