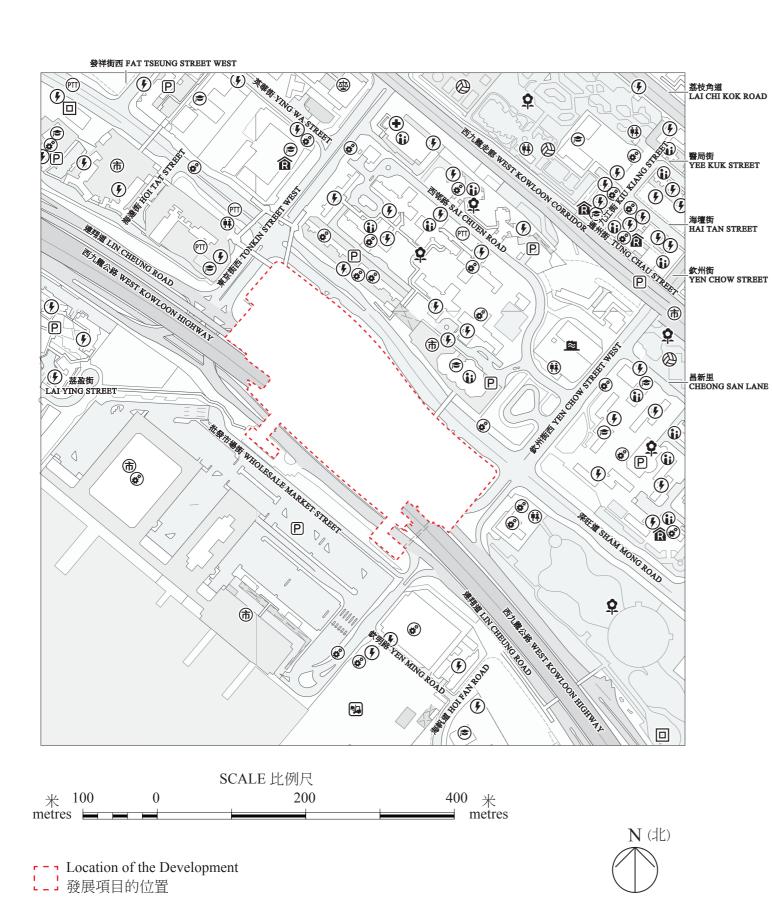

The Location Plan is made with reference to the Digital Topographic Map No. T11-NW-A dated 13th February 2025, T11-NW-B dated 27th February 2025, T11-NW-C dated 13th February 2025 and T11-NW-D dated 27<sup>th</sup> February 2025 from Survey and Mapping Office of the Lands Department with adjustments where necessary.

------

此位置圖是參考地政總署測繪處之數碼地形圖,圖幅編號T11-NW-A出版於2025年2月13日、 編號T11-NW-B出版於2025年2月27日、編號T11-NW-C出版於2025年2月13日及編號T11-NW-D 出版於2025年2月27日所編製,有需要之處經修正處理

## NOTATION 圖例

- Ventilation Shaft for the Mass Transit Railway 香港鐵路的通風井
- Power Plant (including Electricity Sub-stations) 發電廠(包括電力分站)
- Market (including Wet Market and Wholesale Market) 市場 (包括濕貨市場及批發市場)
- Clinic •
- 診療所
- Public Carpark (including Lorry Park) 公眾停車場 (包括貨車停泊處)
- Public Convenience
- Public Transport Terminal (including Rail Station) 公共交通總站 (包括鐵路車站)
- Public Utility Installation 公共事業設施裝置
- Religious Institution (including Church, Temple and Tsz Tong) 宗教場所(包括教堂、廟宇及祠堂)
- School (including Kindergarten) 學校(包括幼稚園)
- Social Welfare Facilities (including Elderly Centre and Home for the Mentally Disabled) 社會福利設施(包括老人中心及弱智人士護理院)
- Sports Facilities (including Sports Ground and Swimming Pool) 體育設施 (包括運動場及游泳池)
- Public Park
- Cargo Working Area 貨物裝卸區
- Sewage Treatment Works and Facilities 污水處理廠及設施
- Judicial Facilities (including Court and Magistracy) 司法設施(包括法院及裁判法院)

The map is provided by the Common Spatial Data Infrastructure Portal and intellectual property rights are owned by the Government of the HKSAR. 地圖由空間數據共享平台入門網站提供,香港特別 行政區政府為知識產權擁有人。

## Note:

- 1. The Vendor advises prospective purchasers to conduct an on-site visit for a better understanding of the Development site, its surrounding environment and the public facilities nearby.
- 2. The plan may show more than the area required under the Residential Properties (First-hand Sales) Ordinance due to technical reason that the boundary of the Development is irregular.

- 1. 賣方建議準買家到有關發展地盤作實地考察,以對該發展地盤、其周邊地區環境及附近的公共設施有較佳了解。
- 2. 由於發展項目的邊界不規則的技術原因,此圖所顯示的範圍可能超過《一手住宅物業銷售條例》所規定的範圍