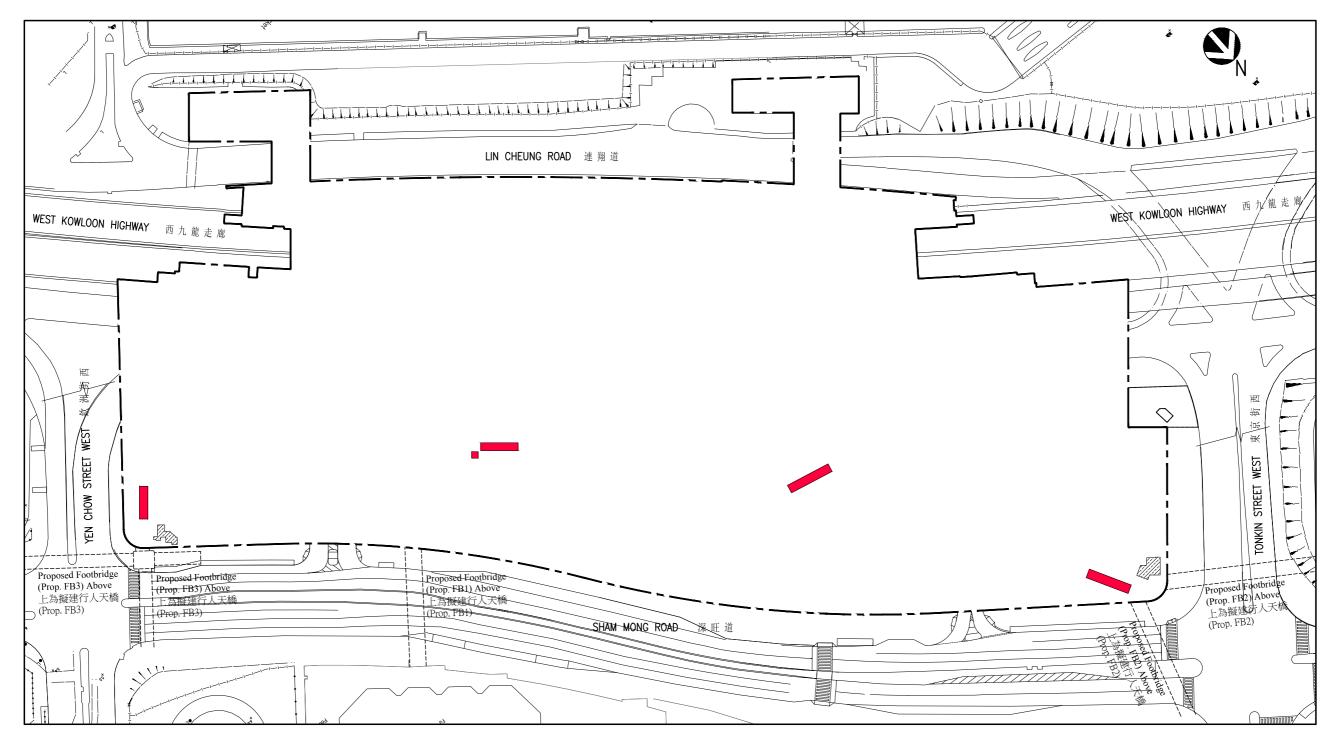

# 21. Footbridge Links and Proposed Footbridges

Special Condition No.(35) of the Land Grant stipulates that:-

- "(35) (a) (i) Upon development or redevelopment of the lot or any part thereof, the Grantee shall at his own expense and in all respects to the satisfaction of the Director construct and provide:
  - (I) on or before the date stipulated in Special Condition No.(13) hereof pedestrian ways and paths for the purposes of linking the lot to the proposed footbridges which shall be located at the locations marked "PROP.FB2" and through the points FB2a and FB2b and the points FB2c and FB2d indicated on Plan Ia or at such other locations and through such other points as may be determined by the Director and to the footpaths at street level adjacent to the lot; and
  - (II) on or before the date stipulated in Special Condition No.(13) hereof pedestrian ways and paths for the purposes of linking the lot to the proposed footbridges which shall be located at the location marked "PROP.FB3" and through the points FB3a and FB3b indicated on Plan Ia or at such other locations and through such other points as may be determined by the Director and to the footpaths at street level adjacent to the lot;

at such levels and locations, with such materials and facilities, to such standards, in such manner and of such width, alignment, disposition and designs as shall be required or approved by the Director (the pedestrian ways and paths and the two sets of proposed footbridges referred to in sub-clauses (a)(i)(I) and (a)(i)(II) of this Special Condition are hereinafter respectively referred to as "the Footbridge Links" and "the Proposed Footbridges"). Each of the Proposed Footbridges shall have a minimum internal clear width of 4.0 metres.

# 22. Construction of Covered Footbridge

Special Condition No.(36) of the Land Grant stipulates that:-

- "(36) (a) The Grantee shall on or before the date stipulated in Special Condition No.(13) hereof at his own expense, in accordance with the Approved Building Plans and in all respects to the satisfaction of the Director erect, provide and construct with such materials and to such standards, levels, alignment, disposition and designs as shall be required or approved by the Director one single storey covered footbridge and such other structural supports and connections (including any supports and connections which the Director in his absolute discretion considers necessary for any future extension to the covered footbridge) together with such ramps, associated staircases, openings, landings, escalators, lifts and such internal and external fittings and fixtures and such lighting fittings as the Director in his discretion may require or approve, in the positions shown and marked "PROP.FB1" on Plan Ia (hereinafter collectively referred to as "the Covered Footbridge"). The Covered Footbridge shall have a clear internal width of not less than 4.0 metres and a minimum clear internal headroom of 2.8 metres.
  - (b) (i) The Covered Footbridge shall not be used for any purpose other than for the passage of all members of the public on foot or by wheelchair.
    - (ii) The Grantee shall not use or permit or suffer to be used any part of the Covered Footbridge either externally or internally for advertising or for the display of any signs, notices or posters whatsoever unless otherwise approved or required by the Director.
    - (iii) The Grantee shall not do or permit or suffer to be done in the Covered Footbridge anything that may be or become a nuisance or annoyance or that may cause inconvenience or damage to any person or vehicle passing under the Covered Footbridge or to any owner or occupier of any adjacent or neighbouring lot or lots or premises.
    - (iv) The Grantee shall at all times during the day or night throughout the period during which the Covered Footbridge is in existence permit all members of the public for all lawful purposes freely and without payment of any nature whatsoever to pass and repass on foot or by wheelchair along, to, from, through, over, up and down the Covered Footbridge.
    - (v) Any portion of the Covered Footbridge erected or to be erected within the lot shall not be taken into account for the purpose of calculating the total gross floor area stipulated in Special Condition No.(17)(d) hereof. For the purposes of this Special Condition, the decision of the Director as to what constitutes the Covered Footbridge shall be final and binding on the Grantee."