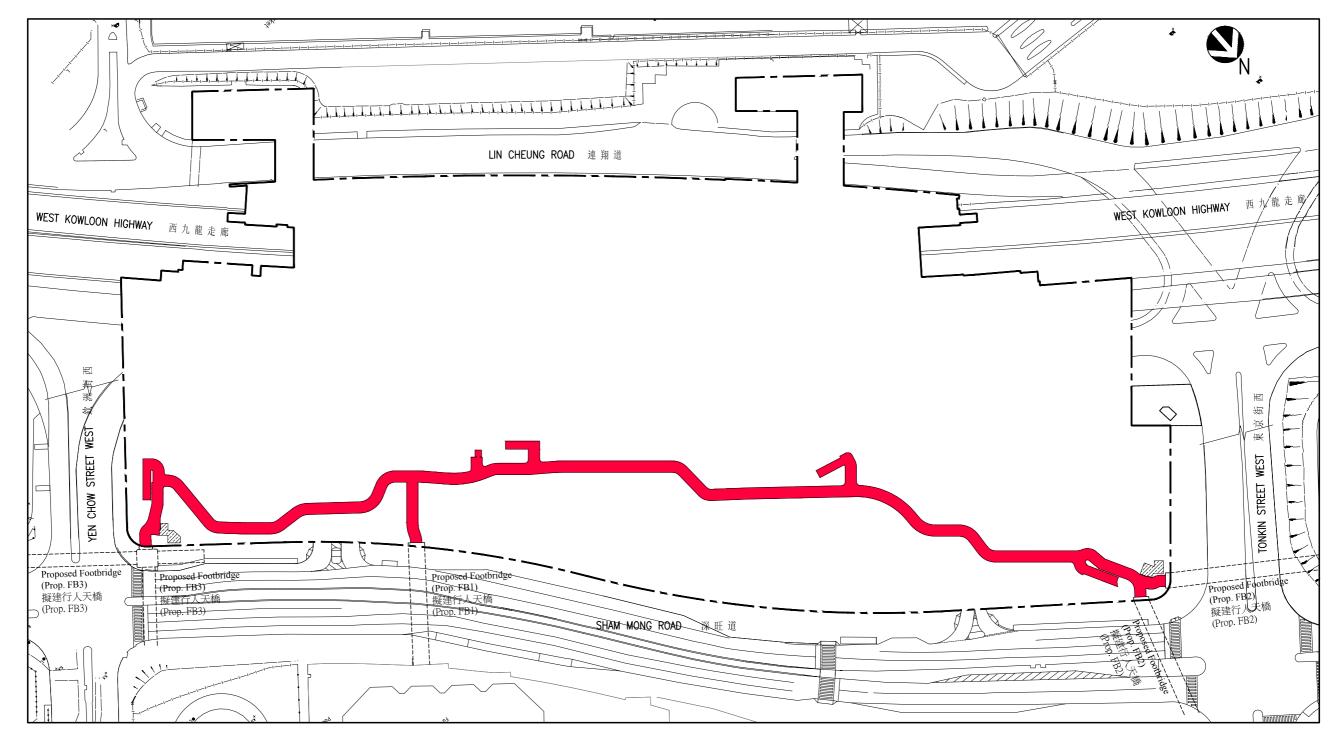

# 21. Footbridge Links and Proposed Footbridges

Special Condition No.(35) of the Land Grant stipulates that:-

- "(35) (a) (i) Upon development or redevelopment of the lot or any part thereof, the Grantee shall at his own expense and in all respects to the satisfaction of the Director construct and provide:
  - (I) on or before the date stipulated in Special Condition No.(13) hereof pedestrian ways and paths for the purposes of linking the lot to the proposed footbridges which shall be located at the locations marked "PROP.FB2" and through the points FB2a and FB2b and the points FB2c and FB2d indicated on Plan Ia or at such other locations and through such other points as may be determined by the Director and to the footpaths at street level adjacent to the lot; and
  - (II) on or before the date stipulated in Special Condition No.(13) hereof pedestrian ways and paths for the purposes of linking the lot to the proposed footbridges which shall be located at the location marked "PROP.FB3" and through the points FB3a and FB3b indicated on Plan Ia or at such other locations and through such other points as may be determined by the Director and to the footpaths at street level adjacent to the lot;

at such levels and locations, with such materials and facilities, to such standards, in such manner and of such width, alignment, disposition and designs as shall be required or approved by the Director (the pedestrian ways and paths and the two sets of proposed footbridges referred to in sub-clauses (a)(i)(I) and (a)(i)(II) of this Special Condition are hereinafter respectively referred to as "the Footbridge Links" and "the Proposed Footbridges"). Each of the Proposed Footbridges shall have a minimum internal clear width of 4.0 metres.

# 22. Construction of Covered Footbridge

Special Condition No.(36) of the Land Grant stipulates that:-

- "(36) (a) The Grantee shall on or before the date stipulated in Special Condition No.(13) hereof at his own expense, in accordance with the Approved Building Plans and in all respects to the satisfaction of the Director erect, provide and construct with such materials and to such standards, levels, alignment, disposition and designs as shall be required or approved by the Director one single storey covered footbridge and such other structural supports and connections (including any supports and connections which the Director in his absolute discretion considers necessary for any future extension to the covered footbridge) together with such ramps, associated staircases, openings, landings, escalators, lifts and such internal and external fittings and fixtures and such lighting fittings as the Director in his discretion may require or approve, in the positions shown and marked "PROP.FB1" on Plan Ia (hereinafter collectively referred to as "the Covered Footbridge"). The Covered Footbridge shall have a clear internal width of not less than 4.0 metres and a minimum clear internal headroom of 2.8 metres.
  - (b) (i) The Covered Footbridge shall not be used for any purpose other than for the passage of all members of the public on foot or by wheelchair.
    - (ii) The Grantee shall not use or permit or suffer to be used any part of the Covered Footbridge either externally or internally for advertising or for the display of any signs, notices or posters whatsoever unless otherwise approved or required by the Director.
    - (iii) The Grantee shall not do or permit or suffer to be done in the Covered Footbridge anything that may be or become a nuisance or annoyance or that may cause inconvenience or damage to any person or vehicle passing under the Covered Footbridge or to any owner or occupier of any adjacent or neighbouring lot or lots or premises.
    - (iv) The Grantee shall at all times during the day or night throughout the period during which the Covered Footbridge is in existence permit all members of the public for all lawful purposes freely and without payment of any nature whatsoever to pass and repass on foot or by wheelchair along, to, from, through, over, up and down the Covered Footbridge.
    - (v) Any portion of the Covered Footbridge erected or to be erected within the lot shall not be taken into account for the purpose of calculating the total gross floor area stipulated in Special Condition No.(17)(d) hereof. For the purposes of this Special Condition, the decision of the Director as to what constitutes the Covered Footbridge shall be final and binding on the Grantee."