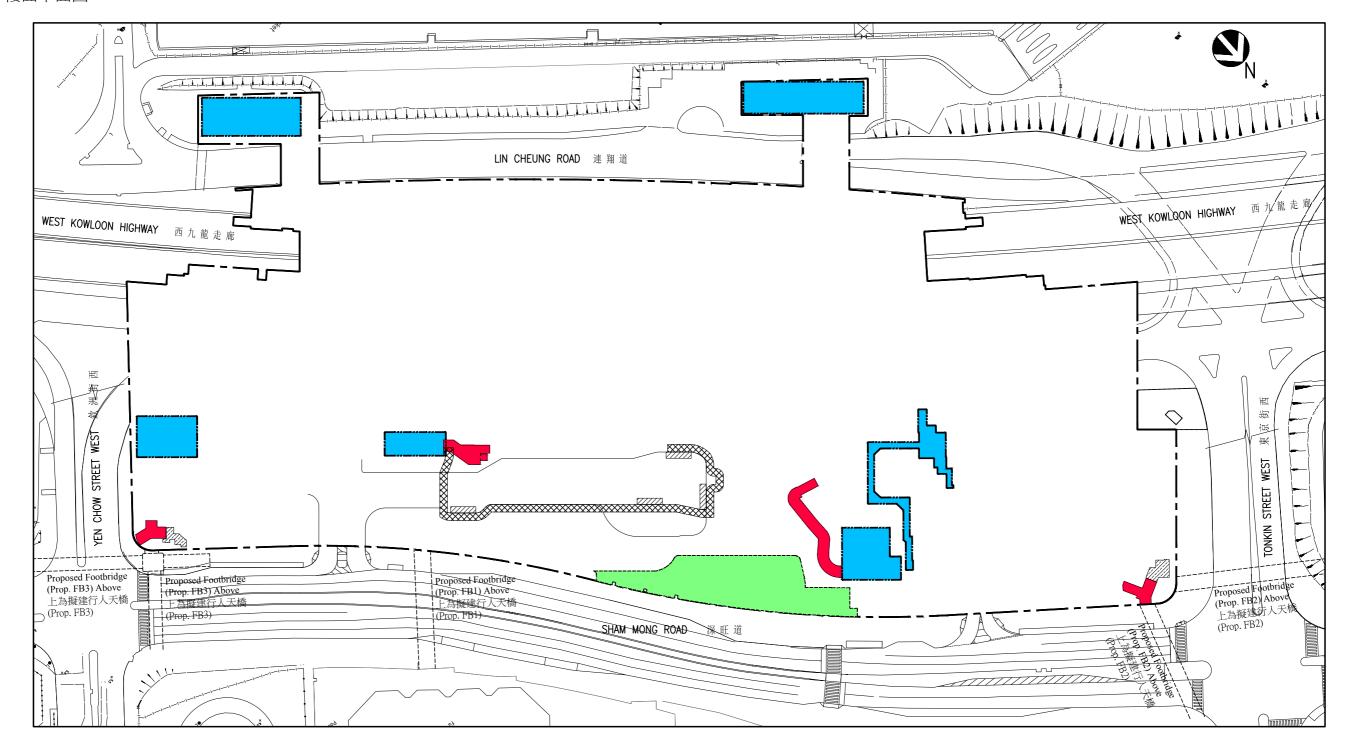

# 21. Footbridge Links and Proposed Footbridges

Special Condition No.(35) of the Land Grant stipulates that:-

- "(35) (a) (i) Upon development or redevelopment of the lot or any part thereof, the Grantee shall at his own expense and in all respects to the satisfaction of the Director construct and provide:
  - (I) on or before the date stipulated in Special Condition No.(13) hereof pedestrian ways and paths for the purposes of linking the lot to the proposed footbridges which shall be located at the locations marked "PROP.FB2" and through the points FB2a and FB2b and the points FB2c and FB2d indicated on Plan Ia or at such other locations and through such other points as may be determined by the Director and to the footpaths at street level adjacent to the lot; and
  - (II) on or before the date stipulated in Special Condition No.(13) hereof pedestrian ways and paths for the purposes of linking the lot to the proposed footbridges which shall be located at the location marked "PROP.FB3" and through the points FB3a and FB3b indicated on Plan Ia or at such other locations and through such other points as may be determined by the Director and to the footpaths at street level adjacent to the lot;

at such levels and locations, with such materials and facilities, to such standards, in such manner and of such width, alignment, disposition and designs as shall be required or approved by the Director (the pedestrian ways and paths and the two sets of proposed footbridges referred to in sub-clauses (a)(i)(I) and (a)(i)(II) of this Special Condition are hereinafter respectively referred to as "the Footbridge Links" and "the Proposed Footbridges"). Each of the Proposed Footbridges shall have a minimum internal clear width of 4.0 metres.

- (d) There is reserved unto the Government, its officers, agents, contractors, workmen and other duly authorized personnel free of all costs and charges:
  - (i) all necessary rights of occupation of part or parts of the lot and all necessary rights of ingress, egress and regress to and from the lot for the purposes of designing, constructing, connecting, managing, keeping, repairing and maintaining the Proposed Footbridges and carrying out site investigation and survey as necessary for their design and construction; and
  - (ii) the right to connect the Proposed Footbridges to the Footbridge Connections and Supports and the Footbridge Links.
- (e) The Government, its officers, agents, contractors, workmen and other duly authorized personnel shall have no liability in respect of any loss, damage, nuisance or disturbance whatsoever caused to or suffered by the Grantee arising out of or incidental to the exercise by it or them of the rights conferred under sub-clauses (d) and (g) of this Special Condition, and no claim shall be made against it or them by the Grantee in respect of any such loss, damage, nuisance or disturbance.
- (f) When called upon to do so by the Director, the Grantee or the manager appointed in accordance with the DMC referred to in Special Condition No.(40)(a)(i) hereof for the time being of the lot or the Owners' Corporation incorporated pursuant to the Building Management Ordinance (Cap. 344) in respect of the lot shall at his or its own expense and in all respects to the satisfaction of the Director carry out all necessary works for the temporary closure of any opening or area in the building or buildings erected or to be erected on the lot as required or approved by the Director so as to enable the Proposed Footbridges or any replacement thereof referred to in sub-clause (g) of this Special Condition to be connected thereto. The Grantee, the said manager or the said Owners' Corporation (as the case may be) shall at all times while such opening or area is temporarily closed maintain the same at his or its own expense to the satisfaction of the Director.
- (g) In the event of any redevelopment of the lot or any part thereof or otherwise whereby the Proposed Footbridges or any one of them is required to be demolished and new footbridge or footbridges is or are to be constructed at the points specified in sub-clauses (a)(i)(I) and (a)(i)(II) of this Special Condition, the Government, its officers, agents, contractors, workmen and the owner or owners of any neighbouring lot, his or their agents, contractors, workmen, employees, licensees and other duly authorized personnel with or without tools, equipment, plant, machinery or motor vehicles shall have the right of free ingress, egress and regress to, from and through the lot or any part thereof or any building or buildings or structure or structures erected or to be erected thereon at all times and free of cost for the purpose of demolition of the Proposed Footbridges or any one of them, and constructing a new footbridge or footbridges, and connecting such new footbridge or footbridges to the Footbridge Links and thereafter inspecting, keeping and maintaining the new footbridge or footbridges.
- (h) The Grantee hereby acknowledges and agrees that the Government in no way represents or warrants whether by virtue of these Conditions or by any action taken in the exercise by the Government of the rights conferred under this Special Condition that the Proposed Footbridges will be constructed (or be reconstructed as provided in sub-clause (g) of this Special Condition) and the Government shall be under no liability whatsoever to the Grantee or to any person for any claims, loss or damage howsoever arising therefrom or in connection therewith or as a consequence thereof if the Proposed Footbridges will not be constructed (or be reconstructed).
- (i) The Footbridge Links and any portion or portions of the Proposed Footbridges erected or to be erected within the lot if so required by the Government (such portion or portions of the Proposed Footbridges are hereinafter referred to as "the Portions") shall not be taken into account for the purpose of calculating the total gross floor area stipulated in Special Condition No.(17)(d) hereof. For the purpose of this Special Condition, the decision of the Director as to what constitutes the Footbridge Links and the Proposed Footbridges shall be final and binding on the Grantee.

# 22. Construction of Covered Footbridge

Special Condition No.(36) of the Land Grant stipulates that:-

- "(36) (a) The Grantee shall on or before the date stipulated in Special Condition No.(13) hereof at his own expense, in accordance with the Approved Building Plans and in all respects to the satisfaction of the Director erect, provide and construct with such materials and to such standards, levels, alignment, disposition and designs as shall be required or approved by the Director one single storey covered footbridge and such other structural supports and connections (including any supports and connections which the Director in his absolute discretion considers necessary for any future extension to the covered footbridge) together with such ramps, associated staircases, openings, landings, escalators, lifts and such internal and external fittings and fixtures and such lighting fittings as the Director in his discretion may require or approve, in the positions shown and marked "PROP.FB1" on Plan Ia (hereinafter collectively referred to as "the Covered Footbridge"). The Covered Footbridge shall have a clear internal width of not less than 4.0 metres and a minimum clear internal headroom of 2.8 metres.
  - (b) (i) The Covered Footbridge shall not be used for any purpose other than for the passage of all members of the public on foot or by wheelchair.
    - (ii) The Grantee shall not use or permit or suffer to be used any part of the Covered Footbridge either externally or internally for advertising or for the display of any signs, notices or posters whatsoever unless otherwise approved or required by the Director.
    - (iii) The Grantee shall not do or permit or suffer to be done in the Covered Footbridge anything that may be or become a nuisance or annoyance or that may cause inconvenience or damage to any person or vehicle passing under the Covered Footbridge or to any owner or occupier of any adjacent or neighbouring lot or lots or premises.
    - (iv) The Grantee shall at all times during the day or night throughout the period during which the Covered Footbridge is in existence permit all members of the public for all lawful purposes freely and without payment of any nature whatsoever to pass and repass on foot or by wheelchair along, to, from, through, over, up and down the Covered Footbridge.
    - (v) Any portion of the Covered Footbridge erected or to be erected within the lot shall not be taken into account for the purpose of calculating the total gross floor area stipulated in Special Condition No.(17)(d) hereof. For the purposes of this Special Condition, the decision of the Director as to what constitutes the Covered Footbridge shall be final and binding on the Grantee."