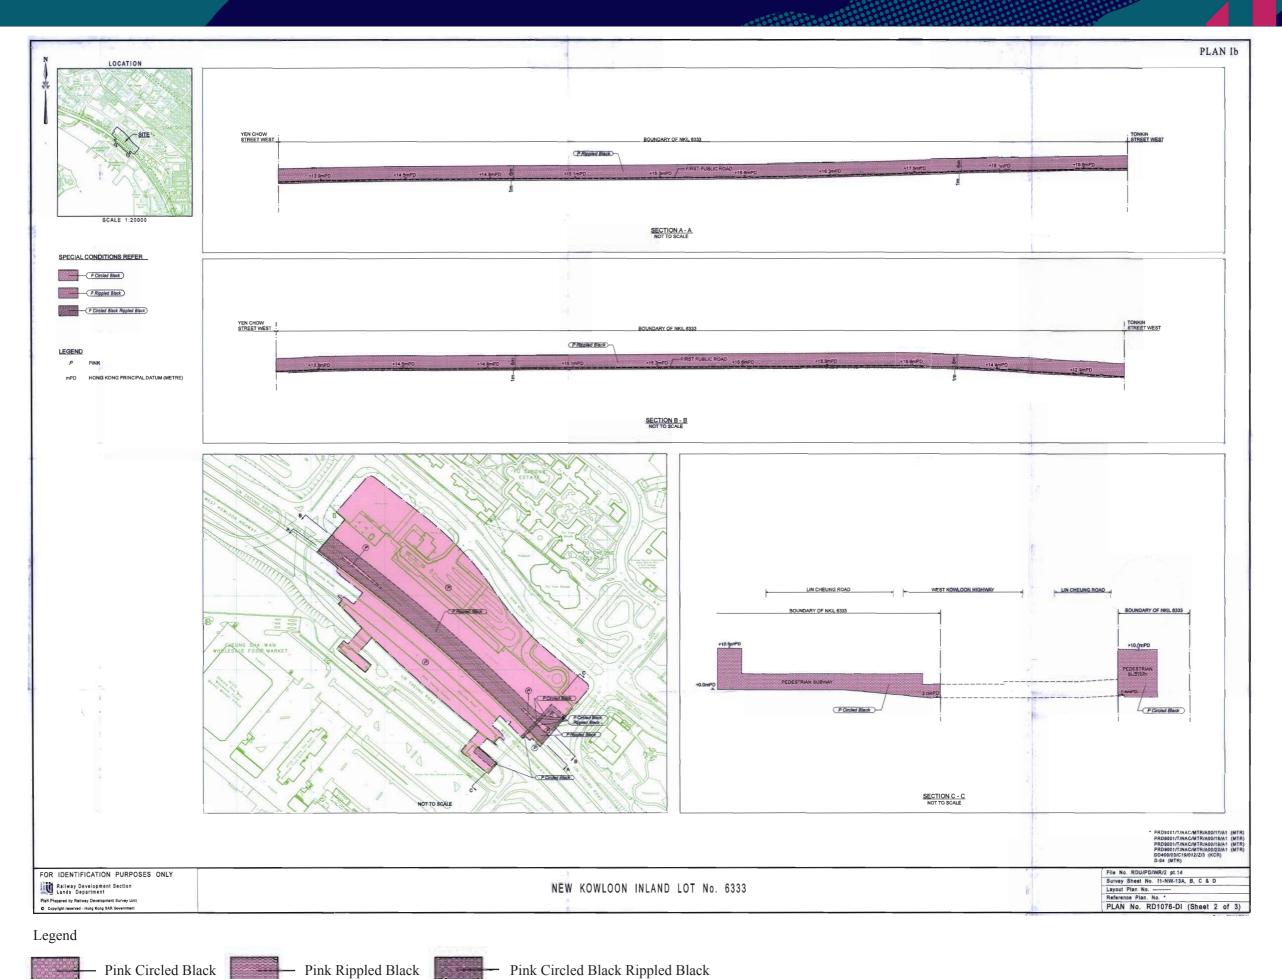

# 21. Footbridge Links and Proposed Footbridges

Special Condition No.(35) of the Land Grant stipulates that:-

- "(35) (a) (i) Upon development or redevelopment of the lot or any part thereof, the Grantee shall at his own expense and in all respects to the satisfaction of the Director construct and provide:
  - (I) on or before the date stipulated in Special Condition No.(13) hereof pedestrian ways and paths for the purposes of linking the lot to the proposed footbridges which shall be located at the locations marked "PROP.FB2" and through the points FB2a and FB2b and the points FB2c and FB2d indicated on Plan Ia or at such other locations and through such other points as may be determined by the Director and to the footpaths at street level adjacent to the lot; and
  - (II) on or before the date stipulated in Special Condition No.(13) hereof pedestrian ways and paths for the purposes of linking the lot to the proposed footbridges which shall be located at the location marked "PROP.FB3" and through the points FB3a and FB3b indicated on Plan Ia or at such other locations and through such other points as may be determined by the Director and to the footpaths at street level adjacent to the lot;

at such levels and locations, with such materials and facilities, to such standards, in such manner and of such width, alignment, disposition and designs as shall be required or approved by the Director (the pedestrian ways and paths and the two sets of proposed footbridges referred to in sub-clauses (a)(i)(I) and (a)(i)(II) of this Special Condition are hereinafter respectively referred to as "the Footbridge Links" and "the Proposed Footbridges"). Each of the Proposed Footbridges shall have a minimum internal clear width of 4.0 metres.

# 22. Construction of Covered Footbridge

Special Condition No.(36) of the Land Grant stipulates that:-

- "(36) (a) The Grantee shall on or before the date stipulated in Special Condition No.(13) hereof at his own expense, in accordance with the Approved Building Plans and in all respects to the satisfaction of the Director erect, provide and construct with such materials and to such standards, levels, alignment, disposition and designs as shall be required or approved by the Director one single storey covered footbridge and such other structural supports and connections (including any supports and connections which the Director in his absolute discretion considers necessary for any future extension to the covered footbridge) together with such ramps, associated staircases, openings, landings, escalators, lifts and such internal and external fittings and fixtures and such lighting fittings as the Director in his discretion may require or approve, in the positions shown and marked "PROP.FB1" on Plan Ia (hereinafter collectively referred to as "the Covered Footbridge"). The Covered Footbridge shall have a clear internal width of not less than 4.0 metres and a minimum clear internal headroom of 2.8 metres.
  - (b) (i) The Covered Footbridge shall not be used for any purpose other than for the passage of all members of the public on foot or by wheelchair.
    - (ii) The Grantee shall not use or permit or suffer to be used any part of the Covered Footbridge either externally or internally for advertising or for the display of any signs, notices or posters whatsoever unless otherwise approved or required by the Director.
    - (iii) The Grantee shall not do or permit or suffer to be done in the Covered Footbridge anything that may be or become a nuisance or annoyance or that may cause inconvenience or damage to any person or vehicle passing under the Covered Footbridge or to any owner or occupier of any adjacent or neighbouring lot or lots or premises.
    - (iv) The Grantee shall at all times during the day or night throughout the period during which the Covered Footbridge is in existence permit all members of the public for all lawful purposes freely and without payment of any nature whatsoever to pass and repass on foot or by wheelchair along, to, from, through, over, up and down the Covered Footbridge.
    - (v) Any portion of the Covered Footbridge erected or to be erected within the lot shall not be taken into account for the purpose of calculating the total gross floor area stipulated in Special Condition No.(17)(d) hereof. For the purposes of this Special Condition, the decision of the Director as to what constitutes the Covered Footbridge shall be final and binding on the Grantee."