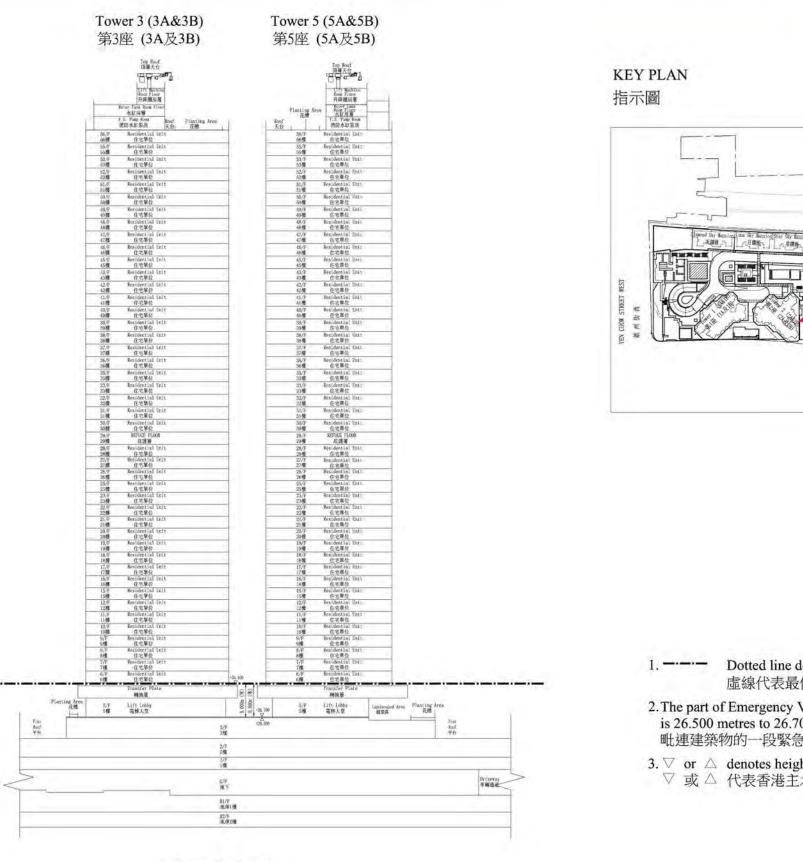

# 13. Development conditions

Special Condition No.(17) of the Land Grant stipulates that:-

- Subject to these Conditions, upon development or redevelopment (which term refers solely to redevelopment "(17) contemplated in General Condition No.6) of the lot or any part thereof:
  - (a) the Grantee shall only erect, construct, provide and maintain upon the lot accommodation and facilities for:
    - (i) the Nam Cheong Station (as defined in Special Condition No.(24)(a) hereof);
    - (ii) (I) private residential purpose (such accommodation and facilities are hereinafter referred to as "the Residential Accommodation") with a total gross floor area of not less than 128,820 square metres and not more than 214,700 square metres; and
      - (II) commercial purpose and the Centre as defined in Special Condition No.(23) hereof (such accommodation and facilities are hereinafter referred to as "the Commercial Accommodation") with a total gross floor area of not less than 16,596 square metres and not more than 27,660 square metres;
  - (b) any building or buildings erected or to be erected on the lot shall in all respects comply with the Buildings Ordinance, any regulations made thereunder and any amending legislation;
  - (c) no building or buildings may be erected on the lot or any part thereof or upon any area or areas outside the lot specified in these Conditions, nor may any development or use of the lot or any part thereof, or of any area or areas outside the lot specified in these Conditions take place, which does not in all respects comply with the requirements of the Town Planning Ordinance, any regulations made thereunder and any amending legislation;
  - (d) the total gross floor area of any building or buildings erected or to be erected on the lot shall not be less than 145,416 square metres and shall not exceed 242,360 square metres;
  - (e) (i) the total number of residential units erected or to be erected on the lot shall not be less than 3,313; and
    - (ii) out of the total number of residential units provided under sub-clause (e)(i) of this Special Condition, not less than 2,485 residential units shall be in the size of not exceeding 50 square metres in saleable area each;
  - (f) (i) no part of any building or other structure erected or to be erected on the lot together with any addition or fitting (if any) to such building or structure may in the aggregate exceed a height of 181.70 metres above the Hong Kong Principal Datum or such other height as may be approved in writing by the Director who may in giving approval impose such terms and conditions as he thinks fit including the payment of premium, provided that with the prior written approval of the Director, machine rooms, air-conditioning units, water tanks, stairhoods, antenna, telecommunication service equipment, lightning protection facilities, building maintenance plant and similar roof-top structures, excluding communal sky garden, may be erected or placed on the roof of the building or buildings so as to exceed the above height limit; and

- (ii) no part of any podium of the development on the lot (the decision of the Director as to what constitutes such podium shall be final and binding upon the Grantee) may in the aggregate exceed a height of 27 metres above the Hong Kong Principal Datum or such other height as may be approved in writing by the Director who may in giving approval impose such terms and conditions as he thinks fit including the payment of premium provided that:
  - (I) with the prior written approval of the Director, machine rooms, air-conditioning units, water tanks, stairhoods and similar structures and facilities may be erected or placed on the podium of the development on the lot so as to exceed the height limit stipulated in sub-clause (f)(ii) of this Special Condition;
  - (II) for the purpose of calculating the height of the podium stipulated in sub-clause (f)(ii) of this Special Condition, the residential blocks, parking spaces, clubhouses, vent shafts for the Nam Cheong Station (as defined in Special Condition No.(24)(a) hereof), covered walkway, the Facilities provided under Special Condition No.(19) hereof and any other structures as shown on the Approved Landscape Master Plan and any master layout plan or plans approved by the Town Planning Board erected or to be erected at, on, over or above the podium of the development on the lot shall not be taken into account for such calculation; and
  - (III) in calculating the podium height referred to in sub-clause (f)(ii) of this Special Condition, the height shall be measured up to the structural level of the podium (the decision of the Director as to what constitutes such structural level shall be final and binding on the Grantee);
- (g) (i) except with the prior written approval of the Director, any building or group of buildings erected or to be erected on the lot shall not have any projected facade length of 60 metres or more;
  - (ii) for the purposes of sub-clause (g)(i) of this Special Condition:
    - (I) the decision of the Director as to what constitutes a building or part of a building or a group of buildings shall be final and binding on the Grantee;
    - (II) any two or more buildings shall be treated as a group of buildings if the shortest horizontal distance between any two buildings erected or to be erected on the lot is less than 15 metres;
    - (III) the decision of the Director as to what constitutes the projected facade length of a building or a group of buildings erected or to be erected on the lot shall be final and binding on the Grantee; and
    - (IV)in calculating the projected façade length referred to in sub-clause (g)(i) of this Special Condition, gap between any two buildings shall be taken into account and the Director's decision as to the calculation shall be final and binding on the Grantee;
- (h) (i) except with the prior written consent of the Director, no building or structure or support for any building or structure shall be erected or constructed or placed, and no object or material of whatsoever nature shall be stored or placed on, over, above or within that part of the lot shown coloured pink double hatched black on Plan Ic (hereinafter referred to as "the Building Set Back Area");
  - (ii) notwithstanding the provision in sub-clause (h)(i) of this Special Condition, the Grantee may erect or allow to be erected on the Building Set Back Area such boundary walls, fences, landscaping and recreational facilities and such other structures or facilities as may be approved in writing by the Director;