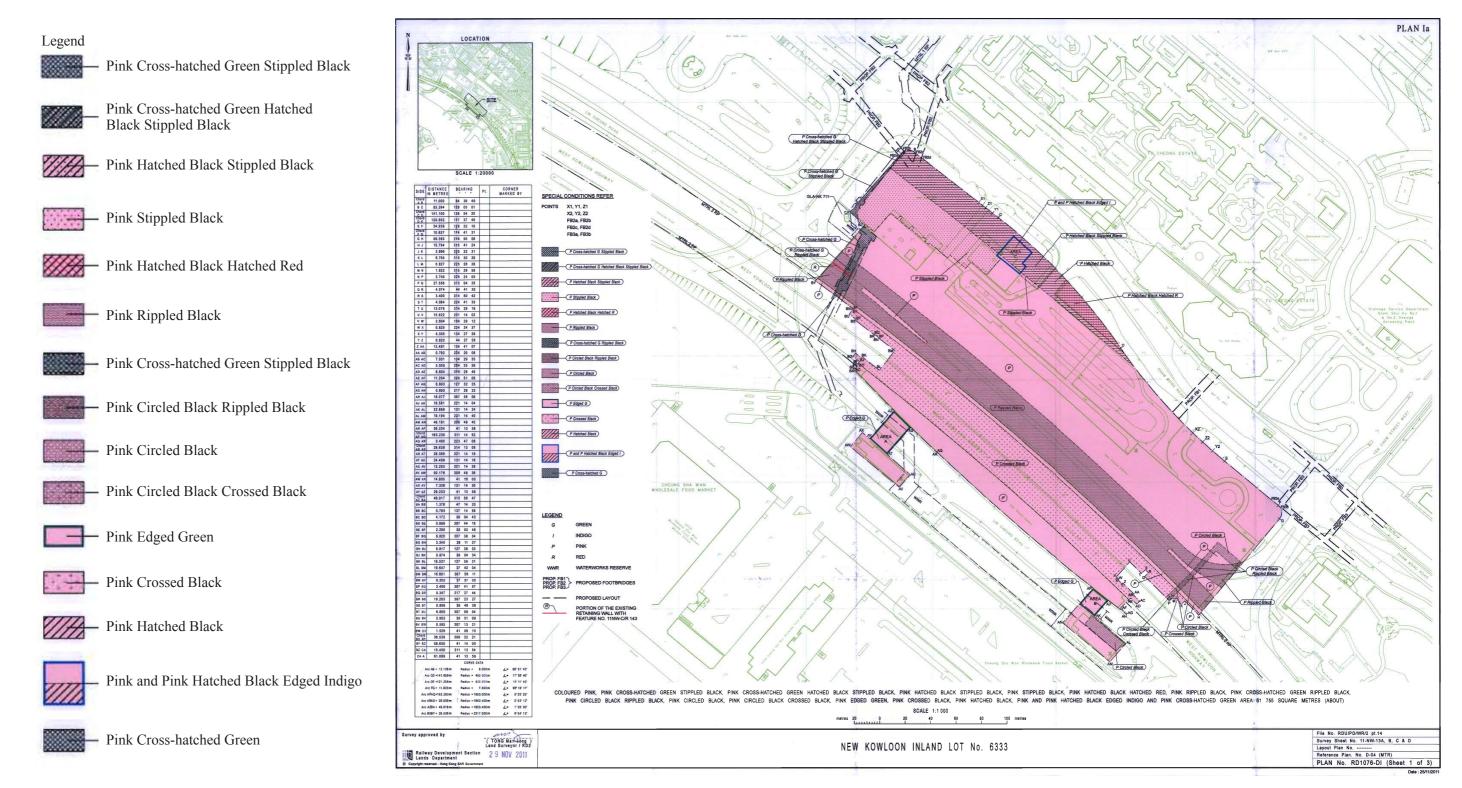

# 7. The First Public Road Reserved Area and the Subway Reserved Area

Special Condition No.(7) of the Land Grant stipulates that:-

- (a) There are excepted and reserved unto the Government: "(7)
  - (i) the land occupied by the existing public road structures (hereinafter referred to as "the First Public Road") including the air space of 6 metres above the road surface and the thickness of the road of 1 metre below the upper surface of the First Public Road as shown on Plan Ib in the areas shown coloured pink rippled black, pink cross-hatched green rippled black and pink circled black rippled black on Plan la (the land and the air space excepted and reserved in this sub-clause (a)(i) are hereinafter collectively referred to as "the First Public Road Reserved Area") together with
    - (I) all necessary rights of occupation of all supporting structures and connections to the First Public Road, including but not limited to portion of the existing retaining wall with Feature No. 11NW-C/R 143 as shown and marked by a red line on Plan Ia, constructed or to be constructed within the lot at such positions, in such manner, with such materials and to such standards, levels, alignment and design as may be determined by the Director and the Grantee shall satisfy himself as to the positions, levels and extent of the supporting structures and connections constructed or to be constructed within the lot; and
    - (II) all necessary rights of occupation of structures, services, lights, traffic signs, street furniture, road markings and plant to be constructed, installed and provided within the lot and building or buildings constructed or to be constructed within the lot for the First Public Road at such positions, in such manner, with such materials and to such standards, levels, alignment and design as the Director may determine;
  - (ii) the stratum of land occupied by the existing subway structure or structures (hereinafter referred to as "the Pedestrian Subway") as shown on Plan Ib within the areas shown coloured pink circled black rippled black, pink circled black and pink circled black crossed black on Plan Ia (the stratum of land excepted and reserved in this sub-clause (a)(ii) is hereinafter referred to as "the Subway Reserved Area") together with
    - (I) all necessary rights of occupation of all supporting structures and connections to the Pedestrian Subway constructed or to be constructed within the lot at such positions, in such manner, with such materials and to such standards, levels, alignment and design as may be determined by the Director and the Grantee shall satisfy himself as to the positions, levels and extent of the supporting structures and connections constructed or to be constructed within the lot; and

- (II) all necessary rights of occupation of structures, services, lights, traffic signs, street furniture, road markings and plant to be constructed, installed and provided within the lot and building or buildings constructed or to be constructed within the lot for the Pedestrian Subway at such positions, in such manner, with such materials and to such standards, levels, alignment and design as the Director may determine;
- (b) The Grantee shall have no rights, title, ownership, possession or use of the First Public Road Reserved Area and the Subway Reserved Area.
- (c) Neither the Grantee nor any other person shall make any objection to or have any right or claim to compensation against the Government whatsoever whether under any enactment or otherwise in respect of the exception and reservation under sub-clauses (a) and (e) of this Special Condition or in respect of any liabilities, loss, damages, claims, costs, actions, demands and proceedings of whatsoever nature howsoever caused arising out of or as a consequence of the use of the First Public Road Reserved Area as a public road and the Subway Reserved Area as a pedestrian subway or otherwise.
- (d) Subject to sub-clause (a) of this Special Condition, save any railway structures and associated facilities below the upper surface of the First Public Road existing on the day of this Agreement, no building or structure or support for any building or structure shall be erected or constructed within or on the First Public Road Reserved Area and the Subway Reserved Area except with the prior written consent of the Director who may at his sole discretion decline consent or give consent subject to such terms and conditions as he sees fit.
- (e) There are excepted and reserved unto the Government, its officers, agents, contractors and workmen or other duly authorized personnel free of costs and charges the following rights:
  - (i) the right of support and protection for the First Public Road, the Pedestrian Subway and the buildings or structures erected or to be erected within or on the First Public Road Reserved Area and the Subway Reserved Area and their supporting structures and connections;
  - (ii) the right to enter upon the lot with or without tools, equipment, plant, machinery or motor vehicles for the purpose of connecting, constructing, inspecting, maintaining, repairing and renewing the First Public Road and the Pedestrian Subway and the structures and installations supporting or appurtenant to the First Public Road and the Pedestrian Subway;
  - (iii) the right to all necessary easements, rights of way through the lot and any buildings or structures erected or to be erected on the lot to and from the First Public Road Reserved Area and the Subway Reserved Area and any part or parts thereof and the structures and installations supporting or appurtenant to the First Public Road Reserved Area and the Subway Reserved Area; and
  - (iv) the right of passage of gas, electricity, water, drainage or other effluent, air, telephone lines and other services to and from the First Public Road Reserved Area and the Subway Reserved Area and any part or parts thereof through any gutters, pipes, wires, cables, sewers, drains, ducts, flues, conduits and watercourses and other conducting media laid or to be laid or running along, through, over, upon, under or in the lot or any buildings, structures and erections thereon or any part or parts thereof.
- (f) The Government, its officers, agents, contractors and workmen or other duly authorized personnel shall have no liability in respect of any loss, damage, nuisance or disturbance whatsoever caused to or suffered by the Grantee or any other person arising out of or incidental to the exercise by it or them of the rights conferred under sub-clauses (a) and (e) of this Special Condition or arising out of the maintenance, presence or operation of the First Public Road and the Pedestrian Subway, and no claim shall be made against it or them by the Grantee in respect of any such loss, damage, nuisance or disturbance."