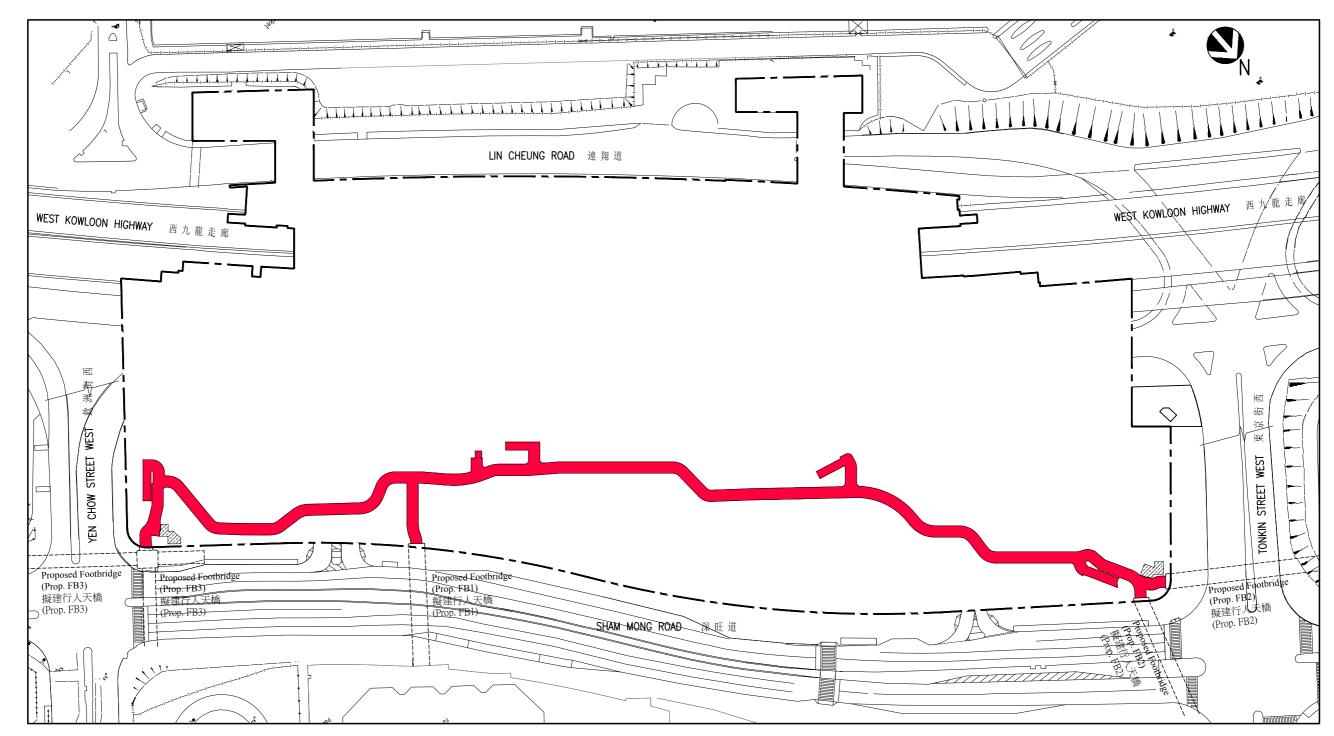

# 20. Pedestrian link to buildings and facilities

Special Condition No.(34) of the Land Grant stipulates that:-

- "(34) (a) The Grantee shall at his own expense and in all respects to the satisfaction of the Director lay, form, provide, construct and surface such segregated pedestrian ways or paths within the lot (together with such stairs, ramps, lightings, ventilations, passenger lifts, escalators and footbridge supports as the Director in his absolute discretion may require) for the purposes as specified in sub-clause (b) of this Special Condition at such positions, in such manner, with such materials and to such standards, levels, alignment and designs as the Director shall approve.
  - (b) The segregated pedestrian ways or paths referred to in sub clause (a) of this Special Condition shall follow the shortest possible routes and shall be covered and constructed and designed so as to:
    - (i) link up each and every building to be erected on the lot at such locations and levels of the building as the Director shall approve; and
    - (ii) link up all major facilities within the lot including the Nam Cheong Station, the Commercial Accommodation, the Residential Accommodation, open space, the Pedestrian Subway, the Proposed Footbridges (as defined in Special Condition No.(35)(a)(i) hereof) and the Covered Footbridge (as defined in Special Condition No.(36)(a) hereof) at such locations and levels as the Director shall approve.

- (c) The Grantee shall throughout the term hereby agreed to be granted maintain at his own expense the segregated pedestrian ways or paths (together with such stairs, ramps, lightings, ventilations, passenger lifts, escalators and footbridge supports) required to be provided under this Special Condition in good and substantial repair and condition to the satisfaction of the Director.
- (d) (i) The Grantee shall at his own expense and in all respects to the satisfaction of the Director design, provide and thereafter manage and maintain within the lot a pedestrian walkway (hereinafter referred to as "the 24-hour Walkway") which shall comprise such escalators, passenger lifts, staircases, ramps and other structures as may be approved or required from time to time by the Director so as to link up the Nam Cheong Station, the Pedestrian Subway, the Proposed Footbridges (as defined in Special Condition No.(35)(a)(i) hereof), the Covered Footbridge (as defined in Special Condition No.(36)(a) hereof), the ground level of the lot and the footpaths at street level adjacent to the lot. The Pedestrian Subway shall be linked up to the rest of the 24-hour Walkway through the footpaths at street level adjacent to the lot outside the operational hours of the Nam Cheong Station. The Grantee shall submit a plan indicating the routing of the 24-hour Walkway to the Director for approval. The decision of the Director as to what constitutes the ground level of the lot and the street level shall be final and binding upon the Grantee.
  - (ii) The width of the 24-hour Walkway (excluding the said escalators, passenger lifts, staircases, ramps and other structures) shall not be less than 4.5 metres.
- (e) The Grantee shall throughout the term hereby agreed to be granted keep the 24-hour Walkway required to be provided under sub-clause (d)(i) of this Special Condition open for the use by the public 24 hours a day free of charge and without any interruption. The Grantee shall at his own expense keep the escalators and passenger lifts referred to in sub-clause (d)(i) of this Special Condition in operation 24 hours a day.
- (f) The Director shall at his sole discretion decide the whole of the area of the 24-hour Walkway or part thereof referred to in sub-clause (d) of this Special Condition that may be excluded from the calculation of the total gross floor area specified in Special Condition No.(17)(d) hereof."