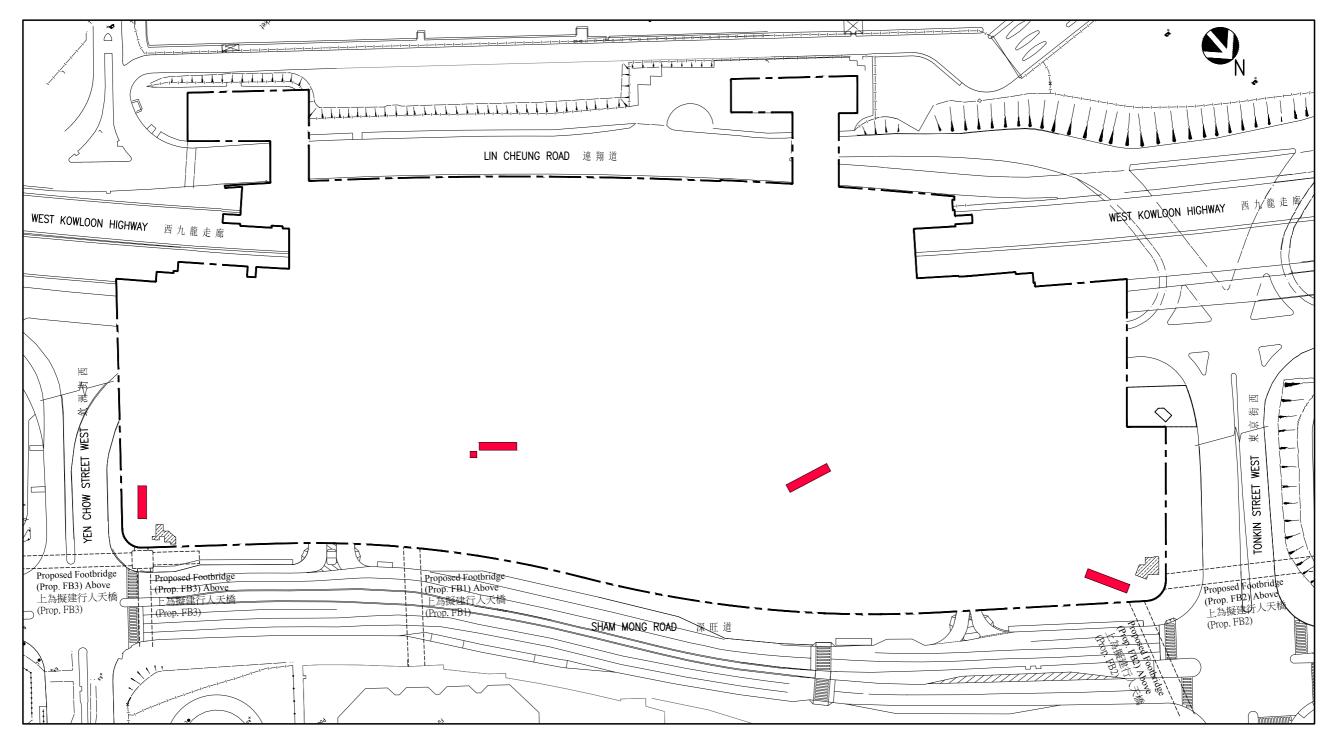

# 21. Footbridge Links and Proposed Footbridges

Special Condition No.(35) of the Land Grant stipulates that:-

- "(35) (a) (i) Upon development or redevelopment of the lot or any part thereof, the Grantee shall at his own expense and in all respects to the satisfaction of the Director construct and provide:
  - (I) on or before the date stipulated in Special Condition No.(13) hereof pedestrian ways and paths for the purposes of linking the lot to the proposed footbridges which shall be located at the locations marked "PROP.FB2" and through the points FB2a and FB2b and the points FB2c and FB2d indicated on Plan Ia or at such other locations and through such other points as may be determined by the Director and to the footpaths at street level adjacent to the lot; and
  - (II) on or before the date stipulated in Special Condition No.(13) hereof pedestrian ways and paths for the purposes of linking the lot to the proposed footbridges which shall be located at the location marked "PROP.FB3" and through the points FB3a and FB3b indicated on Plan Ia or at such other locations and through such other points as may be determined by the Director and to the footpaths at street level adjacent to the lot;

at such levels and locations, with such materials and facilities, to such standards, in such manner and of such width, alignment, disposition and designs as shall be required or approved by the Director (the pedestrian ways and paths and the two sets of proposed footbridges referred to in sub-clauses (a)(i)(I) and (a)(i)(II) of this Special Condition are hereinafter respectively referred to as "the Footbridge Links" and "the Proposed Footbridges"). Each of the Proposed Footbridges shall have a minimum internal clear width of 4.0 metres.

# 22. Construction of Covered Footbridge

Special Condition No.(36) of the Land Grant stipulates that:-

- "(36) (a) The Grantee shall on or before the date stipulated in Special Condition No.(13) hereof at his own expense, in accordance with the Approved Building Plans and in all respects to the satisfaction of the Director erect, provide and construct with such materials and to such standards, levels, alignment, disposition and designs as shall be required or approved by the Director one single storey covered footbridge and such other structural supports and connections (including any supports and connections which the Director in his absolute discretion considers necessary for any future extension to the covered footbridge) together with such ramps, associated staircases, openings, landings, escalators, lifts and such internal and external fittings and fixtures and such lighting fittings as the Director in his discretion may require or approve, in the positions shown and marked "PROP.FB1" on Plan Ia (hereinafter collectively referred to as "the Covered Footbridge"). The Covered Footbridge shall have a clear internal width of not less than 4.0 metres and a minimum clear internal headroom of 2.8 metres.
  - (b) (i) The Covered Footbridge shall not be used for any purpose other than for the passage of all members of the public on foot or by wheelchair.
    - (ii) The Grantee shall not use or permit or suffer to be used any part of the Covered Footbridge either externally or internally for advertising or for the display of any signs, notices or posters whatsoever unless otherwise approved or required by the Director.
    - (iii) The Grantee shall not do or permit or suffer to be done in the Covered Footbridge anything that may be or become a nuisance or annoyance or that may cause inconvenience or damage to any person or vehicle passing under the Covered Footbridge or to any owner or occupier of any adjacent or neighbouring lot or lots or premises.
    - (iv) The Grantee shall at all times during the day or night throughout the period during which the Covered Footbridge is in existence permit all members of the public for all lawful purposes freely and without payment of any nature whatsoever to pass and repass on foot or by wheelchair along, to, from, through, over, up and down the Covered Footbridge.
    - (v) Any portion of the Covered Footbridge erected or to be erected within the lot shall not be taken into account for the purpose of calculating the total gross floor area stipulated in Special Condition No.(17)(d) hereof. For the purposes of this Special Condition, the decision of the Director as to what constitutes the Covered Footbridge shall be final and binding on the Grantee."