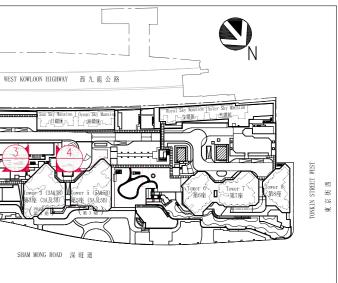

- 1. The Phase is situated on New Kowloon Inland Lot No. 6333
- 2. New Kowloon Inland Lot No. 6333 (the "Lot") was granted under an Agreement and Conditions of Exchange dated 31 January 2012 deposited in the Land Registry as Conditions of Exchange No. 20158 (the "Land Grant") for a term of 50 years commencing on 31 January 2012.