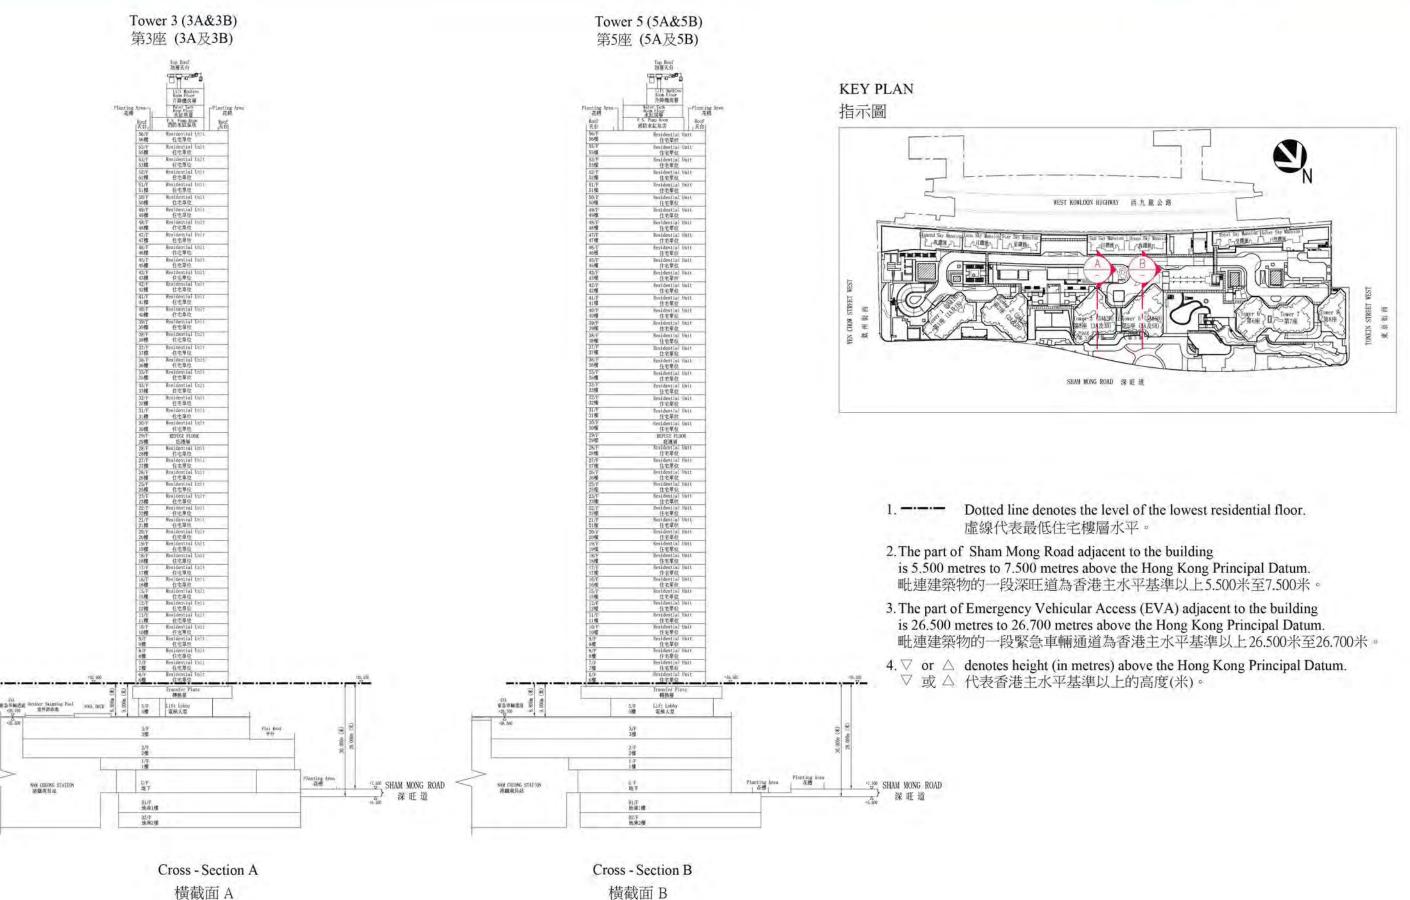

# 13. Development conditions

Special Condition No.(17) of the Land Grant stipulates that:-

- Subject to these Conditions, upon development or redevelopment (which term refers solely to redevelopment "(17) contemplated in General Condition No.6) of the lot or any part thereof:
  - (a) the Grantee shall only erect, construct, provide and maintain upon the lot accommodation and facilities for:
    - (i) the Nam Cheong Station (as defined in Special Condition No.(24)(a) hereof);
    - (ii) (I) private residential purpose (such accommodation and facilities are hereinafter referred to as "the Residential Accommodation") with a total gross floor area of not less than 128,820 square metres and not more than 214,700 square metres; and
      - (II) commercial purpose and the Centre as defined in Special Condition No.(23) hereof (such accommodation and facilities are hereinafter referred to as "the Commercial Accommodation") with a total gross floor area of not less than 16,596 square metres and not more than 27,660 square metres;
  - (b) any building or buildings erected or to be erected on the lot shall in all respects comply with the Buildings Ordinance, any regulations made thereunder and any amending legislation;
  - (c) no building or buildings may be erected on the lot or any part thereof or upon any area or areas outside the lot specified in these Conditions, nor may any development or use of the lot or any part thereof, or of any area or areas outside the lot specified in these Conditions take place, which does not in all respects comply with the requirements of the Town Planning Ordinance, any regulations made thereunder and any amending legislation;
  - (d) the total gross floor area of any building or buildings erected or to be erected on the lot shall not be less than 145,416 square metres and shall not exceed 242,360 square metres;
  - (e) (i) the total number of residential units erected or to be erected on the lot shall not be less than 3,313; and
    - (ii) out of the total number of residential units provided under sub-clause (e)(i) of this Special Condition, not less than 2,485 residential units shall be in the size of not exceeding 50 square metres in saleable area each;
  - (f) (i) no part of any building or other structure erected or to be erected on the lot together with any addition or fitting (if any) to such building or structure may in the aggregate exceed a height of 181.70 metres above the Hong Kong Principal Datum or such other height as may be approved in writing by the Director who may in giving approval impose such terms and conditions as he thinks fit including the payment of premium, provided that with the prior written approval of the Director, machine rooms, air-conditioning units, water tanks, stairhoods, antenna, telecommunication service equipment, lightning protection facilities, building maintenance plant and similar roof-top structures, excluding communal sky garden, may be erected or placed on the roof of the building or buildings so as to exceed the above height limit; and

- (ii) no part of any podium of the development on the lot (the decision of the Director as to what constitutes such podium shall be final and binding upon the Grantee) may in the aggregate exceed a height of 27 metres above the Hong Kong Principal Datum or such other height as may be approved in writing by the Director who may in giving approval impose such terms and conditions as he thinks fit including the payment of premium provided that:
  - (I) with the prior written approval of the Director, machine rooms, air-conditioning units, water tanks, stairhoods and similar structures and facilities may be erected or placed on the podium of the development on the lot so as to exceed the height limit stipulated in sub-clause (f)(ii) of this Special Condition;
  - (II) for the purpose of calculating the height of the podium stipulated in sub-clause (f)(ii) of this Special Condition, the residential blocks, parking spaces, clubhouses, vent shafts for the Nam Cheong Station (as defined in Special Condition No.(24)(a) hereof), covered walkway, the Facilities provided under Special Condition No.(19) hereof and any other structures as shown on the Approved Landscape Master Plan and any master layout plan or plans approved by the Town Planning Board erected or to be erected at, on, over or above the podium of the development on the lot shall not be taken into account for such calculation; and
  - (III) in calculating the podium height referred to in sub-clause (f)(ii) of this Special Condition, the height shall be measured up to the structural level of the podium (the decision of the Director as to what constitutes such structural level shall be final and binding on the Grantee);
- (g) (i) except with the prior written approval of the Director, any building or group of buildings erected or to be erected on the lot shall not have any projected facade length of 60 metres or more;
  - (ii) for the purposes of sub-clause (g)(i) of this Special Condition:
    - (I) the decision of the Director as to what constitutes a building or part of a building or a group of buildings shall be final and binding on the Grantee;
    - (II) any two or more buildings shall be treated as a group of buildings if the shortest horizontal distance between any two buildings erected or to be erected on the lot is less than 15 metres;
    - (III) the decision of the Director as to what constitutes the projected facade length of a building or a group of buildings erected or to be erected on the lot shall be final and binding on the Grantee; and
    - (IV)in calculating the projected façade length referred to in sub-clause (g)(i) of this Special Condition, gap between any two buildings shall be taken into account and the Director's decision as to the calculation shall be final and binding on the Grantee;
- (h) (i) except with the prior written consent of the Director, no building or structure or support for any building or structure shall be erected or constructed or placed, and no object or material of whatsoever nature shall be stored or placed on, over, above or within that part of the lot shown coloured pink double hatched black on Plan Ic (hereinafter referred to as "the Building Set Back Area");
  - (ii) notwithstanding the provision in sub-clause (h)(i) of this Special Condition, the Grantee may erect or allow to be erected on the Building Set Back Area such boundary walls, fences, landscaping and recreational facilities and such other structures or facilities as may be approved in writing by the Director;