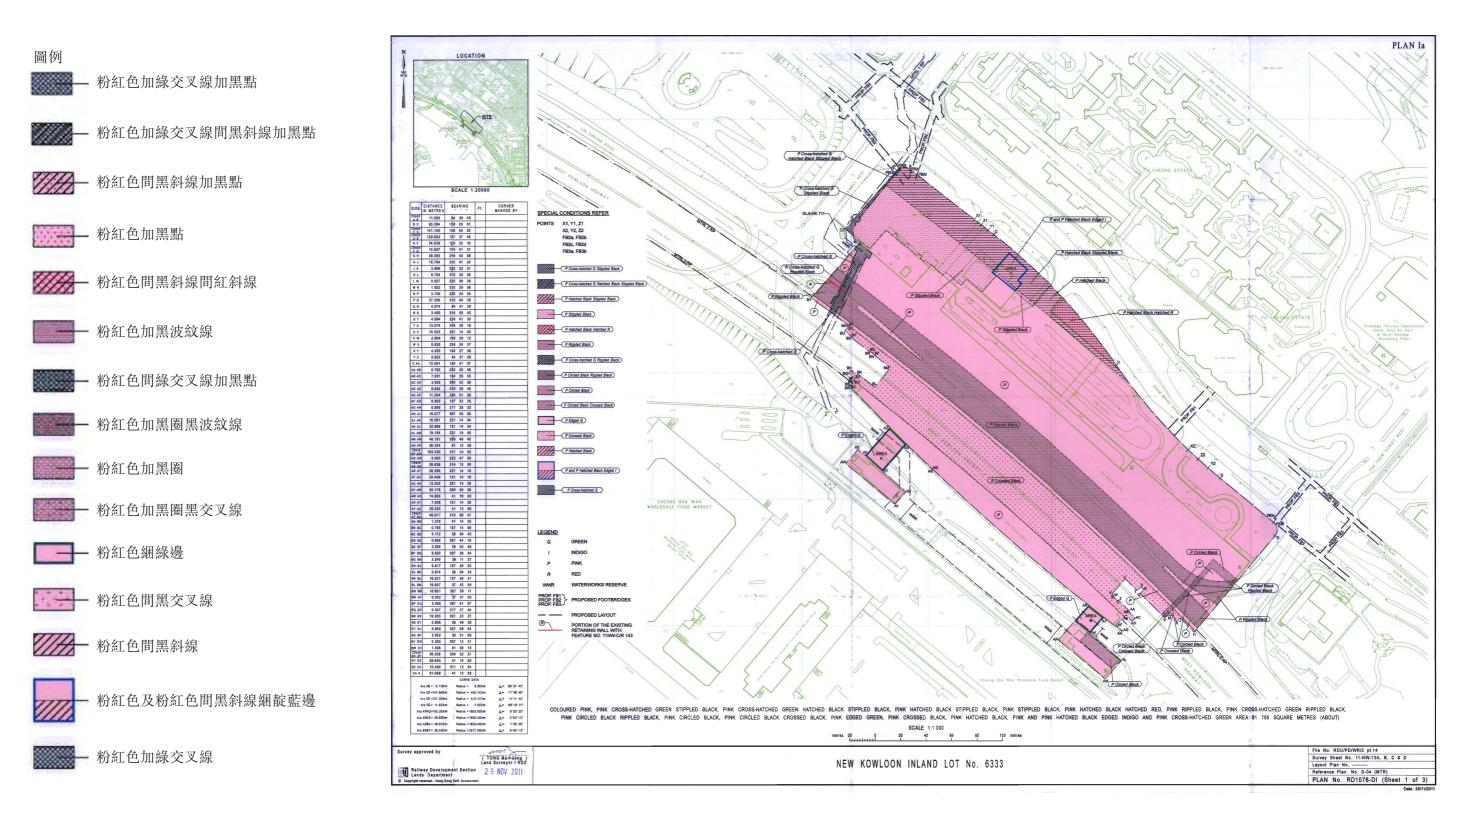

# 7. The First Public Road Reserved Area and the Subway Reserved Area

Special Condition No.(7) of the Land Grant stipulates that:-

- (a) There are excepted and reserved unto the Government: "(7)
  - (i) the land occupied by the existing public road structures (hereinafter referred to as "the First Public Road") including the air space of 6 metres above the road surface and the thickness of the road of 1 metre below the upper surface of the First Public Road as shown on Plan Ib in the areas shown coloured pink rippled black, pink cross-hatched green rippled black and pink circled black rippled black on Plan la (the land and the air space excepted and reserved in this sub-clause (a)(i) are hereinafter collectively referred to as "the First Public Road Reserved Area") together with
    - (I) all necessary rights of occupation of all supporting structures and connections to the First Public Road, including but not limited to portion of the existing retaining wall with Feature No. 11NW-C/R 143 as shown and marked by a red line on Plan Ia, constructed or to be constructed within the lot at such positions, in such manner, with such materials and to such standards, levels, alignment and design as may be determined by the Director and the Grantee shall satisfy himself as to the positions, levels and extent of the supporting structures and connections constructed or to be constructed within the lot; and
    - (II) all necessary rights of occupation of structures, services, lights, traffic signs, street furniture, road markings and plant to be constructed, installed and provided within the lot and building or buildings constructed or to be constructed within the lot for the First Public Road at such positions, in such manner, with such materials and to such standards, levels, alignment and design as the Director may determine;
  - (ii) the stratum of land occupied by the existing subway structure or structures (hereinafter referred to as "the Pedestrian Subway") as shown on Plan Ib within the areas shown coloured pink circled black rippled black, pink circled black and pink circled black crossed black on Plan Ia (the stratum of land excepted and reserved in this sub-clause (a)(ii) is hereinafter referred to as "the Subway Reserved Area") together with
    - (I) all necessary rights of occupation of all supporting structures and connections to the Pedestrian Subway constructed or to be constructed within the lot at such positions, in such manner, with such materials and to such standards, levels, alignment and design as may be determined by the Director and the Grantee shall satisfy himself as to the positions, levels and extent of the supporting structures and connections constructed or to be constructed within the lot; and

- (II) all necessary rights of occupation of structures, services, lights, traffic signs, street furniture, road markings and plant to be constructed, installed and provided within the lot and building or buildings constructed or to be constructed within the lot for the Pedestrian Subway at such positions, in such manner, with such materials and to such standards, levels, alignment and design as the Director may determine;
- (b) The Grantee shall have no rights, title, ownership, possession or use of the First Public Road Reserved Area and the Subway Reserved Area.
- (c) Neither the Grantee nor any other person shall make any objection to or have any right or claim to compensation against the Government whatsoever whether under any enactment or otherwise in respect of the exception and reservation under sub-clauses (a) and (e) of this Special Condition or in respect of any liabilities, loss, damages, claims, costs, actions, demands and proceedings of whatsoever nature howsoever caused arising out of or as a consequence of the use of the First Public Road Reserved Area as a public road and the Subway Reserved Area as a pedestrian subway or otherwise.
- (d) Subject to sub-clause (a) of this Special Condition, save any railway structures and associated facilities below the upper surface of the First Public Road existing on the day of this Agreement, no building or structure or support for any building or structure shall be erected or constructed within or on the First Public Road Reserved Area and the Subway Reserved Area except with the prior written consent of the Director who may at his sole discretion decline consent or give consent subject to such terms and conditions as he sees fit.
- (e) There are excepted and reserved unto the Government, its officers, agents, contractors and workmen or other duly authorized personnel free of costs and charges the following rights:
  - (i) the right of support and protection for the First Public Road, the Pedestrian Subway and the buildings or structures erected or to be erected within or on the First Public Road Reserved Area and the Subway Reserved Area and their supporting structures and connections;
  - (ii) the right to enter upon the lot with or without tools, equipment, plant, machinery or motor vehicles for the purpose of connecting, constructing, inspecting, maintaining, repairing and renewing the First Public Road and the Pedestrian Subway and the structures and installations supporting or appurtenant to the First Public Road and the Pedestrian Subway;
  - (iii) the right to all necessary easements, rights of way through the lot and any buildings or structures erected or to be erected on the lot to and from the First Public Road Reserved Area and the Subway Reserved Area and any part or parts thereof and the structures and installations supporting or appurtenant to the First Public Road Reserved Area and the Subway Reserved Area; and
  - (iv) the right of passage of gas, electricity, water, drainage or other effluent, air, telephone lines and other services to and from the First Public Road Reserved Area and the Subway Reserved Area and any part or parts thereof through any gutters, pipes, wires, cables, sewers, drains, ducts, flues, conduits and watercourses and other conducting media laid or to be laid or running along, through, over, upon, under or in the lot or any buildings, structures and erections thereon or any part or parts thereof.
- (f) The Government, its officers, agents, contractors and workmen or other duly authorized personnel shall have no liability in respect of any loss, damage, nuisance or disturbance whatsoever caused to or suffered by the Grantee or any other person arising out of or incidental to the exercise by it or them of the rights conferred under sub-clauses (a) and (e) of this Special Condition or arising out of the maintenance, presence or operation of the First Public Road and the Pedestrian Subway, and no claim shall be made against it or them by the Grantee in respect of any such loss, damage, nuisance or disturbance."

(a) There are excepted and reserved unto the Government the land and air space in the area shown coloured pink edged green and marked "AREA A" on Plan Ia above the level of 1.95 metres above the Hong Kong Principal Datum or such other levels as may be determined by the Director at his sole discretion and the land and air space in the area shown coloured pink edged green and marked "AREA B" on Plan Ia above the level of 1.65 metres above the Hong Kong Principal Datum or such other levels as may be determined by the Director at his sole discretion for the purpose of a public road (hereinafter referred to as "the Second Public Road") (the land and air spaces excepted and reserved in this sub-clause (a) are hereinafter collectively referred to as "the Second Public Road Reserved Area") together with

# 9. The Highway Reserved Area (Existing West Kowloon Highway)

Special Condition No.(9) of the Land Grant stipulates that:-

- "(9) (a) There are excepted and reserved unto the Government the land and air space in the areas shown coloured pink crossed black and pink circled black crossed black on Plan Ia above the level of 12.65 metres above the Hong Kong Principal Datum or such other level as may be determined by the Director at his sole discretion for the purpose of the existing West Kowloon Highway (hereinafter referred to as "the West Kowloon Highway") (the land and air space excepted and reserved in this sub-clause (a) are hereinafter collectively referred to as "the Highway Reserved Area") together with
  - (i) all necessary rights of occupation of all supporting structures and connections to the West Kowloon Highway constructed or to be constructed within the lot at such positions, in such manner, with such materials and to such standards, levels, alignment and design as may be determined by the Director and the Grantee shall satisfy himself as to the positions, levels and extent of the supporting structures and connections constructed or to be constructed within the lot; and
  - (ii) all necessary rights of occupation of structures, services, lights, traffic signs, street furniture, road markings and plant to be constructed, installed and provided within the lot and building or buildings constructed or to be constructed within the lot for the West Kowloon Highway at such positions, in such manner, with such materials and to such standards, levels, alignment and design as the Director may determine.
  - (b) The Grantee shall have no rights, title, ownership, possession or use of the Highway Reserved Area.
  - (c) Neither the Grantee nor any other person shall make any objection to or have any right or claim to compensation against the Government whatsoever whether under any enactment or otherwise in respect of the exception and reservation under sub-clauses (a) and (e) of this Special Condition or in respect of any liabilities, loss, damages, claims, costs, actions, demands and proceedings of whatsoever nature howsoever caused arising out of or as a consequence of the use of the Highway Reserved Area as the West Kowloon Highway for vehicular traffic or otherwise.
  - (d) The Grantee shall not use any part or parts of the lot below the Highway Reserved Area for any purpose except as provided in sub-clause (g) of this Special Condition.

# 10. The XRL Reserved Area

Special Condition No.(10) of the Land Grant stipulates that:-

"(10) (a) (i) Subject to Special Condition No.(5)(a)(ii) hereof, there are excepted and reserved unto the Government the underground stratum in the areas shown coloured pink cross-hatched green hatched black stippled black, pink hatched black stippled black, pink hatched black (including the area coloured pink hatched black within the area coloured pink and pink hatched black edged indigo) and pink hatched black hatched red on Plan Ia between the levels of 8.20 metres below the Hong Kong Principal Datum and 38.70 metres below the Hong Kong Principal Datum for the purpose of construction, operation and maintenance of the Hong Kong Section of the Guangzhou-Shenzhen-Hong Kong Express Rail Link (hereinafter referred to as "the XRL") (the underground stratum excepted and reserved in this sub-clause (a)(i) is hereinafter referred to as "the XRL Reserved Area").

- (ii) no part of any podium of the development on the lot (the decision of the Director as to what constitutes such podium shall be final and binding upon the Grantee) may in the aggregate exceed a height of 27 metres above the Hong Kong Principal Datum or such other height as may be approved in writing by the Director who may in giving approval impose such terms and conditions as he thinks fit including the payment of premium provided that:
  - (I) with the prior written approval of the Director, machine rooms, air-conditioning units, water tanks, stairhoods and similar structures and facilities may be erected or placed on the podium of the development on the lot so as to exceed the height limit stipulated in sub-clause (f)(ii) of this Special Condition;
  - (II) for the purpose of calculating the height of the podium stipulated in sub-clause (f)(ii) of this Special Condition, the residential blocks, parking spaces, clubhouses, vent shafts for the Nam Cheong Station (as defined in Special Condition No.(24)(a) hereof), covered walkway, the Facilities provided under Special Condition No.(19) hereof and any other structures as shown on the Approved Landscape Master Plan and any master layout plan or plans approved by the Town Planning Board erected or to be erected at, on, over or above the podium of the development on the lot shall not be taken into account for such calculation; and
  - (III) in calculating the podium height referred to in sub-clause (f)(ii) of this Special Condition, the height shall be measured up to the structural level of the podium (the decision of the Director as to what constitutes such structural level shall be final and binding on the Grantee);
- (g) (i) except with the prior written approval of the Director, any building or group of buildings erected or to be erected on the lot shall not have any projected facade length of 60 metres or more;
  - (ii) for the purposes of sub-clause (g)(i) of this Special Condition:
    - (I) the decision of the Director as to what constitutes a building or part of a building or a group of buildings shall be final and binding on the Grantee;
    - (II) any two or more buildings shall be treated as a group of buildings if the shortest horizontal distance between any two buildings erected or to be erected on the lot is less than 15 metres;
    - (III) the decision of the Director as to what constitutes the projected facade length of a building or a group of buildings erected or to be erected on the lot shall be final and binding on the Grantee; and
    - (IV)in calculating the projected façade length referred to in sub-clause (g)(i) of this Special Condition, gap between any two buildings shall be taken into account and the Director's decision as to the calculation shall be final and binding on the Grantee;
- (h) (i) except with the prior written consent of the Director, no building or structure or support for any building or structure shall be erected or constructed or placed, and no object or material of whatsoever nature shall be stored or placed on, over, above or within that part of the lot shown coloured pink double hatched black on Plan Ic (hereinafter referred to as "the Building Set Back Area");
  - (ii) notwithstanding the provision in sub-clause (h)(i) of this Special Condition, the Grantee may erect or allow to be erected on the Building Set Back Area such boundary walls, fences, landscaping and recreational facilities and such other structures or facilities as may be approved in writing by the Director;

- (c) (i) There is reserved to the Government, its officers, agents, contractors, workmen or other duly authorized personnel, with or without tools, equipment, plants, machinery or motor vehicles the right of occupation and unrestricted ingress, egress and regress at all times to, from and through the area of the lot shown coloured pink and pink hatched black edged indigo and marked 'AREA C' on Plan Ia (hereinafter referred to as "AREA C") above the XRL Reserved Area or any part or parts of the lot and the Nam Cheong Station for the purposes of demolition, modification and reconstruction at, its or their own costs of the building or buildings or structure, or structures, piles, foundations, footings and supports (including any of the installations and facilities therein) erected or to be erected therein as may be required by the Government for the purpose of or in connection with the construction of the XRL at the sole discretion of the Director.
  - (ii) In exercising the rights conferred under sub-clause (c)(i), of this Special Condition, the Government shall:
    - (I) permit during the operational hours of the Nam Cheong Station members of the public access to and from the existing station entrance in AREA C (hereinafter referred to as the "Station Entrance") or any part or parts thereof; and
    - (II) not, without the consent of the Railway Corporations (as defined in Special Condition No.(65)(a) hereof) (which consent shall not be unreasonably withheld), do anything which might adversely affect the operation and safety of the railway therein.
  - (iii) Without prejudice to Special Condition Nos.(65) and (66) hereof, the rights conferred under sub-clause (c)(i) of this Special Condition shall cease and determine when the possession of the Second Deferred Possession Area is given to and taken by the Grantee under Special Condition No.(5)(a)(ii)(II) hereof.
  - (iv) The Government, its officers, agents, contractors, workmen or other duly authorized personnel shall have no liability in respect of any loss, damage, nuisance or disturbance whatsoever caused to or suffered by the Grantee arising out of or incidental to the exercise by it or them of the rights conferred under sub-clause (c)(i) of this Special Condition, and no claim shall be made against it or them by the Grantee in respect of any loss, damage, nuisance or disturbance."