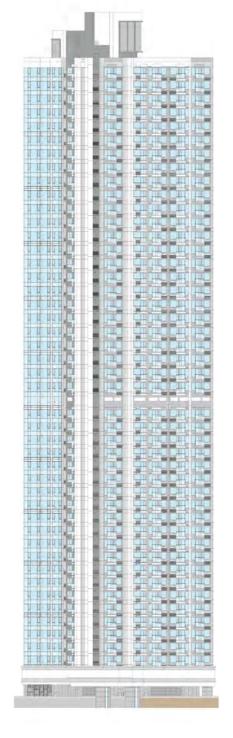

# 13. Development conditions

Special Condition No.(17) of the Land Grant stipulates that:-

- Subject to these Conditions, upon development or redevelopment (which term refers solely to redevelopment "(17) contemplated in General Condition No.6) of the lot or any part thereof:
  - (a) the Grantee shall only erect, construct, provide and maintain upon the lot accommodation and facilities for:
    - (i) the Nam Cheong Station (as defined in Special Condition No.(24)(a) hereof);
    - (ii) (I) private residential purpose (such accommodation and facilities are hereinafter referred to as "the Residential Accommodation") with a total gross floor area of not less than 128,820 square metres and not more than 214,700 square metres; and
      - (II) commercial purpose and the Centre as defined in Special Condition No.(23) hereof (such accommodation and facilities are hereinafter referred to as "the Commercial Accommodation") with a total gross floor area of not less than 16,596 square metres and not more than 27,660 square metres;
  - (b) any building or buildings erected or to be erected on the lot shall in all respects comply with the Buildings Ordinance, any regulations made thereunder and any amending legislation;
  - (c) no building or buildings may be erected on the lot or any part thereof or upon any area or areas outside the lot specified in these Conditions, nor may any development or use of the lot or any part thereof, or of any area or areas outside the lot specified in these Conditions take place, which does not in all respects comply with the requirements of the Town Planning Ordinance, any regulations made thereunder and any amending legislation;
  - (d) the total gross floor area of any building or buildings erected or to be erected on the lot shall not be less than 145,416 square metres and shall not exceed 242,360 square metres;
  - (e) (i) the total number of residential units erected or to be erected on the lot shall not be less than 3,313; and
    - (ii) out of the total number of residential units provided under sub-clause (e)(i) of this Special Condition, not less than 2,485 residential units shall be in the size of not exceeding 50 square metres in saleable area each;
  - (f) (i) no part of any building or other structure erected or to be erected on the lot together with any addition or fitting (if any) to such building or structure may in the aggregate exceed a height of 181.70 metres above the Hong Kong Principal Datum or such other height as may be approved in writing by the Director who may in giving approval impose such terms and conditions as he thinks fit including the payment of premium, provided that with the prior written approval of the Director, machine rooms, air-conditioning units, water tanks, stairhoods, antenna, telecommunication service equipment, lightning protection facilities, building maintenance plant and similar roof-top structures, excluding communal sky garden, may be erected or placed on the roof of the building or buildings so as to exceed the above height limit; and

- (ii) no part of any podium of the development on the lot (the decision of the Director as to what constitutes such podium shall be final and binding upon the Grantee) may in the aggregate exceed a height of 27 metres above the Hong Kong Principal Datum or such other height as may be approved in writing by the Director who may in giving approval impose such terms and conditions as he thinks fit including the payment of premium provided that:
  - (I) with the prior written approval of the Director, machine rooms, air-conditioning units, water tanks, stairhoods and similar structures and facilities may be erected or placed on the podium of the development on the lot so as to exceed the height limit stipulated in sub-clause (f)(ii) of this Special Condition;
  - (II) for the purpose of calculating the height of the podium stipulated in sub-clause (f)(ii) of this Special Condition, the residential blocks, parking spaces, clubhouses, vent shafts for the Nam Cheong Station (as defined in Special Condition No.(24)(a) hereof), covered walkway, the Facilities provided under Special Condition No.(19) hereof and any other structures as shown on the Approved Landscape Master Plan and any master layout plan or plans approved by the Town Planning Board erected or to be erected at, on, over or above the podium of the development on the lot shall not be taken into account for such calculation; and
  - (III) in calculating the podium height referred to in sub-clause (f)(ii) of this Special Condition, the height shall be measured up to the structural level of the podium (the decision of the Director as to what constitutes such structural level shall be final and binding on the Grantee);
- (g) (i) except with the prior written approval of the Director, any building or group of buildings erected or to be erected on the lot shall not have any projected facade length of 60 metres or more;
  - (ii) for the purposes of sub-clause (g)(i) of this Special Condition:
    - (I) the decision of the Director as to what constitutes a building or part of a building or a group of buildings shall be final and binding on the Grantee;
    - (II) any two or more buildings shall be treated as a group of buildings if the shortest horizontal distance between any two buildings erected or to be erected on the lot is less than 15 metres;
    - (III) the decision of the Director as to what constitutes the projected facade length of a building or a group of buildings erected or to be erected on the lot shall be final and binding on the Grantee; and
    - (IV)in calculating the projected façade length referred to in sub-clause (g)(i) of this Special Condition, gap between any two buildings shall be taken into account and the Director's decision as to the calculation shall be final and binding on the Grantee;
- (h) (i) except with the prior written consent of the Director, no building or structure or support for any building or structure shall be erected or constructed or placed, and no object or material of whatsoever nature shall be stored or placed on, over, above or within that part of the lot shown coloured pink double hatched black on Plan Ic (hereinafter referred to as "the Building Set Back Area");
  - (ii) notwithstanding the provision in sub-clause (h)(i) of this Special Condition, the Grantee may erect or allow to be erected on the Building Set Back Area such boundary walls, fences, landscaping and recreational facilities and such other structures or facilities as may be approved in writing by the Director;