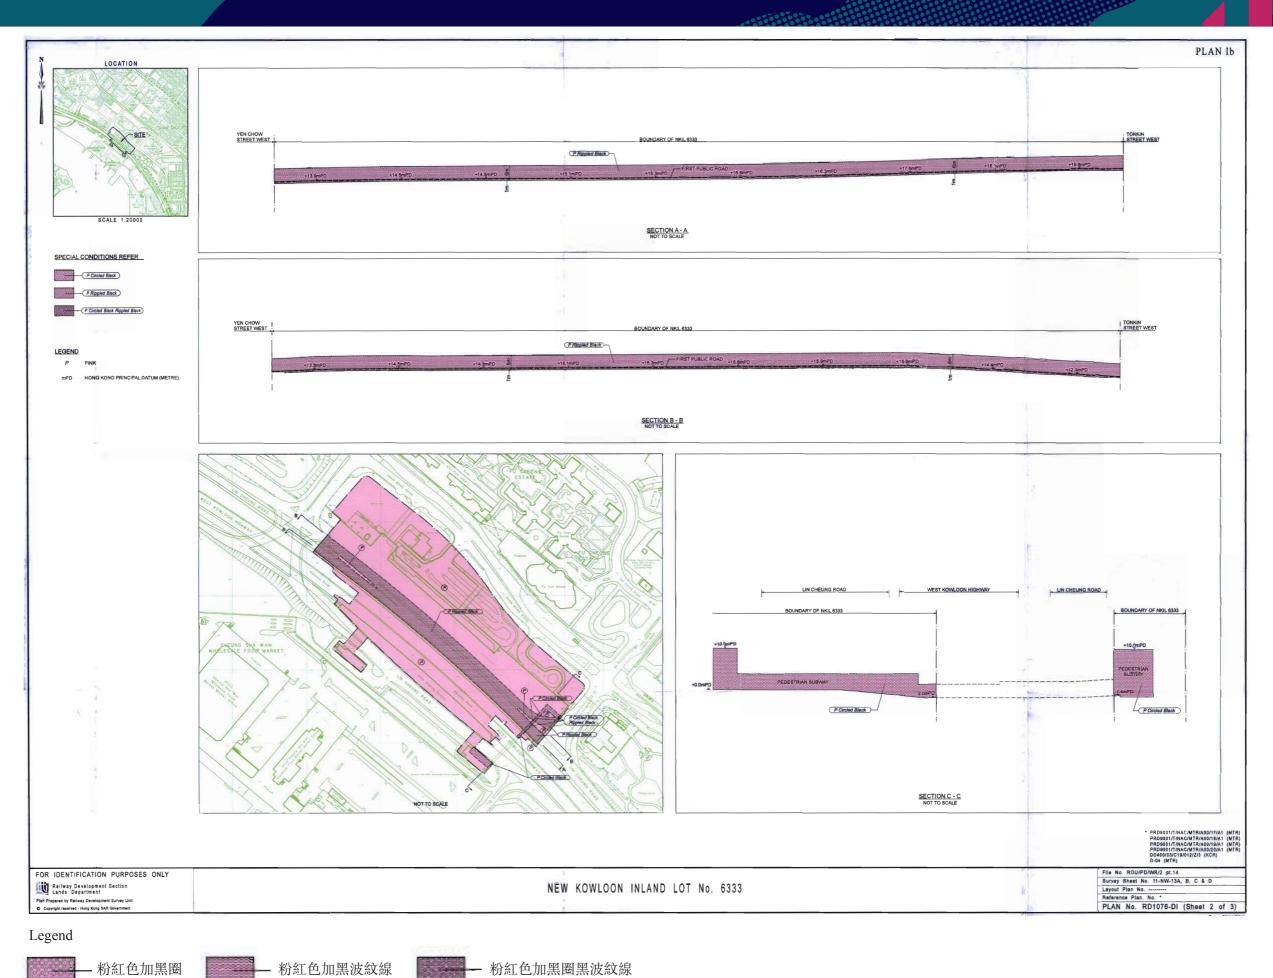

# 7. The First Public Road Reserved Area and the Subway Reserved Area

Special Condition No.(7) of the Land Grant stipulates that:-

- (a) There are excepted and reserved unto the Government: "(7)
  - (i) the land occupied by the existing public road structures (hereinafter referred to as "the First Public Road") including the air space of 6 metres above the road surface and the thickness of the road of 1 metre below the upper surface of the First Public Road as shown on Plan Ib in the areas shown coloured pink rippled black, pink cross-hatched green rippled black and pink circled black rippled black on Plan la (the land and the air space excepted and reserved in this sub-clause (a)(i) are hereinafter collectively referred to as "the First Public Road Reserved Area") together with
    - (I) all necessary rights of occupation of all supporting structures and connections to the First Public Road, including but not limited to portion of the existing retaining wall with Feature No. 11NW-C/R 143 as shown and marked by a red line on Plan Ia, constructed or to be constructed within the lot at such positions, in such manner, with such materials and to such standards, levels, alignment and design as may be determined by the Director and the Grantee shall satisfy himself as to the positions, levels and extent of the supporting structures and connections constructed or to be constructed within the lot; and
    - (II) all necessary rights of occupation of structures, services, lights, traffic signs, street furniture, road markings and plant to be constructed, installed and provided within the lot and building or buildings constructed or to be constructed within the lot for the First Public Road at such positions, in such manner, with such materials and to such standards, levels, alignment and design as the Director may determine;
  - (ii) the stratum of land occupied by the existing subway structure or structures (hereinafter referred to as "the Pedestrian Subway") as shown on Plan Ib within the areas shown coloured pink circled black rippled black, pink circled black and pink circled black crossed black on Plan Ia (the stratum of land excepted and reserved in this sub-clause (a)(ii) is hereinafter referred to as "the Subway Reserved Area") together with
    - (I) all necessary rights of occupation of all supporting structures and connections to the Pedestrian Subway constructed or to be constructed within the lot at such positions, in such manner, with such materials and to such standards, levels, alignment and design as may be determined by the Director and the Grantee shall satisfy himself as to the positions, levels and extent of the supporting structures and connections constructed or to be constructed within the lot; and

- (II) all necessary rights of occupation of structures, services, lights, traffic signs, street furniture, road markings and plant to be constructed, installed and provided within the lot and building or buildings constructed or to be constructed within the lot for the Pedestrian Subway at such positions, in such manner, with such materials and to such standards, levels, alignment and design as the Director may determine;
- (b) The Grantee shall have no rights, title, ownership, possession or use of the First Public Road Reserved Area and the Subway Reserved Area.
- (c) Neither the Grantee nor any other person shall make any objection to or have any right or claim to compensation against the Government whatsoever whether under any enactment or otherwise in respect of the exception and reservation under sub-clauses (a) and (e) of this Special Condition or in respect of any liabilities, loss, damages, claims, costs, actions, demands and proceedings of whatsoever nature howsoever caused arising out of or as a consequence of the use of the First Public Road Reserved Area as a public road and the Subway Reserved Area as a pedestrian subway or otherwise.
- (d) Subject to sub-clause (a) of this Special Condition, save any railway structures and associated facilities below the upper surface of the First Public Road existing on the day of this Agreement, no building or structure or support for any building or structure shall be erected or constructed within or on the First Public Road Reserved Area and the Subway Reserved Area except with the prior written consent of the Director who may at his sole discretion decline consent or give consent subject to such terms and conditions as he sees fit.
- (e) There are excepted and reserved unto the Government, its officers, agents, contractors and workmen or other duly authorized personnel free of costs and charges the following rights:
  - (i) the right of support and protection for the First Public Road, the Pedestrian Subway and the buildings or structures erected or to be erected within or on the First Public Road Reserved Area and the Subway Reserved Area and their supporting structures and connections;
  - (ii) the right to enter upon the lot with or without tools, equipment, plant, machinery or motor vehicles for the purpose of connecting, constructing, inspecting, maintaining, repairing and renewing the First Public Road and the Pedestrian Subway and the structures and installations supporting or appurtenant to the First Public Road and the Pedestrian Subway;
  - (iii) the right to all necessary easements, rights of way through the lot and any buildings or structures erected or to be erected on the lot to and from the First Public Road Reserved Area and the Subway Reserved Area and any part or parts thereof and the structures and installations supporting or appurtenant to the First Public Road Reserved Area and the Subway Reserved Area; and
  - (iv) the right of passage of gas, electricity, water, drainage or other effluent, air, telephone lines and other services to and from the First Public Road Reserved Area and the Subway Reserved Area and any part or parts thereof through any gutters, pipes, wires, cables, sewers, drains, ducts, flues, conduits and watercourses and other conducting media laid or to be laid or running along, through, over, upon, under or in the lot or any buildings, structures and erections thereon or any part or parts thereof.
- (f) The Government, its officers, agents, contractors and workmen or other duly authorized personnel shall have no liability in respect of any loss, damage, nuisance or disturbance whatsoever caused to or suffered by the Grantee or any other person arising out of or incidental to the exercise by it or them of the rights conferred under sub-clauses (a) and (e) of this Special Condition or arising out of the maintenance, presence or operation of the First Public Road and the Pedestrian Subway, and no claim shall be made against it or them by the Grantee in respect of any such loss, damage, nuisance or disturbance."

### 8. The Second Public Road Reserved Area

Special Condition No.(8) of the Land Grant stipulates that:-

- "(8)
  - constructed or to be constructed within the lot; and
  - determine.

  - for vehicular and pedestrian traffic or otherwise.
  - such terms and conditions as he sees fit.
  - duly authorized personnel free of costs and charges the following rights:
    - connections;

(a) There are excepted and reserved unto the Government the land and air space in the area shown coloured pink edged green and marked "AREA A" on Plan Ia above the level of 1.95 metres above the Hong Kong Principal Datum or such other levels as may be determined by the Director at his sole discretion and the land and air space in the area shown coloured pink edged green and marked "AREA B" on Plan Ia above the level of 1.65 metres above the Hong Kong Principal Datum or such other levels as may be determined by the Director at his sole discretion for the purpose of a public road (hereinafter referred to as "the Second Public Road") (the land and air spaces excepted and reserved in this sub-clause (a) are hereinafter collectively referred to as "the Second Public Road Reserved Area") together with