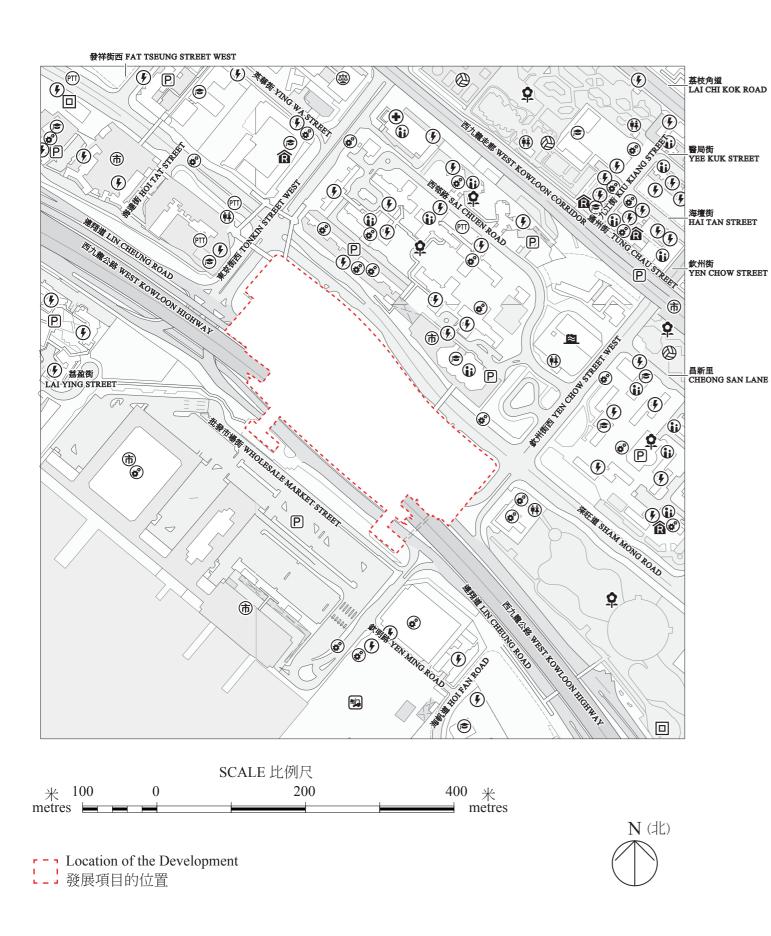

## LOCATION PLAN OF THE DEVELOPMENT

# 發展項目的所在位置圖

The Location Plan is made with reference to the Digital Topographic Map No. T11-NW-A dated 13th February 2025, T11-NW-B dated 27th February 2025, T11-NW-C dated 13th February 2025 and T11-NW-D dated 27th February 2025 from Survey and Mapping Office of the Lands Department with adjustments where necessary.

此位置圖是參考地政總署測繪處之數碼地形圖,圖幅編號T11-NW-A出版於2025年2月13日、 編號T11-NW-B出版於2025年2月27日、編號T11-NW-C出版於2025年2月13日及編號T11-NW-D 出版於2025年2月27日所編製,有需要之處經修正處理。

### NOTATION 圖例

- Ventilation Shaft for the Mass Transit Railway 香港鐵路的通風井
- Power Plant (including Electricity Sub-stations) 發電廠(包括電力分站)
- Market (including Wet Market and Wholesale Market) 市場 (包括濕貨市場及批發市場)
- Clinic **(**
- 診療所
- Public Carpark (including Lorry Park) 公眾停車場(包括貨車停泊處)
- Public Convenience
- Public Transport Terminal (including Rail Station) 公共交通總站(包括鐵路車站)
- Public Utility Installation 公共事業設施裝置
- Religious Institution (including Church, Temple and Tsz Tong) 宗教場所(包括教堂、廟宇及祠堂)
- School (including Kindergarten) 學校(包括幼稚園)
- Social Welfare Facilities (including Elderly Centre and Home for the Mentally Disabled) 社會福利設施(包括老人中心及弱智人士護理院)
- Sports Facilities (including Sports Ground and Swimming Pool) 體育設施 (包括運動場及游泳池)
- Public Park
- Cargo Working Area 貨物裝卸區
- Sewage Treatment Works and Facilities 污水處理廠及設施
- Judicial Facilities (including Court and Magistracy) 司法設施 (包括法院及裁判法院)

The map is provided by the Common Spatial Data Infrastructure Portal and intellectual property rights are owned by the Government of the HKSAR. 地圖由空間數據共享平台入門網站提供,香港特別 行政區政府為知識產權擁有人。

- 1. The Vendor advises prospective purchasers to conduct an on-site visit for a better understanding of the Development site, its surrounding environment and the public facilities nearby.
- 2. The plan may show more than the area required under the Residential Properties (First-hand Sales) Ordinance due to technical reason that the boundary of the Development is irregular.

- 1. 賣方建議準買家到有關發展地盤作實地考察,以對該發展地盤、其周邊地區環境及附近的公共設施有較佳了解。
- 2. 由於發展項目的邊界不規則的技術原因,此圖所顯示的範圍可能超過《一手住宅物業銷售條例》所規定的範圍