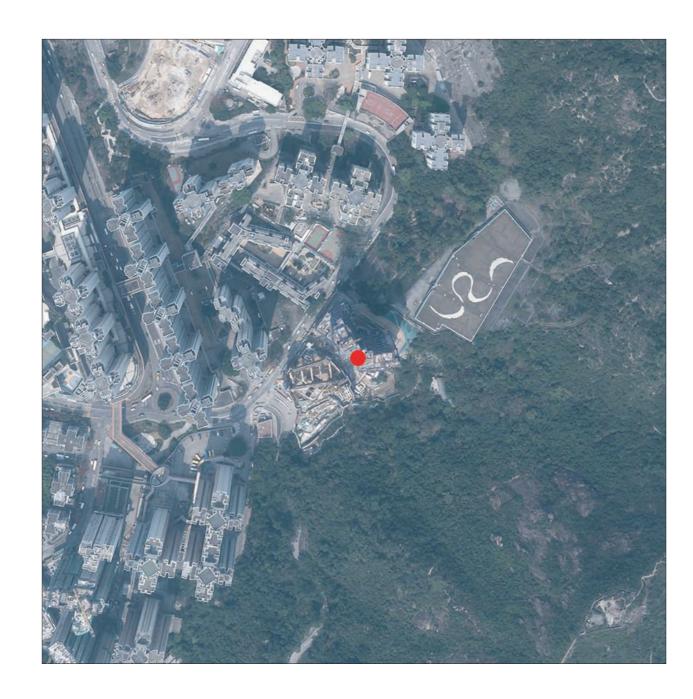

## **AERIAL PHOTOGRAPH OF THE DEVELOPMENT**

發展項目的鳥瞰照片

● Location of the Development 發展項目的位置

The Aerial Photo is provided by the CSDI Portal and intellectual property rights are owned by the Government of the HKSAR.

鳥瞰照片由空間數據共享平台提供,香港特別行政區政府為知識產權擁有人。

Adopted from part of the aerial photograph taken by the Survey and Mapping Office of Lands Department, The Government of HKSAR at a flying height of 6,000 feet, photo No. E218571C dated 8 March 2024.

摘錄自香港特別行政區政府地政總署測繪處於2024年3月8日在6,000呎飛行高度拍攝之鳥瞰照片, 照片編號E218571C。

Survey and Mapping Office, Lands Department, The Government of HKSAR © Copyright reserved - reproduction by permission only.

香港特別行政區政府地政總署測繪處版權所有,未經許可,不得複製。

## Notes:

- 1. The copy of the aerial photograph of the Development is available for free inspection at the sales office during opening hours.
- 2. The aerial photograph may show more than the area required under the Residential Properties (Firsthand Sales) Ordinance due to the technical reason that the boundary of the Development is irregular.
- 3. The Vendor advises prospective purchasers to conduct an on-site visit for a better understanding of the Development site, its surrounding environment and the public facilities nearby.

## 附註:

- 1. 發展項目的鳥瞰照片之副本可於售樓處開放時間內免費查閱。
- 2. 由於發展項目的不規則邊界引致的技術原因,此鳥瞰照片所顯示的範圍可能超過《一手住宅物業銷售條例》所要求顯示的範圍。
- 3. 賣方建議準買家到該發展地盤作實地考察,以對該發展地盤、其周邊地區環境及附近的公共設施有較佳了解。