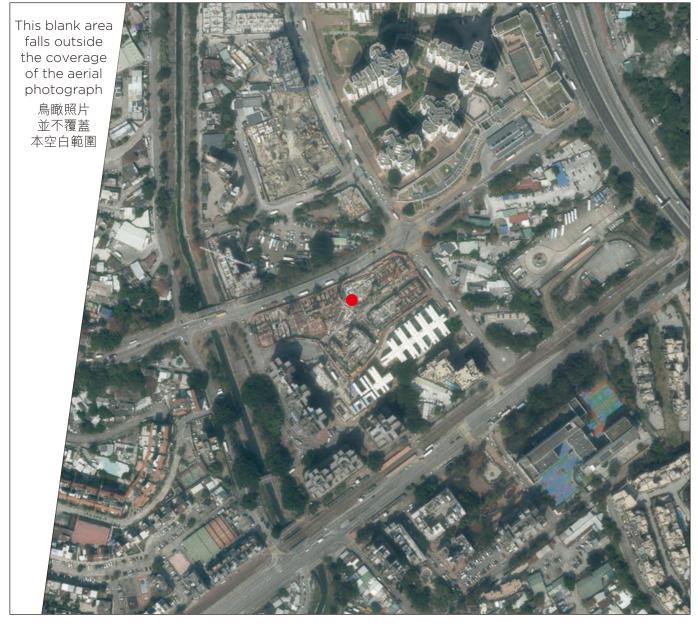

Adopted from part of the aerial photograph taken by the Survey and Mapping Office of the Lands Department at a flying height of 6,900 feet, photo No. E188960C, date of flight 27th February 2023. 摘錄自地政總署測繪處在6,900呎的飛行高度拍攝之鳥瞰照片,照片編號 E188960C,飛行日期:2023年2月 27日。

Survey and Mapping Office, Lands Department, The Government of HKSAR © Copyright reserved reproduction by permission only.

香港特別行政區政府地政總署測繪處版權所有,未經許可,不得複製。

## Notes:

- 1. Copy of the aerial photograph of the Phase is available for free inspection at the sales office during opening hours.
- 2. The aerial photograph may show more than the area required under the Residential Properties (First-hand Sales) Ordinance due to technical reason that the boundary of the Phase is irregular.
- 3. The Vendor advises prospective purchasers to conduct on-site visit for a better understanding of the Phase, its surrounding environment and the public facilities nearby.

## 備註:

- 1. 期數的鳥瞰照片之副本可於售樓處開放時間內免費查閱。
- 2. 由於期數的邊界不規則的技術原因,此照片所顯示的範圍可能超過《一手住宅物業銷售條例》所規定的範圍。
- 3. 賣方建議準買方到有關發展項目作實地考察,以對該期數、其周邊地區環境及附近的公共設施有較佳了解。

Adopted from part of the aerial photograph taken by the Survey and Mapping Office of the Lands Department at a flying height of 6,900 feet, photo No. E188961C, date of flight 27th February 2023. 摘錄自地政總署測繪處在6,900呎的飛行高度拍攝之鳥瞰照片,照片編號E188961C,飛行日期:2023年2月27日。