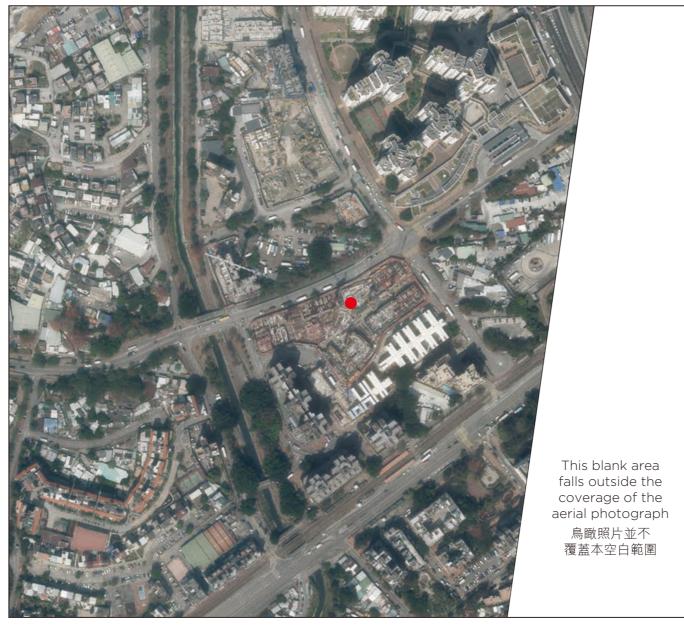

## 備註:

- 1. 期數的鳥瞰照片之副本可於售樓處開放時間內免費查閱。
- 2. 由於期數的邊界不規則的技術原因,此照片所顯示的範圍可能超過《一手住宅物業銷售條例》所規定的範圍。
- 3. 賣方建議準買方到有關發展項目作實地考察,以對該期數、其周邊地區環境及附近的公共設施有較佳了解。

Adopted from part of the aerial photograph taken by the Survey and Mapping Office of the Lands Department at a flying height of 6,900 feet, photo No. E188961C, date of flight 27th February 2023. 摘錄自地政總署測繪處在6,900呎的飛行高度拍攝之鳥瞰照片,照片編號E188961C,飛行日期:2023年2月27日。

Survey and Mapping Office, Lands Department, The Government of HKSAR © Copyright reserved - reproduction by permission only.

香港特別行政區政府地政總署測繪處版權所有,未經許可,不得複製。

## Notes:

- 1. Copy of the aerial photograph of the Phase is available for free inspection at the sales office during opening hours.
- 2. The aerial photograph may show more than the area required under the Residential Properties (First-hand Sales) Ordinance due to technical reason that the boundary of the Phase is irregular.
- 3. The Vendor advises prospective purchasers to conduct on-site visit for a better understanding of the Phase, its surrounding environment and the public facilities nearby.

## 備註:

- 1. 期數的鳥瞰照片之副本可於售樓處開放時間內免費查閱。
- 2. 由於期數的邊界不規則的技術原因,此照片所顯示的範圍可能超過《一手住宅物業銷售條例》所規定的範圍。
- 3. 賣方建議準買方到有關發展項目作實地考察,以對該期數、其周邊地區環境及附近的公共設施有較佳了解。