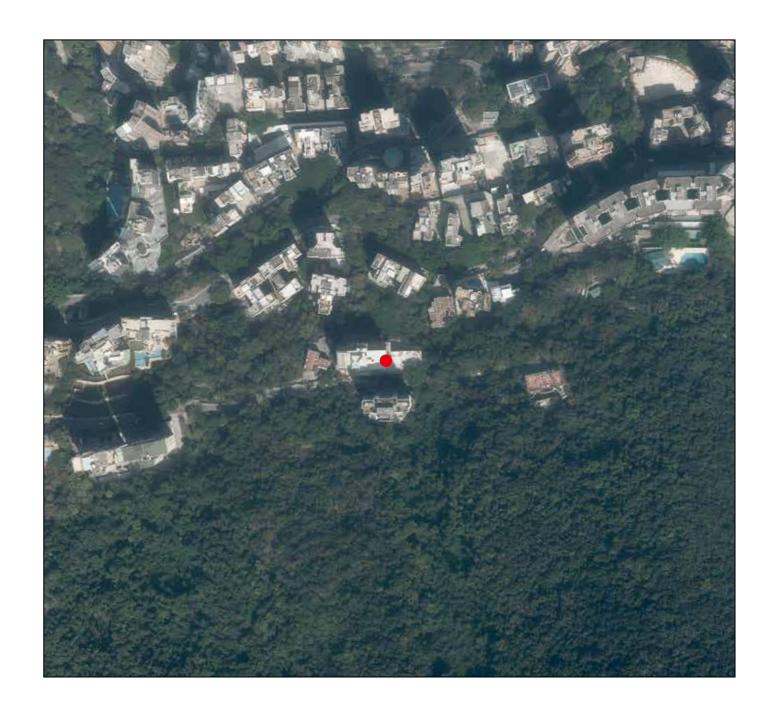

## AERIAL PHOTOGRAPH OF THE DEVELOPMENT 發展項目的鳥瞰照片

Location of the Development 發展項目的位置

Survey and Mapping Office, Lands Department, The Government of HKSAR © Copyright reserved - reproduction by permission only.

香港特別行政區政府地政總署測繪處版權所有,未經許可,不得複製。

Adopted from part of the aerial photograph taken by the Survey and Mapping Office of Lands Department at a flying height of 6,900 feet, photo No. E198636C, date of flight: 6th March 2023.

摘錄自地政總署測繪處於6,900呎的飛行高度拍攝之鳥瞰照片,照片編號E198636C,飛行日期:2023年3月6日。

## Notes

- 1 Copy of the aerial photograph of the Development is available for free inspection at the sales office during opening hours.
- 2. The aerial photograph may show more than the area required under the Residential Properties (First-hand Sales) Ordinance due to technical reason that the boundary of the Development is irregular.
- 3. The Vendor advises prospective purchasers to conduct an on-site visit for a better understanding of the Development site, its surrounding environment and the public facilities nearby.

## 備註:

- 1. 發展項目的鳥瞰照片之副本可於售樓處開放時間內免費查閱。
- 2. 由於發展項目的邊界不規則的技術原因,此照片所顯示的範圍可能超過《一手住宅物業銷售條例》所規定的範圍。
- 3. 賣方建議準買方到有關發展項目地盤作實地考察,以對該發展地盤、其周邊地區環境及附近的公共設施有較佳了解。