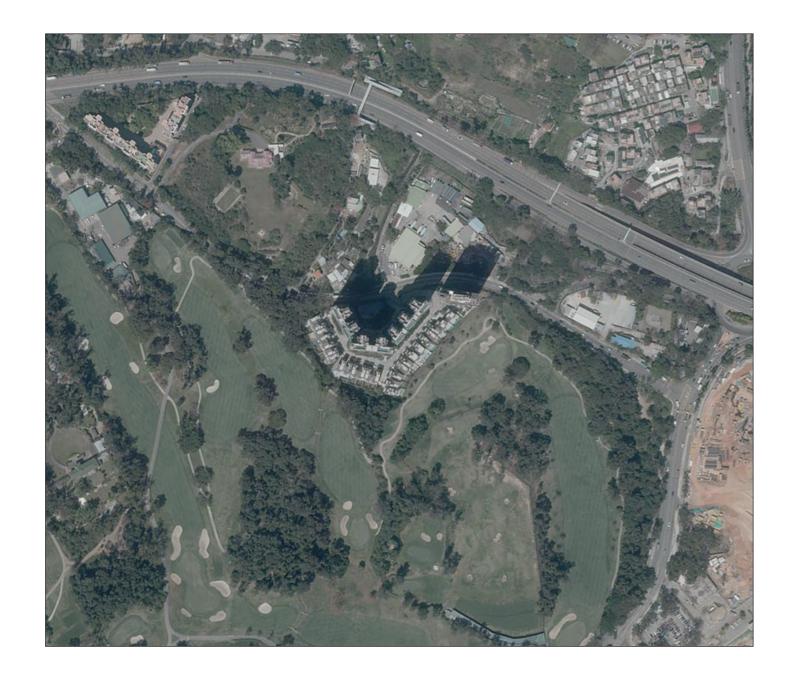

Adopted from part of the aerial photograph taken by the Survey and Mapping Office of the Lands Department at a flying height of 2,000 feet, Photo No.E214282C dated 28th December 2023.

資料/地圖/鳥瞰照片由空間數據共享平台提供,香港特別行政區政府為知識產權擁有人。

The Data/Map/Aerial Photograph is/are provided by the CSDI Portal and intellectual property rights are owned by the Government of the HKSAR.

備註: 因技術性問題,此鳥瞰照片所顯示的範圍超過《一手住宅物業銷售條例》的規定。

Note: Due to technical reasons, this aerial photograph has shown more than the area required under the Residential Properties

(First-hand Sales) Ordinance.

香港特別行政區政府地政總署測繪處版權所有,未經許可,不得複製。

Survey and Mapping Office, Lands Department, The Government of HKSAR © Copyright reserved – reproduction by permission only.

摘錄自地政總署測繪處於2023年12月28日在2,000呎飛行高度拍攝之鳥瞰照片,編號為E214707C。 Adopted from part of the aerial photograph taken by the Survey and Mapping Office of the Lands Department at a flying height of 2,000 feet, Photo No.E214707C dated 28th December 2023.