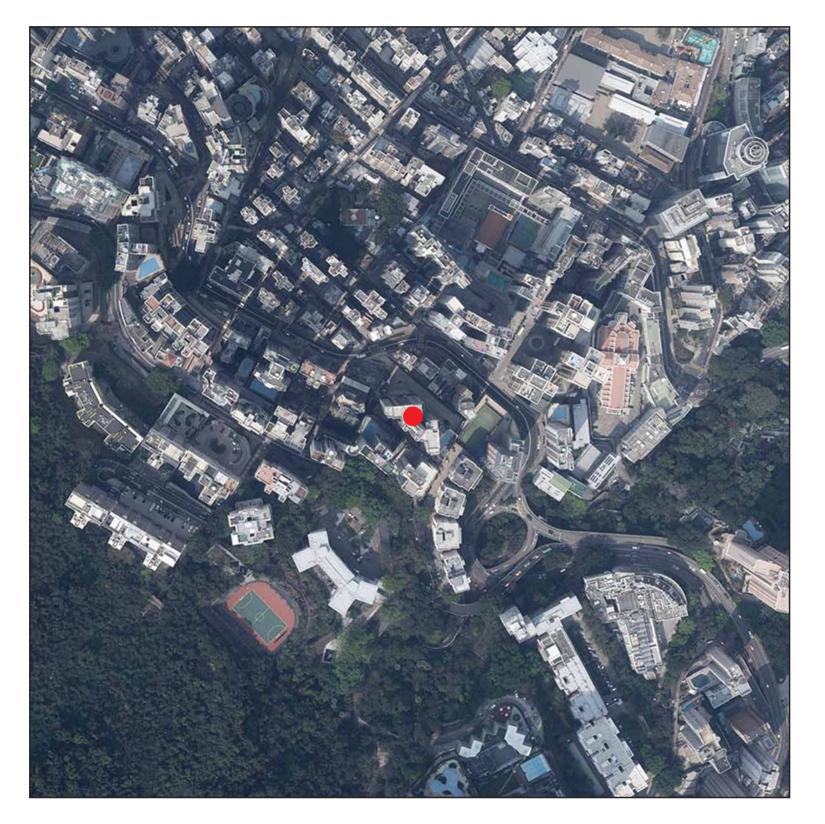

## 7.發展項目的鳥瞰照片 AERIAL PHOTOGRAPH OF THE DEVELOPMENT

摘錄自地政總署測繪處於2024年3月8日在中環6,000呎飛行高度拍攝之鳥瞰照片,編號為 E219015C。

Adopted from part of the aerial photograph taken by the Survey and Mapping Office of Lands Department at a flying height 6,000 feet in Central. Photo No. E219015C, dated 8th March 2024.

備註: 因技術性問題,此鳥瞰照片所顯示的範圍超過《一手住宅物業銷售條例》的規定。 Note: Due to technical reasons, this aerial photograph has shown more than the area required under the Residential Properties (First-hand Sales) Ordinance.

● 發展項目的位置 Location of the Development

香港特別行政區政府地政總署測繪處 © 版權所有,未經許可,不得複製。 Survey and Mapping Office, Lands Department, The Government of HKSAR © Copyright reserved – reproduction by permission only.