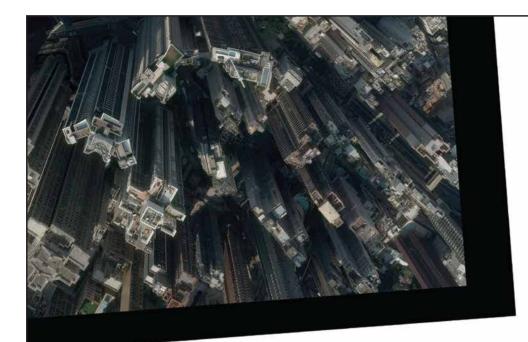

## 7.發展項目的鳥瞰照片 AERIAL PHOTOGRAPH OF THE DEVELOPMENT

摘錄自地政總署測繪處於2024年3月20日在上環2,000呎飛行高度拍攝之鳥瞰照片,編號為 E221879C。

Adopted from part of the aerial photograph taken by the Survey and Mapping Office of Lands Department at a flying height 2,000 feet in Sheung Wan. Photo No. E221879C, dated 20th March 2024.

備註: 因技術性問題,此鳥瞰照片所顯示的範圍超過《一手住宅物業銷售條例》的規定。
Note: Due to technical reasons, this aerial photograph has shown more than the area required under the Residential Properties (First-hand Sales) Ordinance.

● 發展項目的位置 Location of the Development

香港特別行政區政府地政總署測繪處 © 版權所有,未經許可,不得複製。 Survey and Mapping Office, Lands Department, The Government of HKSAR © Copyright reserved – reproduction by permission only.