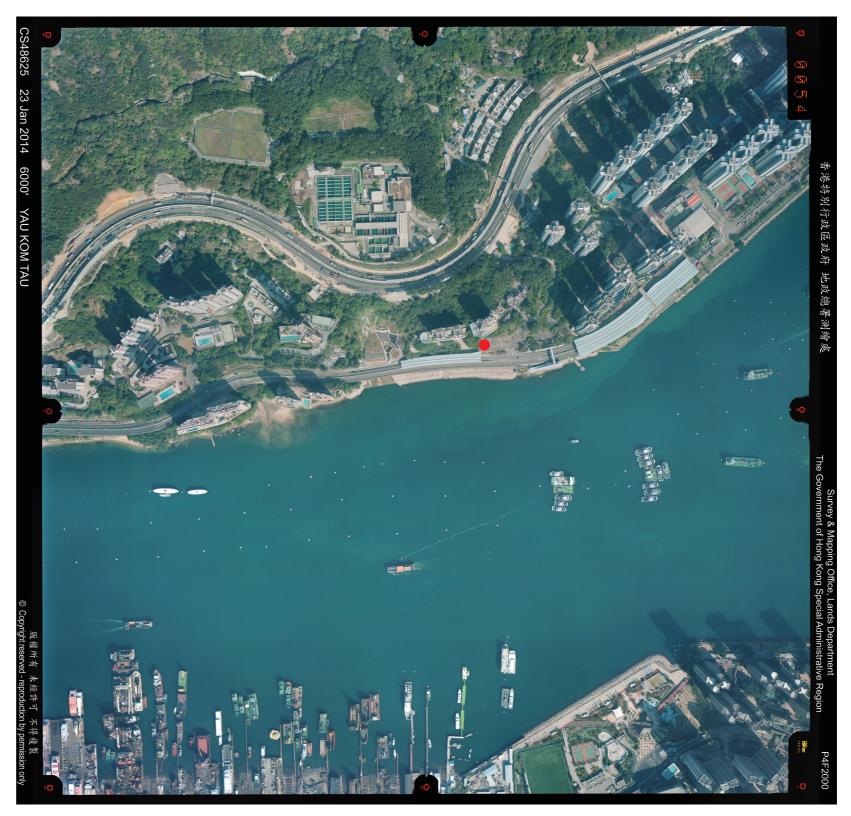

## 發展項目的鳥瞰照片 AERIAL PHOTOGRAPH OF THE DEVELOPMENT

## •發展項目的位置

香港特別行政區政府地政總署測繪處©版權所有,未經許可 不得複製。

摘錄自地政總署測繪處於2014年1月23日在6,000 呎飛行高度 拍攝之鳥瞰照片,編號為CS48625。

## 備註:

- 1. 該鳥瞰照片存於售樓處,於正常辦公時間內供免費查閱。
- 因發展項目以不規則界線引致的技術原因,鳥瞰照片所顯示的範圍 多於《一手住宅物業銷售條例》所要求。

• Location of the Development Survey and Mapping Office, Lands Department, The Government of the HKSAR © Copyright reserved - reproduction by permission only.

Adopted from part of the aerial photograph taken by the Survey and Mapping Office of Lands Department at a flying height of 6,000 feet, photo No. CS48625, dated 23 January 2014.

## Notes:

- 1. The aerial photograph is available for free inspection during normal office hours at the sales office.
- 2. Due to technical reasons as a result of irregular boundary of the Development, the aerial photograph has shown more than the area required under the "Residential Properties (First-hand Sales) Ordinance".