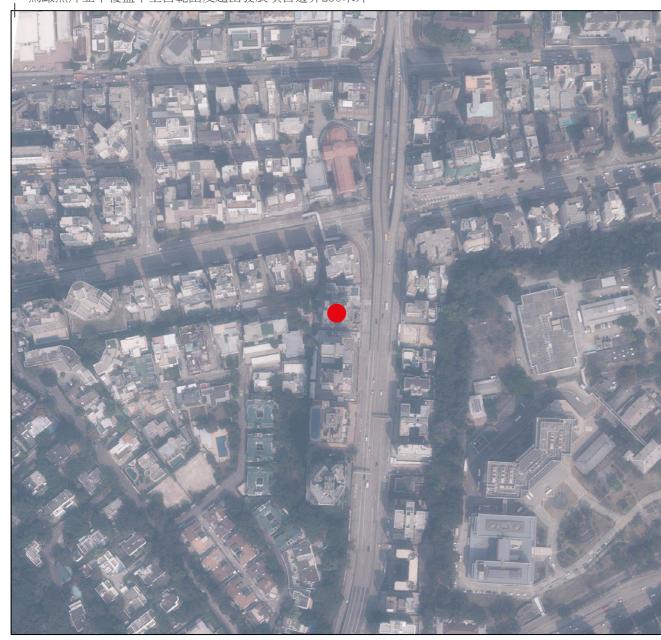

## AERIAL PHOTOGRAPH OF THE DEVELOPMENT

This blank area falls outside the coverage of the aerial photograph and exceeds 250 meters from the boundary of the Development 鳥瞰照片並不覆蓋本空白範圍及超出發展項目邊界250米外

● 發展項目的位置 Location of the Development

香港特別行政區政府地政總署測繪處版權所有,未經許可,不得複製。

Survey and Mapping Office, Lands Department, The Government of HKSAR © Copyright reserved - reproduction by permission only.

摘錄自地政總署測繪處在6,900呎的飛行高度拍攝之鳥瞰照片,照片編號E196135C,飛行日期:2023年3月2日。

Adopted from part of the aerial photograph taken by the Survey and Mapping Office of the Lands Department at a flying height of 6,900 feet, Photo No. E196135C, date of flight: 2 March 2023.