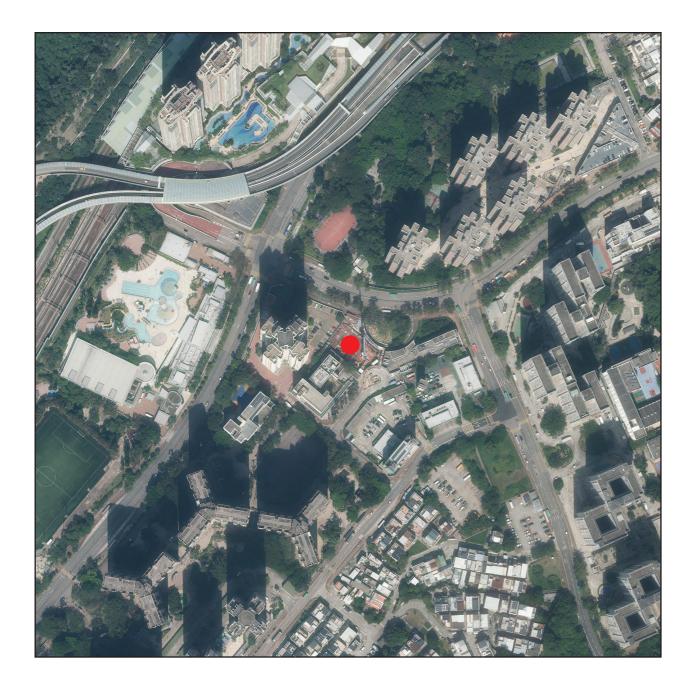

## 7 發展項目的鳥瞰照片 AERIAL PHOTOGRAPH OF THE DEVELOPMENT

發展項目的位置 Location of the Development

摘錄自地政總署測繪處在6,900呎的飛行高度拍攝之鳥瞰照片,照片編號E233193C,飛行日期:2024年 10月22日。

Adopted from part of the aerial photograph taken by the Survey and Mapping Office of the Lands Department at a flying height of 6,900 feet, Photo No. E233193C, date of flight: 22 October 2024.

香港特別行政區政府地政總署測繪處版權所有,未經許可,不得複製。

Survey and Mapping Office, Lands Department, The Government of HKSAR © Copyright reserved - reproduction by permission only.

鳥瞰照片由空間數據共享平台提供,香港特別行政區政府為知識產權擁有人。

The aerial photograph is provided by the CSDI Portal and intellectual property rights are owned by the Government of the HKSAR.

備註:

- 1. 發展項目的鳥瞰照片之副本可於售樓處開放時間內免費查閱。
- 2. 賣方建議準買家到有關發展地盤作實地考察,以對該發展地盤、其周邊地區環境及附近的公共設施有較佳了解。
- 3. 由於發展項目的邊界不規則的技術原因,此鳥瞰照片所顯示的範圍可能超過《一手住宅物業銷售條例》所規定的 範圍。

## Notes:

- 1. Copy of the aerial photograph of the Development is available for free inspection at the sales office during opening hours.
- 2. The Vendor advises prospective purchasers to conduct an on-site visit for a better understanding of the development site, its surrounding environment and the public facilities nearby.
- 3. The aerial photograph may show more than the area required under the Residential Properties (First-hand Sales) Ordinance due to the technical reason that the boundary of the Development is irregular.