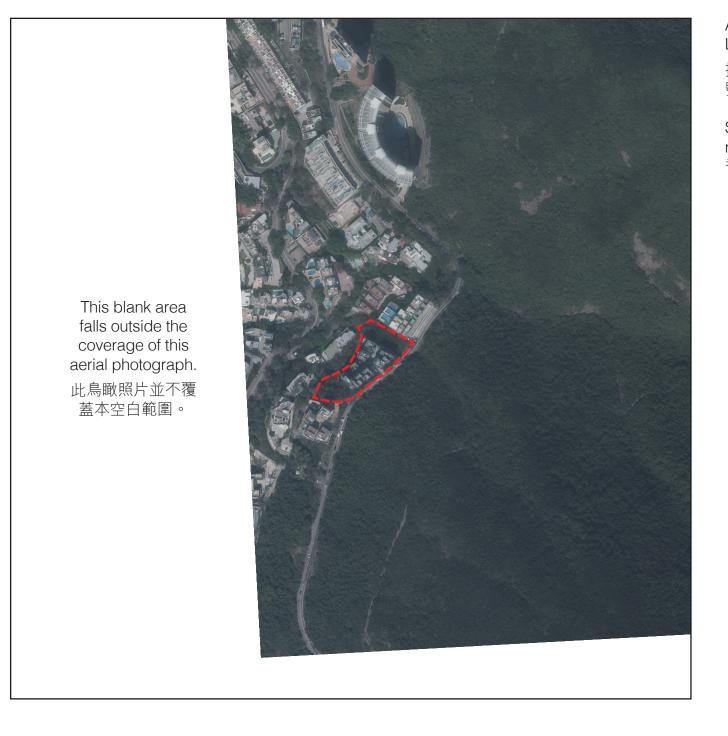

## AERIAL PHOTOGRAPH OF THE DEVELOPMENT 發展項目的鳥瞰照片

This blank area falls outside the coverage of this aerial photograph. 此鳥瞰照片並不覆蓋本空白範圍。

Location of the Development 發展項目的位置

#### Notes :

- 1. Due to technical reasons, this Aerial Photograph has shown more than the area required under the Residential Properties (First-hand Sales) Ordinance.
- 2. The above Aerial Photograph is available for free inspection during normal office hours at the sales office.

Adopted from part of the Aerial Photograph taken by the Survey and Mapping Office of the Lands Department at a flying height of 6,900 feet, Photo No. E199630C, dated 6 March 2023. 摘錄自地政總署測繪處於2023年3月6日在6,900呎飛行高度拍攝之航空照片之部分,照片編

摘錄自地政總署測繪處於2023年3月6日在6,900呎飛號為E199630C。

Survey and Mapping Office, Lands Department, The Government of the HKSAR © Copyright reserved - reproduction by permission only. 香港特別行政區政府地政總署測繪處©版權所有,未經許可,不得複製。

#### 備註:

1. 由於技術原因,本鳥瞰照片所顯示的範圍多於《一手住宅物業銷售條例》所要求顯示的範圍。

2. 上述鳥瞰照片可於售樓處開放時間內免費查閱。