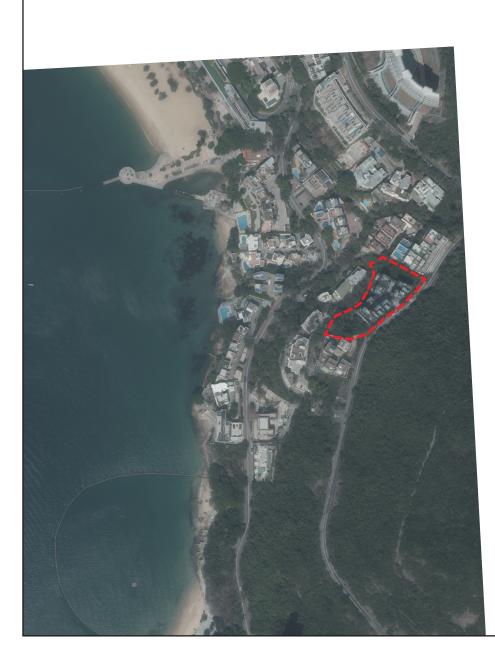

# AERIAL PHOTOGRAPH OF THE DEVELOPMENT 發展項目的鳥瞰照片

Adopted from part of the Aerial Photograph taken by the Survey and Mapping Office of the Lands Department at a flying height of 6,900 feet, Photo No. E199629C, dated 6 March 2023. 摘錄自地政總署測繪處於2023年3月6日在6,900呎飛行高度拍攝之航空照片之部分,照片編

號為E199629C。

Survey and Mapping Office, Lands Department, The Government of the HKSAR © Copyright reserved - reproduction by permission only. 香港特別行政區政府地政總署測繪處©版權所有,未經許可,不得複製。

Notes :

- 1. Due to technical reasons, this Aerial Photograph has shown more than the area required under the Residential Properties (First-hand Sales) Ordinance.
- 2. The above Aerial Photograph is available for free inspection during normal office hours at the sales office.