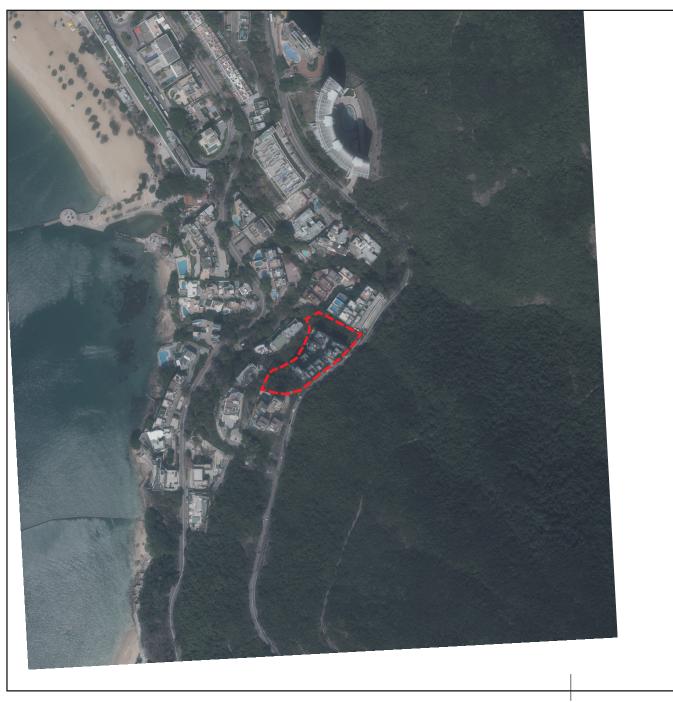

備註:

- 1. 由於技術原因,本鳥瞰照片所顯示的範圍多於《一手住宅物業銷售條例》所要求顯示的範圍。
- 2. 上述鳥瞰照片可於售樓處開放時間內免費查閱。

Adopted from part of the Aerial Photograph taken by the Survey and Mapping Office of the Lands Department at a flying height of 6,900 feet, Photo No. E199811C, dated 6 March 2023. 摘錄自地政總署測繪處於2023年3月6日在6,900呎飛行高度拍攝之航空照片之部分,照片編

號為E199811C。

Survey and Mapping Office, Lands Department, The Government of the HKSAR © Copyright reserved - reproduction by permission only. 香港特別行政區政府地政總署測繪處©版權所有,未經許可,不得複製。

Notes :

- 1. Due to technical reasons, this Aerial Photograph has shown more than the area required under the Residential Properties (First-hand Sales) Ordinance.
- 2. The above Aerial Photograph is available for free inspection during normal office hours at the sales office.