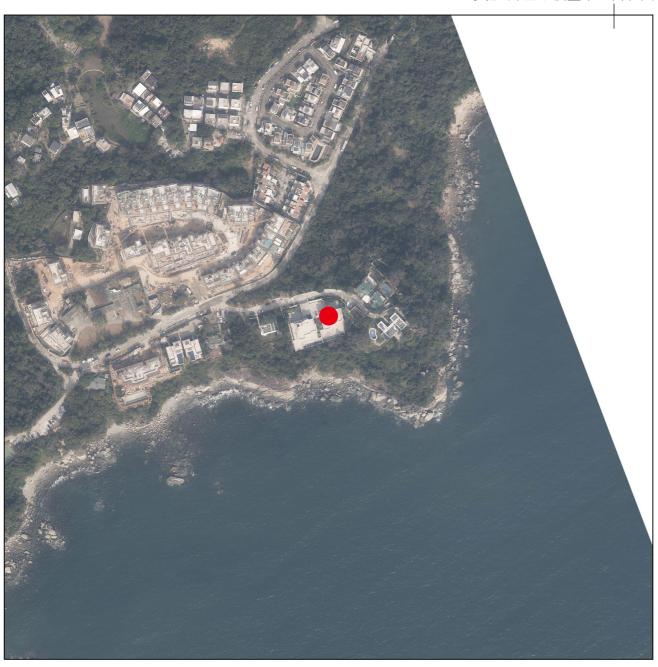

# OS AERIAL PHOTOGRAPH OF THE DEVELOPMENT 發展項目的鳥瞰照片

This blank area falls outside the coverage of the aerial photograph 鳥瞰照片並不覆蓋本空白範圍

Location of the Development 發展項目的位置 Adopted from part of the aerial photograph taken by the Survey and Mapping Office of the Lands Department at a flying height of 6,900 feet, Photo No. E216501C, date of flight: 11 January 2024.

摘錄自地政總署測繪處在6,900 呎的飛行高度拍攝之鳥瞰照片,照片編號 E216501C,飛行日期:2024年1月11日。

Survey and Mapping Office, Lands Department, The Government of HKSAR © Copyright reserved - reproduction by permission only.

香港特別行政區政府地政總署測繪處版權所有,未經許可,不得複製。

## Notes

- 1. Copy of the aerial photograph of the Development is available for free inspection at the sales office during opening hours.
- 2. The Vendor advises prospective purchasers to conduct on-site visit for a better understanding of the development site, its surrounding environment and the public facilities nearby.
- 3. The aerial photograph may show more than the area required under the Residential Properties (First-hand Sales) Ordinance due to the technical reason that the boundary of the Development is irregular.

## 備註

- 1. 發展項目的鳥瞰照片之副本可於售樓處開放時間內免費查閱。
- 2. 賣方建議準買家到有關發展地盤作實地考察,以對該發展地盤、其周邊地區環境及附近的公共設施有較佳了解。
- 3. 由於發展項目的邊界不規則的技術原因,此鳥瞰照片所顯示的範圍可能超過《一手住宅物業銷售條例》所規定的範圍。