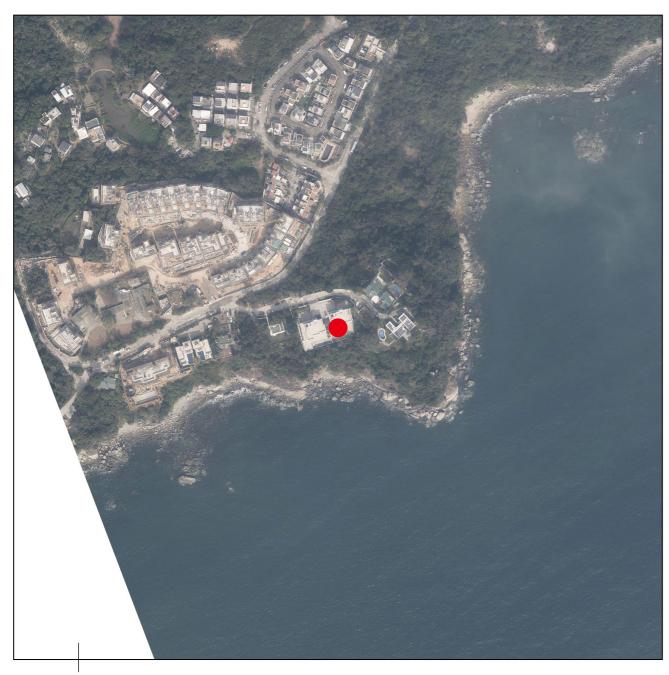

## AERIAL PHOTOGRAPH OF THE DEVELOPMENT 發展項目的鳥瞰照片

This blank area falls outside the coverage of the aerial photograph 鳥瞰照片並不覆蓋本空白範圍

Location of the Development 發展項目的位置

Adopted from part of the aerial photograph taken by the Survey and Mapping Office of the Lands Department at a flying height of 6,900 feet, Photo No. E216502C, date of flight: 11 January 2024.

摘錄自地政總署測繪處在6,900呎的飛行高度拍攝之鳥瞰照片,照片編號 E216502C, 飛行日期:2024年1月11日。

Survey and Mapping Office, Lands Department, The Government of HKSAR © Copyright reserved reproduction by permission only.

香港特別行政區政府地政總署測繪處版權所有,未經許可,不得複製。

- Copy of the aerial photograph of the Development is available for free inspection at the sales office during opening hours.
  The Vendor advises prospective purchasers to conduct on-site visit for a better understanding of the development site, its surrounding environment and the public facilities nearby.
- 3. The aerial photograph may show more than the area required under the Residential Properties (First-hand Sales) Ordinance due to the technical reason that the boundary of the Development is irregular.

- 1. 發展項目的鳥瞰照片之副本可於售樓處開放時間內免費查閱。
- 2. 賣方建議準買家到有關發展地盤作實地考察,以對該發展地盤、其周邊地區環境及附近的公共設施有較佳了解。
- 3. 由於發展項目的邊界不規則的技術原因,此鳥瞰照片所顯示的範圍可能超過《一手住宅物業銷售條例》所規定的範圍