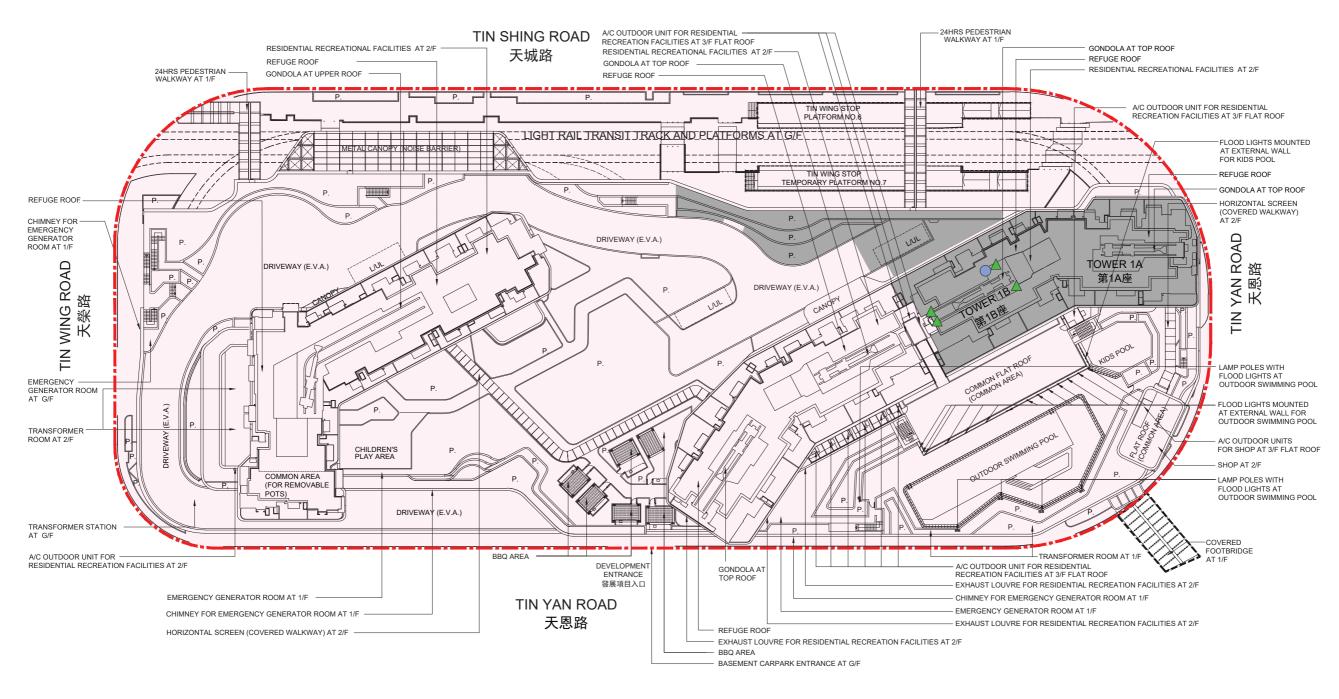

## LAYOUT PLAN OF THE DEVELOPMENT 發展項目的布局圖

## LEGEND OF THE TERMS AND ABBREVIATIONS USED ON LAYOUT PLAN 布局圖中所使用之名詞及簡稱之圖例

24HRS PEDESTRIAN WALKWAY AT 1/F

位於3樓平台之供住客休憩設施使用之冷氣室外機 A/C OUTDOOR UNIT FOR RESIDENTIAL RECREATION FACILITIES AT AIR-CONDITIONER OUTDOOR UNIT FOR RESIDENTIAL 3/F FLAT ROOF RECREATIONAL FACILITIES AT 3/F FLAT ROOF AIR-CONDITIONER OUTDOOR UNIT FOR RESIDENTIAL 位於2樓之供住客休憩設施使用之冷氣室外機 A/C OUTDOOR UNIT FOR RESIDENTIAL RECREATION FACILITIES AT RECREATIONAL FACILITIES AT 2/F A/C OUTDOOR UNIT FOR SHOP AT 3/F FLAT ROOF AIR-CONDITIONER OUTDOOR UNIT FOR SHOP AT 3/F 位於3樓平台之供商鋪使用之冷氣室外機 FLAT ROOF BASEMENT CARPARK ENTRANCE AT G/F BASEMENT CARPARK ENTRANCE AT G/F 位於地下之地庫停車場入口 **BBQ AREA BBQ AREA** 燒烤區 CANOPY CANOPY 簷篷 兒童遊樂場 CHILDREN'S PLAY AREA CHILDREN'S PLAY AREA CHIMNEY FOR EMERGENCY GENERATOR ROOM AT 1/F CHIMNEY FOR EMERGENCY GENERATOR ROOM AT 1/F 位於1樓之緊急發電機機房煙囱 公共範圍(供可移除花盆) COMMON AREA (FOR REMOVABLE POTS) COMMON AREA (FOR REMOVABLE POTS) COMMON FLAT ROOF (COMMON AREA) COMMON FLAT ROOF (COMMON AREA) 公共平台(公共範圍) **COVERED FOOTBRIDGE AT 1/F** COVERED FOOTBRIDGE AT 1/F 位於1樓之有蓋行人天橋 車道(緊急車輛通道) DRIVEWAY (EMERGENCY VEHICULAR ACCESS) DRIVEWAY (E.V.A.) **EMERGENCY GENERATOR ROOM AT G/F EMERGENCY GENERATOR ROOM AT G/F** 位於地下之緊急發電機房 **EMERGENCY GENERATOR ROOM AT 1/F** 位於1樓之緊急發電機房 **EMERGENCY GENERATOR ROOM AT 1/F** 位於2樓之住客休憩設施使用之排氣百葉 EXHAUST LOUVRE FOR RESIDENTIAL RECREATION FACILITIES AT EXHAUST LOUVRE FOR RESIDENTIAL RECREATION FACILITIES AT 2/F 2/F FLAT ROOF (COMMON AREA) 平台(公共範圍) FLAT ROOF (COMMON AREA) FLOOD LIGHTS MOUNTED AT EXTERNAL WALL FOR KIDS POOL FLOOD LIGHTS MOUNTED AT EXTERNAL WALL FOR KIDS POOL 懸掛於外牆之供兒童游泳池使用之泛光燈 FLOOD LIGHTS MOUNTED AT EXTERNAL WALL FOR OUTDOOR 懸掛於外牆之供室外游泳池使用之泛光燈 FLOOD LIGHTS MOUNTED AT EXTERNAL WALL FOR OUTDOOR **SWIMMING POOL** SWIMMING POOL 位於頂層天台之吊船 **GONDOLA AT TOP ROOF GONDOLA AT TOP ROOF GONDOLA AT UPPER ROOF** 位於上層天台之吊船 **GONDOLA AT UPPER ROOF** HORIZONTAL SCREEN (COVERED WALKWAY) AT 2/F HORIZONTAL SCREEN (COVERED WALKWAY) AT 2/F 位於2樓之橫向屏障(有蓋行人通道) 兒童游泳池 KIDS POOL KIDS POOL LAMP POLES WITH FLOOD LIGHTS AT OUTDOOR SWIMMING 位於室外游泳池之燈柱連泛光燈 LAMP POLES WITH FLOOD LIGHTS AT OUTDOOR SWIMMING **POOL** LIGHT RAIL TRANSIT TRACK AND PLATFORMS AT G/F LIGHT RAIL TRANSIT TRACK AND PLATFORMS AT G/F 位於地下之輕鐵路軌及月台 L/UL LOADING AND UNLOADING SPACE 上落貨停車位 METAL CANOPY (NOISE BARRIER) METAL CANOPY (NOISE BARRIER) 金屬簷篷(隔音屏障) **OUTDOOR SWIMMING POOL OUTDOOR SWIMMING POOL** 室外游泳池 **PLANTER** 花槽 **REFUGE ROOF** REFUGE ROOF 庇護層天台 RESIDENTIAL RECREATIONAL FACILITIES AT 2/F 位於2樓之住客休憩設施 RESIDENTIAL RECREATIONAL FACILITIES AT 2/F SHOP AT 2/F SHOP AT 2/F 位於2樓之商鋪 TRANSFORMER STATION AT G/F 位於地下之變壓器站 TRANSFORMER STATION AT G/F TRANSFORMER ROOM AT 1/F 位於1樓之變壓器房 TRANSFORMER ROOM AT 1/F 位於2樓之變壓器房 TRANSFORMER ROOM AT 2/F TRANSFORMER ROOM AT 2/F 天榮站6號月台 TIN WING STOP PLATFORM NO.6 TIN WING STOP PLATFORM NO.6 TIN WING STOP TEMPORARY PLATFORM NO.7 TIN WING STOP TEMPORARY PLATFORM NO.7 天榮站7號臨時月台 1. Flood lights will be provided for lighting of the outdoor swimming pool of the Development in the evening, prospective purchasers should note the impact (if any) of the illumination of the flood lights on individual units.

24 HOURS PEDESTRIAN WALKWAY AT 1/F

- 2. Communal aerial system, mobile phone antenna, lightning rod, chimney for emergency generator room, transformer room and A/C outdoor unit forming part of the Development may affect the enjoyment of the residential properties.
- 1. 泛光燈將提供以供發展項目室外游泳池的晚間照明,準買家請注意上述泛光燈之燈光對個別單位造成之影響(如有)。
- 2. 組成發展項目一部分的公共天線系統、流動電話天線、避雷針、緊急發電機機房煙囪、變壓器房及分體式冷氣室外機可 能對享用住宅物業造成影響。

位於1樓之24小時行人通道

## LAYOUT PLAN OF THE DEVELOPMENT 發展項目的布局圖

The estimated date of the completion of the buildings and facilities within Phase 2 of the development as provided by the Authorized Person for Phase 2 of the Development is 31 December 2025. 由發展項目第2期的認可人士提供的位於發展項目第2期內的建築物及設施的預計落成日期為2025年12月31日。

OM(米) 10M(米)

Lightning Rod at Top Roof LEGEND: 避雷針於頂層天台 Mobile Phone Antenna at Top Roof 流動電話天線於頂層天台 Phase 1 of the Development 發展項目第1期 Phase 2 of the Development 發展項目第2期 Boundary of the Development 發展項目的界線

圖例