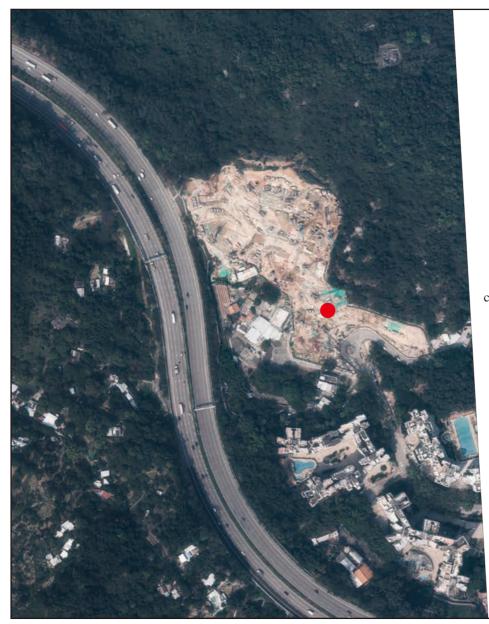

Adapted from the aerial photograph taken by the Survey and Mapping Office of the Lands Department at a flying height of 6,900 feet, photo No. E188351C, date of flight: 24 February 2023.

摘錄自地政總署測繪處在6,900呎的飛行高度拍攝之鳥瞰照片,照片編號E188351C,飛行日期:2023年2月24日。

香港特別行政區政府地政總署測繪處 © 版權所有,未經許可,不得複製。

## Note

- 1. Copy of the aerial photograph of the Phase is available for free inspection at the sales office during opening hours.
- 2. The aerial photograph may show more than the area required under the Residential Properties (First-hand Sales) Ordinance due to technical reason that the boundary of the Phase is irregular.
- 3. The Vendor also advises prospective purchasers to conduct an on-site visit for a better understanding of the Development site, its surrounding environment and the public facilities nearby.
- 4. The aerial photo is provided by the CSDI Portal and intellectual property rights are owned by the Government of the HKSAR.

## 備註:

- 1. 期數的鳥瞰照片之副本可於售樓處開放時間內免費查閱。
- 2. 由於期數的邊界不規則的技術原因,此鳥瞰照片所顯示的範圍可能超過《一手住宅物業銷售條例》所規定的範圍。
- 3. 賣方建議準買家到有關發展地盤作實地考察,以對該發展地盤、其周邊地區環境及附近的公共設施有較佳了解。
- 4. 鳥瞰照片由空間數據共享平台提供,香港特別行政區政府為知識產權擁有人。

Adapted from the aerial photograph taken by the Survey and Mapping Office of the Lands Department at a flying height of 6,900 feet, photo No. E188353C, date of flight: 24 February 2023.