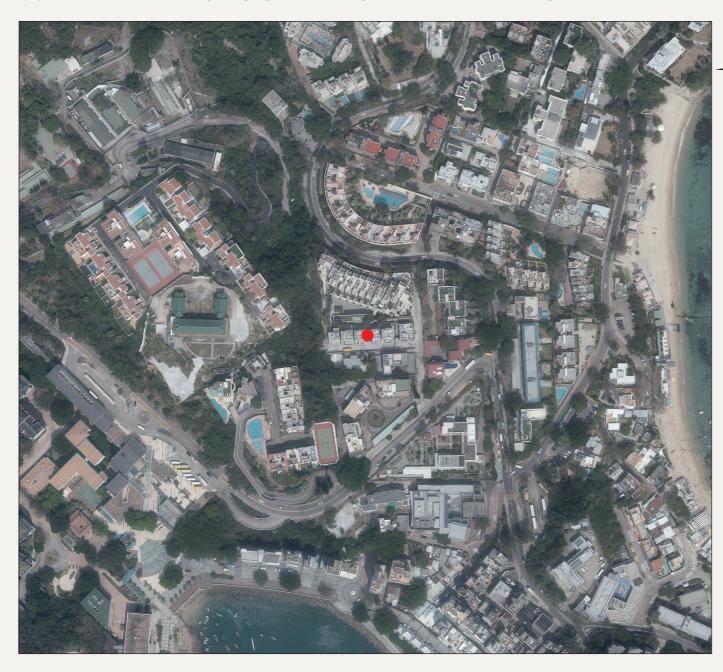

## 08 AERIAL PHOTOGRAPH OF THE DEVELOPMENT 發展項目的鳥瞰照片

■ Location of the Development 發展項目的位置

Adopted from part of the aerial photograph taken by the Survey and Mapping Office of the Lands Department at a flying height of 6,900 feet, Photo No. E200268C dated 7 March 2023. 摘錄自地政總署測繪處在6,900呎的飛行高度拍攝之鳥瞰照片,照片編號E200268C,飛行日期: 2023年3月7日。

Survey and Mapping Office, Lands Department, The Government of HKSAR © Copyright reserved – reproduction by permission only.

香港特別行政區政府地政總署測繪處版權所有,未經許可,不得複製。

## Notes:

- 1. Copy of the aerial photograph of the Development is available for free inspection at the sales office during opening hours.
- 2. The aerial photograph may show more than the area required under the Residential Properties (First-hand Sales) Ordinance due to technical reason that the boundary of the Development is irregular.
- 3. The Vendor advises prospective purchasers to conduct on-site visit for a better understanding of the Development, its surrounding environment and the public facilities nearby.

## 備註:

- 1. 發展項目的鳥瞰照片之副本可於售樓處開放時間內免費查閱。
- 2. 由於發展項目的邊界不規則的技術原因,此照片所顯示的範圍可能超過《一手住宅物業銷售條例》所規定的範圍。
- 3. 賣方建議準買方到發展項目作實地考察,以對該期數、其周邊地區環境及附近的公共設施有較佳了解。