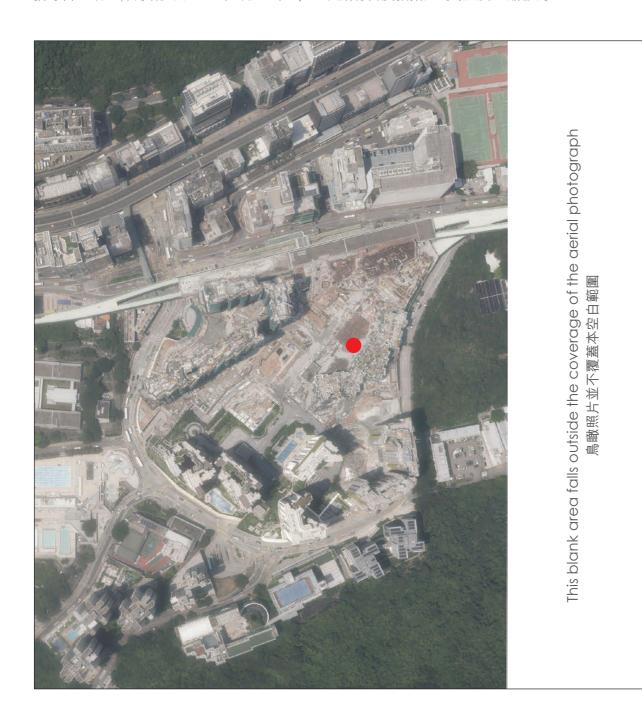

## Aerial photograph of the phase 期數的鳥瞰照片

Adopted from part of the aerial photograph taken by the Survey and Mapping Office of Lands Department at a flying height of 6,000 feet, photo No. E226053C, dated 7 August 2024. 摘錄自地政總署測繪處於2024年8月7日在6,000呎飛行高度拍攝之鳥瞰照片,編號為E226053C。

Survey and Mapping Office, Lands Department, The Government of the Hong Kong SAR © Copyright reserved - reproduction by permission only.
香港特別行政區政府地政總署測繪處©版權所有,未經許可,不得複製。

## Domarks

- 1. The aerial photograph is available for free inspection during normal office hours at the sales office.
- 2. Due to technical reasons as a result of the irregular boundary of the Phase, the aerial photograph has shown more than the area required under the Residential Properties (First-hand Sales) Ordinance.
- 3. The Vendor advises prospective purchasers to conduct an on-site visit for a better understanding of the site of the Phase, its surrounding environment and the public facilities nearby.

## 備註

- 1. 鳥瞰照片存於售樓處,於正常辦公時間內供免費查閱。
- 2. 因期數的不規則界線引致的技術原因,鳥瞰照片所顯示的範圍多於《一手住宅物業銷售條例》所要求。
- 3. 賣方建議準買家到有關期數地盤作實地考察,以對該期數地盤、其周邊地區的環境及附近的公共設施有較佳的了解。