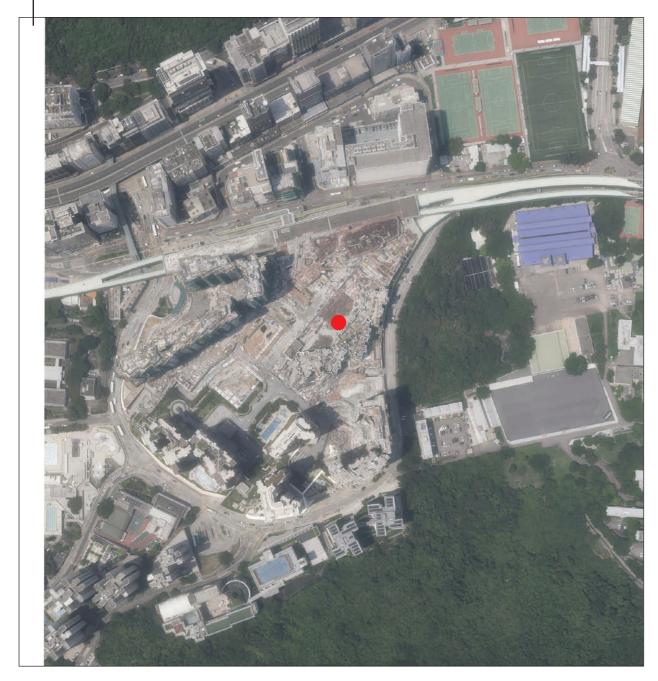

# Aerial photograph of the phase 期數的鳥瞰照片

Adopted from part of the aerial photograph taken by the Survey and Mapping Office of Lands Department at a flying height of 6,000 feet, photo No. E226054C, dated 7 August 2024. 摘錄自地政總署測繪處於2024年8月7日在6,000呎飛行高度拍攝之鳥瞰照片,編號為E226054C。

This blank area falls outside the coverage of the aerial photograph

鳥瞰照片並不覆蓋本空白範圍

Location of the Phase 期數的位置

Survey and Mapping Office, Lands Department, The Government of the Hong Kong SAR © Copyright reserved - reproduction by permission only.

香港特別行政區政府地政總署測繪處©版權所有,未經許可,不得複製。

- 1. The aerial photograph is available for free inspection during normal office hours at the sales
- 2. Due to technical reasons as a result of the irregular boundary of the Phase, the aerial photograph has shown more than the area required under the Residential Properties (First-hand Sales) Ordinance.
- 3. The Vendor advises prospective purchasers to conduct an on-site visit for a better understanding of the site of the Phase, its surrounding environment and the public facilities nearby.

- 1. 鳥瞰照片存於售樓處,於正常辦公時間內供免費查閱。
- 2. 因期數的不規則界線引致的技術原因,鳥瞰照片所顯示的範圍多於《一手住宅物業銷售條例》所要求。
- 3. 賣方建議準買家到有關期數地盤作實地考察,以對該期數地盤、其周邊地區的環境及附近的公共設施有較佳的 了解。