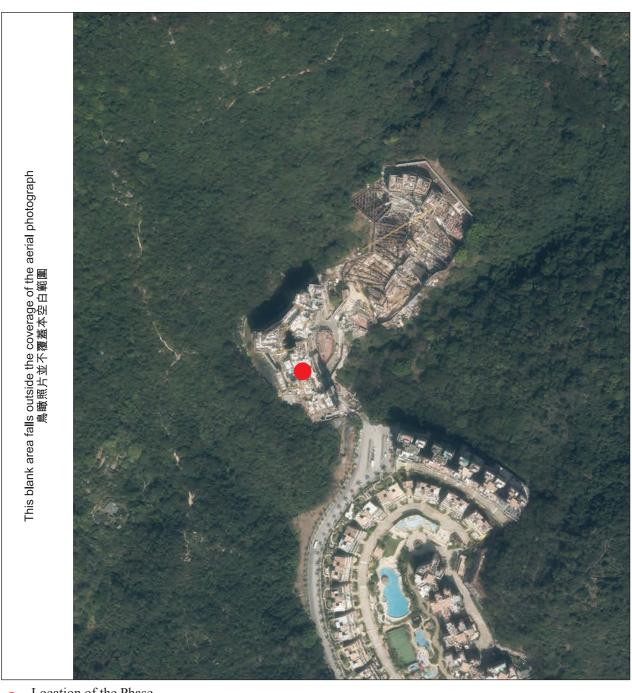

# AERIAL PHOTOGRAPH OF THE PHASE

期數的鳥瞰照片

Adopted from part of the aerial photograph taken by the Survey and Mapping Office of the Lands Department at a flying height of 6,900 feet, photo No. E194474C, date of flight 1st March 2023.

Survey and Mapping Office, Lands Department, The Government of HKSAR © Copyright reserved - reproduction by permission only.

摘錄自地政總署測繪處在6,900呎的飛行高度拍攝之鳥瞰照片,相片編號E194474C,飛行日期:2023年3月1日。 香港特別行政區政府地政總署測繪處版權所有,未經許可,不得複製。