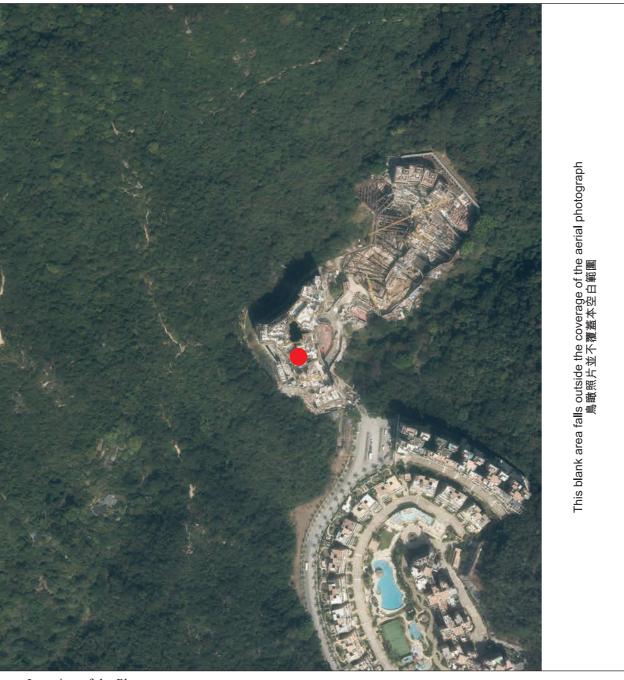

# AERIAL PHOTOGRAPH OF THE PHASE

期數的鳥瞰照片

Location of the Phase 期數的位置

Adopted from part of the aerial photograph taken by the Survey and Mapping Office of the Lands Department at a flying height of 6,900 feet, photo No. E194473C, date of flight 1st March 2023.

Survey and Mapping Office, Lands Department, The Government of HKSAR © Copyright reserved - reproduction by permission only.

摘錄自地政總署測繪處在6,900呎的飛行高度拍攝之鳥瞰照片,相片編號E194473C,飛行日期:2023年3月1日。 香港特別行政區政府地政總署測繪處版權所有,未經許可,不得複製。

# 備註:

- 1. 期數的鳥瞰照片之副本可於售樓處開放時間內免費查閱。
- 2. 由於期數的邊界不規則的技術原因,此鳥瞰照片所顯示的範圍可能超過《一手住宅物業銷售條例》所規定的範圍。
- 3. 賣方建議準買方到有關期數作實地考察,以對該期數、其周邊地區環境及附近的公共設施有較佳了解。