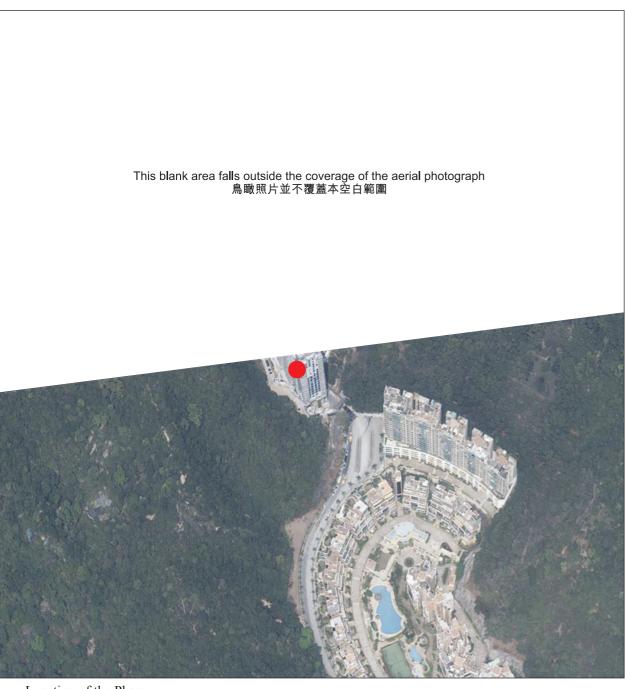

# AERIAL PHOTOGRAPH OF THE PHASE

期數的鳥瞰照片

Location of the Phase 期數的位置

Adopted from part of the aerial photograph taken by the Survey and Mapping Office of the Lands Department at a flying height of 6,900 feet, photo No. E194473C, date of flight 1st March 2023.

Survey and Mapping Office, Lands Department, The Government of HKSAR © Copyright reserved - reproduction by permission only.

摘錄自地政總署測繪處在6,900呎的飛行高度拍攝之鳥瞰照片,相片編號E194473C,飛行日期:2023年3月1日。 香港特別行政區政府地政總署測繪處版權所有,未經許可,不得複製。