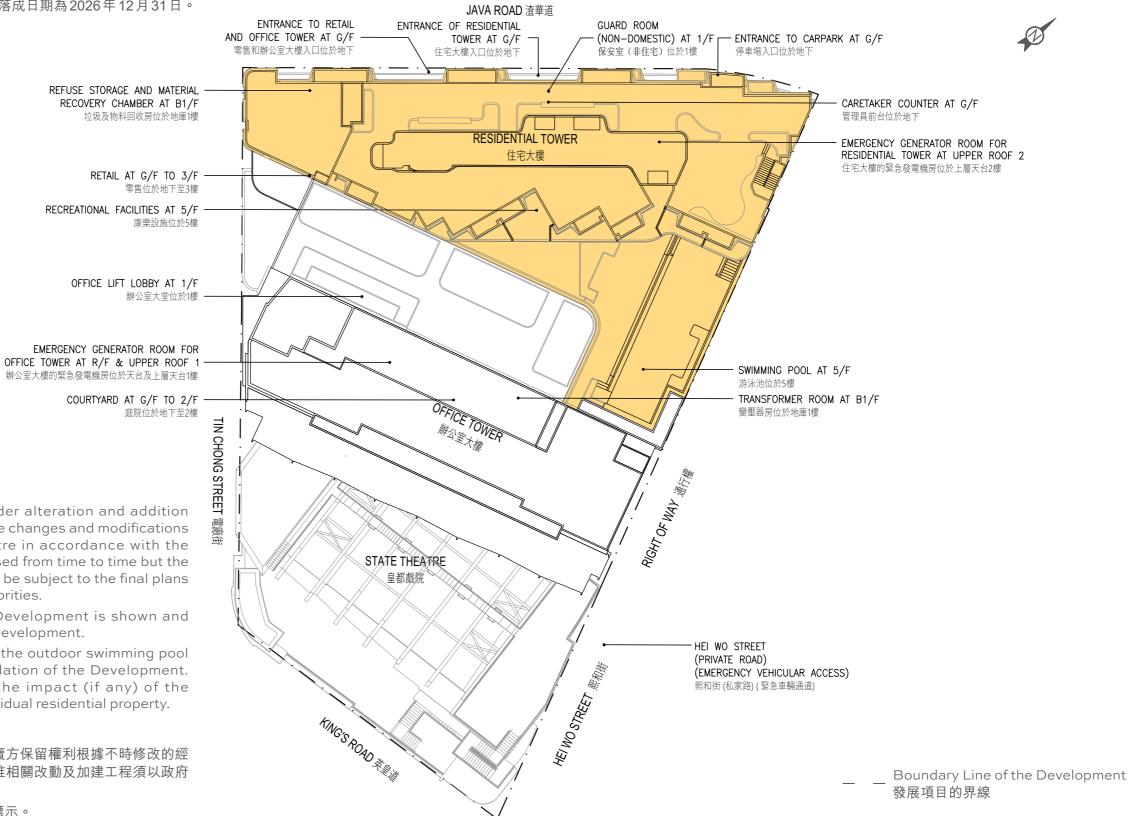

## Layout plan of the development 發展項目的布局圖

The estimated date of completion of the buildings and facilities, as provided by the Authorized Person for the Development, is 31 December 2026. 由發展項目的認可人士提供的建築物及設施的預計落成日期為2026年12月31日。

## Remarks:

- 1. State Theatre of the Development is under alteration and addition works. The Vendor reserves its right to make changes and modifications to the layout and design of State Theatre in accordance with the approved building plans which may be revised from time to time but the relevant alteration and addition works shall be subject to the final plans approved by the relevant Government authorities.
- 2. The residential accommodation of the Development is shown and coloured orange on the layout plan of the Development.
- 3. Floodlights will be provided for lighting of the outdoor swimming pool area on 5/F of the residential accommodation of the Development. Prospective purchasers please note the impact (if any) of the illumination of such lighting system on individual residential property.

## 備註:

- 1. 發展項目之皇都戲院正進行改動及加建工程。賣方保留權利根據不時修改的經 批准的建築圖則修改皇都戲院之布局及設計,惟相關改動及加建工程須以政府 相關部門最後批准之圖則為準。
- 2. 發展項目住宅部分在發展項目布局圖上以橙色標示。
- 3. 發展項目之住宅部分5樓的戶外游泳池區會裝設泛光燈以供照明。準買家請注意該等照明系統的照明對個別住宅物業造成的影響(如有)。