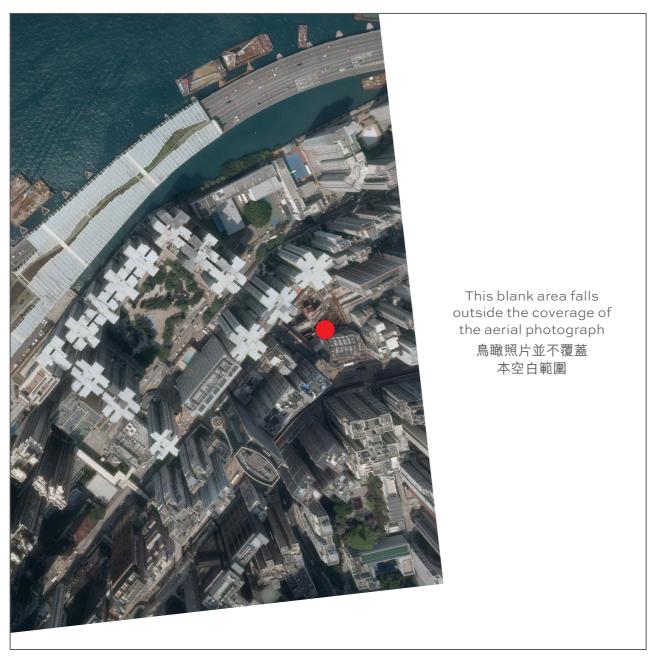

## Aerial photograph of the development 發展項目的鳥瞰照片

Adopted from part of the aerial photograph taken by the Survey and Mapping Office of Lands Department at a flying height of 2,000 feet, photo No. E221187C, dated 20 March 2024.

摘錄自地政總署測繪處於2024年3月20日在2,000呎飛行高度拍攝之鳥瞰照片,編號為E221187C。

Location of the Development 發展項目的位置

Survey and Mapping Office, Lands Department, The Government of the HKSAR © Copyright reserved - reproduction by permission only.

香港特別行政區政府地政總署測繪處 ② 版權所有,未經許可,不得複製。

Adopted from part of the aerial photograph taken by the Survey and Mapping Office of Lands Department at a flying height of 2,000 feet, photo No. E221189C, dated 20 March 2024.