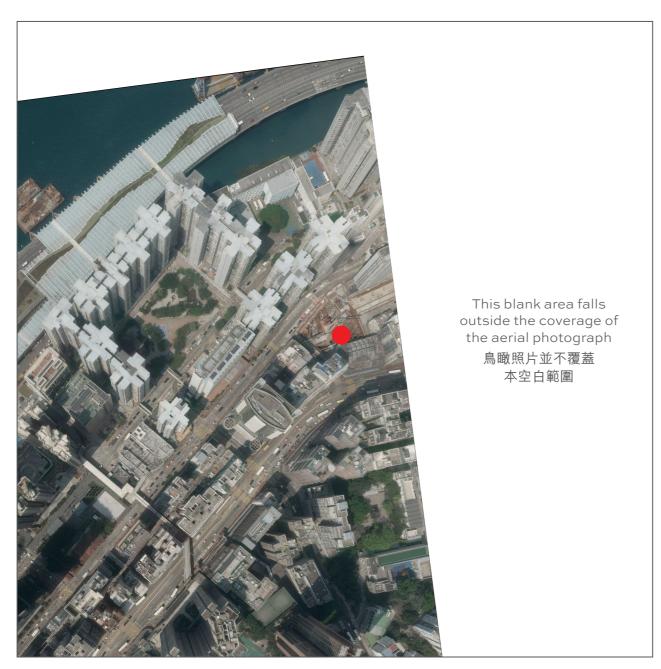

# Aerial photograph of the development 發展項目的鳥瞰照片

Adopted from part of the aerial photograph taken by the Survey and Mapping Office of Lands Department at a flying height of 2,000 feet, photo No. E221431C, dated 20 March 2024.

摘錄自地政總署測繪處於2024年3月20日在2,000呎飛行高度拍攝之鳥瞰照片,編號為E221431C。

Location of the Development 發展項目的位置

Survey and Mapping Office, Lands Department, The Government of the HKSAR © Copyright reserved - reproduction by permission only.

香港特別行政區政府地政總署測繪處 ② 版權所有,未經許可,不得複製。

Adopted from part of the aerial photograph taken by the Survey and Mapping Office of Lands Department at a flying height of 2,000 feet, photo No. E221433C, dated 20 March 2024.